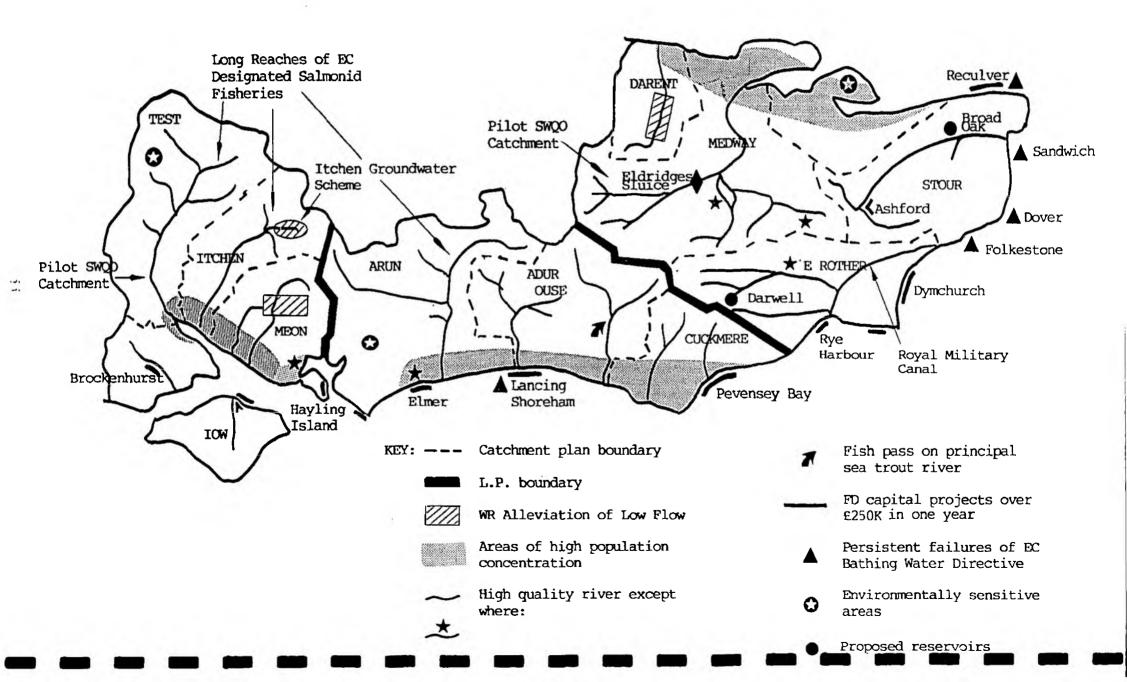

## Kev Issues & Priorities

Southern Region has a high population density of 4.6 persons per hectare particularly concentrated in coastal areas, a long vulnerable coastline of 900 kms, some of the finest chalk streams in the country which are renowned for their salmon and trout fisheries and, with 75% of public water supply coming from aquifers, the highest dependence on groundwater of all 10 NRA Regions.

The adjacent map shows key environmental features and outlined below are the main priorities for making a difference to the environment over the 1993/94 - 1996/97 Plan period.

#### 1. Salmon Fisheries

The prestigious Hampshire chalk streams have been suffering from declining salmon stocks. With highly concerned and articulate customers, the region aims to reverse this decline. However, the success of this is highly dependent on sustaining and increasing funding and hence this represents a major problem area for the region.

## 2. <u>Sea Defence</u>

Major capital works are needed around the region's 900 km coastline. The single largest item of expenditure is required at Pevensey Bay at an estimated cost of £32m over five years. This will protect thousands of residential properties and 5200 ha land from flooding. The recent storms have reinforced the need for our continued investment programme to improve vulnerable sea defences including shingle renourishment on our many south facing mobile beaches, such as that at Seaford which requires an estimated £80k per annum.

#### 3. Water Resources

With a population of nearly 5 million served by 9 Water Companies, where drought conditions have persisted for 4 years, it is vital to achieve proper conservation and allocation of resources through the regional water resources strategy, and to give full consideration to the proposed reservoir schemes at Broad Oak and Darwell. At the same time, performance in determining abstraction licences will be improved to the national standard within 2 years. Solutions to low flow problems such as the Darent and Wallop Brook will be progressed and will require funding above the levels currently approved.

#### 4. Bathing Waters

Investment of hundreds of millions of pounds by Water Companies in sewage treatment to meet EC Bathing Water & Urban Waste Water Directives means that a considerable effort is being targeted at liaising with the Water Companies and monitoring their capital investment programme to ensure that all 67 of the Region's EC bathing beaches are kept to at least the required standard to provide clean and safe use for the public.

### 5. River Quality

The Region's rivers are generally of high quality with 1500 kms in NWC Class 1A and 1B. This is very important as the Region's river network supports high quality fisheries and are of high amenity value. In addition, water is abstracted for public water supply. It is therefore important to maintain these high standards in which there is much public interest. We will progress by setting SWQOs initially on the Rivers Test and Medway and thereafter in conjunction with our Catchment Management Plan programme.

In addition to the above, the following priority issues are causing concern within the Region.

- 1. The existing Eldridges Sluice on the River Medway navigation is in a dilapidated state, is extremely difficult to operate and, if it collapsed, then it would have major impact on the navigation. Funding is required in 1993/94 if this important work is to proceed.
- 2. Now that the future management of the Harbour of Rye has been agreed, it is important that the Management Plan identified during the public consultation should proceed without delay.
- 3. The continuation of collaborative recreation projects on the River Medway and River Stour and facility management at Park Wood, Sussex will do much to improve the amenity and recreation value of these areas.