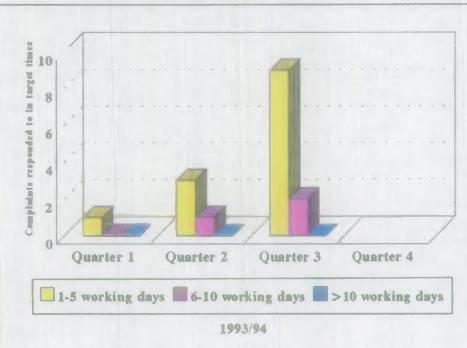

| ACTIVITY     | ITEM                                                     | QUARTER 1 | QUARTER | 2 QUARTER 3 | QUARTER 4 |
|--------------|----------------------------------------------------------|-----------|---------|-------------|-----------|
| REGULATION & | No. of planning applications processed                   | 860       | 89      | 843         | 0         |
| ENFORCEMENT  | No. of planning applications processed:                  |           |         |             |           |
|              | No. processed in 1 to 14 Days of receipt                 | 269       | 51      | 1 675       | 0         |
|              | No. processed in 15 to 21 Days of receipt                | 295       | 24      | 7 107       | 0         |
|              | No. processed in 22 to 28 Days of receipt                | 151       | 13      | 4 33        | .] 0      |
|              | No. processed after more than 28 Days of receipt         | 102       | 8       | 10          | 0         |
| CUSTOMER     | No. of complaints received :                             |           |         |             |           |
| RELATIONS    | No. responded to in 1 - 5 working days of receipt        | 0         |         | 3 9         | l o       |
|              | No. responded to in 6 - 10 working days of receipt       | 1         |         | 1 2         | o l       |
|              | No. responded to in more than 10 working days of receipt | 0         |         | 0 0         | 0         |
|              | No. of MPs letters received :                            |           |         |             |           |
|              | No. responded to in 1 - 5 working days of receipt        | 9         |         | 4 7         |           |
|              | No. responded to in 6 - 10 working days of receipt       | 9         |         | 4 2         | 0         |
|              | No. responded to in more than 10 working days of receipt | 2         |         | 0 0         |           |