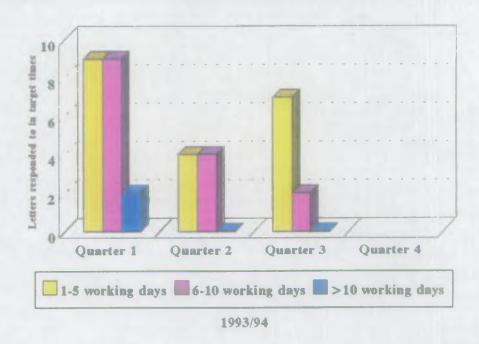

| ACTIVITY     | ITEM                                                     | QUARTER 1 | QUARTER | 2 QUARTER 3 | QUARTER 4 |
|--------------|----------------------------------------------------------|-----------|---------|-------------|-----------|
| REGULATION & | No. of planning applications processed                   | 860       | 89      | 843         | 0         |
| ENFORCEMENT  | No. of planning applications processed:                  |           |         |             |           |
|              | No. processed in 1 to 14 Days of receipt                 | 269       | 51      | 1 675       | 0         |
|              | No. processed in 15 to 21 Days of receipt                | 295       | 24      | 7 107       | 0         |
|              | No. processed in 22 to 28 Days of receipt                | 151       | 13      | 4 33        | .] 0      |
|              | No. processed after more than 28 Days of receipt         | 102       | 8       | 10          | 0         |
| CUSTOMER     | No. of complaints received :                             |           |         |             |           |
| RELATIONS    | No. responded to in 1 - 5 working days of receipt        | 0         |         | 3 9         | l o       |
|              | No. responded to in 6 - 10 working days of receipt       | 1         |         | 1 2         | o l       |
|              | No. responded to in more than 10 working days of receipt | 0         |         | 0 0         | 0         |
|              | No. of MPs letters received :                            |           |         |             |           |
|              | No. responded to in 1 - 5 working days of receipt        | 9         |         | 4 7         |           |
|              | No. responded to in 6 - 10 working days of receipt       | 9         |         | 4 2         | 0         |
|              | No. responded to in more than 10 working days of receipt | 2         |         | 0 0         |           |