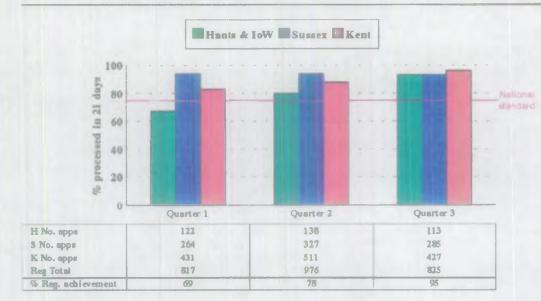

| ACTIVITY     | ITEM                                                     | QUARTER 1 | QUARTER | 2 QUARTER 3 | QUARTER 4 |
|--------------|----------------------------------------------------------|-----------|---------|-------------|-----------|
| REGULATION & | No. of planning applications processed                   | 860       | 89      | 843         | 0         |
| ENFORCEMENT  | No. of planning applications processed:                  |           |         |             |           |
|              | No. processed in 1 to 14 Days of receipt                 | 269       | 51      | 1 675       | 0         |
|              | No. processed in 15 to 21 Days of receipt                | 295       | 24      | 7 107       | 0         |
|              | No. processed in 22 to 28 Days of receipt                | 151       | 13      | 4 33        | .] 0      |
|              | No. processed after more than 28 Days of receipt         | 102       | 8       | 10          | 0         |
| CUSTOMER     | No. of complaints received :                             |           |         |             |           |
| RELATIONS    | No. responded to in 1 - 5 working days of receipt        | 0         |         | 3 9         | l o       |
|              | No. responded to in 6 - 10 working days of receipt       | 1         |         | 1 2         | o l       |
|              | No. responded to in more than 10 working days of receipt | 0         |         | 0 0         | 0         |
|              | No. of MPs letters received :                            |           |         |             |           |
|              | No. responded to in 1 - 5 working days of receipt        | 9         |         | 4 7         |           |
|              | No. responded to in 6 - 10 working days of receipt       | 9         |         | 4 2         | 0         |
|              | No. responded to in more than 10 working days of receipt | 2         |         | 0 0         |           |