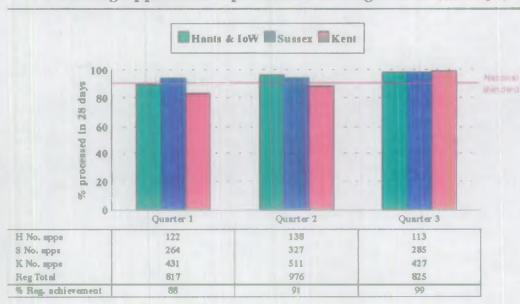

| ACTIVITY     | ITEM                                                     | QUARTER 1 | QUARTER | 2 QUARTER 3 | QUARTER 4 |
|--------------|----------------------------------------------------------|-----------|---------|-------------|-----------|
| REGULATION & | No. of planning applications processed                   | 860       | 89      | 843         | 0         |
| ENFORCEMENT  | No. of planning applications processed:                  |           |         |             |           |
|              | No. processed in 1 to 14 Days of receipt                 | 269       | 51      | 1 675       | 0         |
|              | No. processed in 15 to 21 Days of receipt                | 295       | 24      | 7 107       | 0         |
|              | No. processed in 22 to 28 Days of receipt                | 151       | 13      | 4 33        | .] 0      |
|              | No. processed after more than 28 Days of receipt         | 102       | 8       | 10          | 0         |
| CUSTOMER     | No. of complaints received :                             |           |         |             |           |
| RELATIONS    | No. responded to in 1 - 5 working days of receipt        | 0         |         | 3 9         | l o       |
|              | No. responded to in 6 - 10 working days of receipt       | 1         |         | 1 2         | o l       |
|              | No. responded to in more than 10 working days of receipt | 0         |         | 0 0         | 0         |
|              | No. of MPs letters received :                            |           |         |             |           |
|              | No. responded to in 1 - 5 working days of receipt        | 9         |         | 4 7         |           |
|              | No. responded to in 6 - 10 working days of receipt       | 9         |         | 4 2         | 0         |
|              | No. responded to in more than 10 working days of receipt | 2         |         | 0 0         |           |