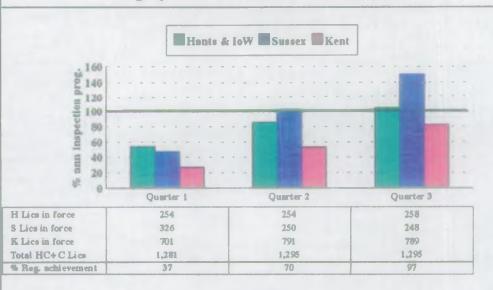

| ACTIVITY    | ITEM                                                                                                                                               | QUARTER 1                 | QUARTER 2      | QUARTER 3 | QUARTER 4   |
|-------------|----------------------------------------------------------------------------------------------------------------------------------------------------|---------------------------|----------------|-----------|-------------|
| HYDROMETRY  | Rainfall : - actual (mm) - long term average (mm)                                                                                                  | 202<br>161                | 218<br>175     |           | 0           |
| LICENSING   | Backlog of Licence applications (No. awaiting determination): - Abstraction Licences - Impoundment Licences                                        | 68                        | 61             | 52        | 0           |
|             | No. of new licence applications received : - Abstraction Licences - Impoundment Licences                                                           | 27                        | 25             | 20        | 0<br>0<br>0 |
|             | No.of Licence applications determined : - Abstraction Licences - Impoundment Licences                                                              | 58                        | 29             | 15        | 0           |
|             | No.of Licence applications determined in statutory period : - Abstraction Licences - Impoundment Licences                                          | 48                        | 10             | 9 2       | 6           |
|             | No.of Licences varied : - Abstraction Licences - Impoundment Licences                                                                              | 67                        | 29             | 62<br>0   | 0           |
|             | No.of Licences revoked : - Abstraction Licences - Impoundment Licences                                                                             | 20                        | 21             | 16        | 0           |
|             | Total costs of Licensing : Direct Cost Basis (£) Total Cost Basis (£)                                                                              | 11 <b>400</b> 0<br>200000 |                |           | 1           |
| ENFORCEMENT | (a) Highly Critical Licences : - No. of Licences in force - No. of inspections required by NRA policy - Actual No. of inspections made             | 20<br>10<br>26            | 21<br>11<br>20 | 21<br>10  | 0           |
|             | (b) Critical Licences: - No. of Licences in force - No. of inspections required by NRA policy - Actual No. of inspections made                     | 1261<br>316<br>462        | 319            | 319       | 0           |
|             | (c) Less Critical & non critical Licences: - No. of Licences in force - No. of inspections required by NRA policy - Actual No. of inspections made | 1426<br>118<br>262        | 118            | 118       | 0           |