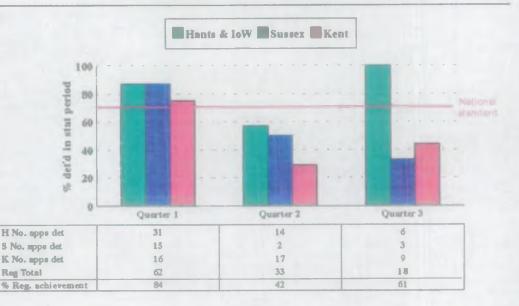

| ACTIVITY    | ITEM                                                                                                                                               | QUARTER 1                 | QUARTER 2      | QUARTER 3 | QUARTER 4   |
|-------------|----------------------------------------------------------------------------------------------------------------------------------------------------|---------------------------|----------------|-----------|-------------|
| HYDROMETRY  | Rainfall : - actual (mm) - long term average (mm)                                                                                                  | 202<br>161                | 218<br>175     |           | 0           |
| LICENSING   | Backlog of Licence applications (No. awaiting determination): - Abstraction Licences - Impoundment Licences                                        | 68                        | 61             | 52        | 0           |
|             | No. of new licence applications received : - Abstraction Licences - Impoundment Licences                                                           | 27                        | 25             | 20        | 0<br>0<br>0 |
|             | No.of Licence applications determined : - Abstraction Licences - Impoundment Licences                                                              | 58                        | 29             | 15        | 0           |
|             | No.of Licence applications determined in statutory period : - Abstraction Licences - Impoundment Licences                                          | 48                        | 10             | 9 2       | 6           |
|             | No.of Licences varied : - Abstraction Licences - Impoundment Licences                                                                              | 67                        | 29             | 62<br>0   | 0           |
|             | No.of Licences revoked : - Abstraction Licences - Impoundment Licences                                                                             | 20                        | 21             | 16        | 0           |
|             | Total costs of Licensing : Direct Cost Basis (£) Total Cost Basis (£)                                                                              | 11 <b>400</b> 0<br>200000 |                |           | 1           |
| ENFORCEMENT | (a) Highly Critical Licences : - No. of Licences in force - No. of inspections required by NRA policy - Actual No. of inspections made             | 20<br>10<br>26            | 21<br>11<br>20 | 21<br>10  | 0           |
|             | (b) Critical Licences: - No. of Licences in force - No. of inspections required by NRA policy - Actual No. of inspections made                     | 1261<br>316<br>462        | 319            | 319       | 0           |
|             | (c) Less Critical & non critical Licences: - No. of Licences in force - No. of inspections required by NRA policy - Actual No. of inspections made | 1426<br>118<br>262        | 118            | 118       | 0           |