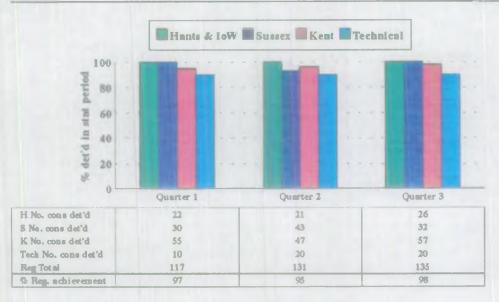

# Section 1 REGIONAL OPM DATA

REGION SOUTHERN

Rows: Columns: Data:

1. WATER QUALITY

| ACTIVITY                             | ITEM                                                                                  | QUARTER 1    | QUARTER 2 | QUARTER 3 | QUARTER 4 |
|--------------------------------------|---------------------------------------------------------------------------------------|--------------|-----------|-----------|-----------|
| CONSENTING                           | Backlog of consent applications (No. awaiting determination)                          | 105          |           |           | 0         |
|                                      | No.of new consent applications received                                               | 136          | l         | ŧ .       | 0         |
|                                      | No.of consents determined                                                             | 117          |           | i         | 0         |
|                                      | No. of consents determined in statutory period                                        | 113          | l         | l         |           |
|                                      | No.of consents determined or reviewed                                                 | 171          | 348       | 289       | 0         |
|                                      | No. of consents replaced by HMIP Authorisations                                       | 10           | 4         | 0         | 0         |
|                                      | Total cost of Consenting (£) :                                                        |              |           |           |           |
|                                      | - Direct Cost basis                                                                   | 87000        |           |           |           |
|                                      | - Total Cost basis                                                                    | 141000       | 115000    | 76000     | 0         |
| DISCHARGE<br>MONITORING<br>& CONTROL | No. of routine effluent samples taken No. of routine effluent samples programmed      | 1788<br>2125 | 1         |           |           |
| u 00,,,,,,,,                         | Total cost of Compliance Monitoring (£)                                               |              |           |           |           |
|                                      | - Direct Cost basis                                                                   | 0            | 0         | 208000    | 0         |
|                                      | - Total Cost basis                                                                    | 0            | 0         | 611000    | 0         |
| LABORATORY                           | Total No. samples analysed and reported                                               | 8700         | 9590      | 6885      | 0         |
| ANALYSIS                             | No. of samples analysed and reported in target time                                   | 8694         | 9549      | 6765      |           |
|                                      | No. of Laboratory Analyses/Determinations :                                           | -            |           |           |           |
|                                      | (a) Organics                                                                          | 9169         | 16028     | 16516     | l a       |
|                                      | (b) Metals                                                                            | 8147         |           |           |           |
|                                      | (c) Other                                                                             | 61608        | 1         |           | 1         |
|                                      | (d) Microbiology                                                                      | 5912         | 1         |           | L .       |
|                                      | Total Cost of Laboratory Analyses/Determinations (£) :                                | -            | -         |           |           |
|                                      | (a) Organics                                                                          | N/A          | N/A       | N/A       | . 0       |
|                                      | (b) Metals                                                                            | N/A          | N/A       | N/A       | . 0       |
|                                      | (c) Other                                                                             | N/A          | N/A       | N/A       |           |
|                                      | (d) Microbiology                                                                      | H/A          | N/A       | N/A       | 0         |
|                                      | % of analyses meeting specified quality requirements (accuracy / limits of detection) | 79           | 90        | 97        | 0         |
| POLLUTION                            | No. of substantiated pollution incidents :                                            |              |           |           | ·         |
| INCIDENTS                            | - Category 1                                                                          | 2            | 2         | . 1       | 0         |
|                                      | - Category 2                                                                          | 19           | 15        | 16        |           |
|                                      | No. of Incidents attended within Target time :                                        |              |           |           |           |
|                                      | - Category 1                                                                          | 2            | 2         | <u> </u>  |           |
|                                      | - Category 2                                                                          | 18           |           |           | 6 (       |
|                                      | Cat 1 Incidents by source of pollution :                                              |              |           |           |           |
|                                      | - Industrial & Commercial                                                             |              | ) i       | <u>)</u>  |           |
| }                                    | - Agricultural                                                                        |              | il (      |           |           |
| <u> </u>                             | - Sewage/Water related                                                                |              |           | ) (       |           |
|                                      | - Other                                                                               | ;            | 1         | ) (       |           |
| 1                                    | Cat 2 Incidents by source of pollution :                                              |              |           |           |           |
| 1                                    | - Industrial & Commercial                                                             |              | 3         | <b>\$</b> | 6 (       |
| ]                                    | - Agricultural                                                                        |              | 3 :       | 3         | 3         |
|                                      | - Sewage/Water related                                                                |              | 6         | 3         | 3 (       |
| 1                                    | - Other                                                                               | - 1          | , ,       | 5         | 1 (       |