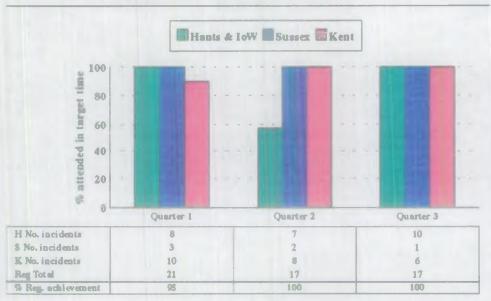

# Section 1 REGIONAL OPM DATA

REGION SOUTHERN

Rows: Columns: Data:

1. WATER QUALITY

| ACTIVITY                             | ITEM                                                                                  | QUARTER 1    | QUARTER 2 | QUARTER 3 | QUARTER 4 |
|--------------------------------------|---------------------------------------------------------------------------------------|--------------|-----------|-----------|-----------|
| CONSENTING                           | Backlog of consent applications (No. awaiting determination)                          | 105          |           |           | 0         |
|                                      | No.of new consent applications received                                               | 136          | l         | ŧ .       | 0         |
|                                      | No.of consents determined                                                             | 117          |           | i         | 0         |
|                                      | No. of consents determined in statutory period                                        | 113          | l         | l         |           |
|                                      | No.of consents determined or reviewed                                                 | 171          | 348       | 289       | 0         |
|                                      | No. of consents replaced by HMIP Authorisations                                       | 10           | 4         | 0         | 0         |
|                                      | Total cost of Consenting (£) :                                                        |              |           |           |           |
|                                      | - Direct Cost basis                                                                   | 87000        |           |           |           |
|                                      | - Total Cost basis                                                                    | 141000       | 115000    | 76000     | 0         |
| DISCHARGE<br>MONITORING<br>& CONTROL | No. of routine effluent samples taken No. of routine effluent samples programmed      | 1788<br>2125 | 1         |           |           |
| u 00,,,,,,,,                         | Total cost of Compliance Monitoring (£)                                               |              |           |           |           |
|                                      | - Direct Cost basis                                                                   | 0            | 0         | 208000    | 0         |
|                                      | - Total Cost basis                                                                    | 0            | 0         | 611000    | 0         |
| LABORATORY                           | Total No. samples analysed and reported                                               | 8700         | 9590      | 6885      | 0         |
| ANALYSIS                             | No. of samples analysed and reported in target time                                   | 8694         | 9549      | 6765      |           |
|                                      | No. of Laboratory Analyses/Determinations :                                           | -            |           |           |           |
|                                      | (a) Organics                                                                          | 9169         | 16028     | 16516     | l a       |
|                                      | (b) Metals                                                                            | 8147         |           |           |           |
|                                      | (c) Other                                                                             | 61608        | 1         |           | 1         |
|                                      | (d) Microbiology                                                                      | 5912         | 1         |           | L .       |
|                                      | Total Cost of Laboratory Analyses/Determinations (£) :                                | -            | -         |           |           |
|                                      | (a) Organics                                                                          | N/A          | N/A       | N/A       | . 0       |
|                                      | (b) Metals                                                                            | N/A          | N/A       | N/A       | . 0       |
|                                      | (c) Other                                                                             | N/A          | N/A       | N/A       |           |
|                                      | (d) Microbiology                                                                      | H/A          | N/A       | N/A       | 0         |
|                                      | % of analyses meeting specified quality requirements (accuracy / limits of detection) | 79           | 90        | 97        | 0         |
| POLLUTION                            | No. of substantiated pollution incidents :                                            |              |           |           | ·         |
| INCIDENTS                            | - Category 1                                                                          | 2            | 2         | . 1       | 0         |
|                                      | - Category 2                                                                          | 19           | 15        | 16        |           |
|                                      | No. of Incidents attended within Target time :                                        |              |           |           |           |
|                                      | - Category 1                                                                          | 2            | 2         | <u> </u>  |           |
|                                      | - Category 2                                                                          | 18           |           |           | 6 (       |
|                                      | Cat 1 Incidents by source of pollution :                                              |              |           |           |           |
|                                      | - Industrial & Commercial                                                             |              | ) i       | <u>)</u>  |           |
| }                                    | - Agricultural                                                                        |              | il (      |           |           |
| <u> </u>                             | - Sewage/Water related                                                                |              |           | ) (       |           |
|                                      | - Other                                                                               | ;            | 1         | ) (       |           |
| 1                                    | Cat 2 Incidents by source of pollution :                                              |              |           |           |           |
| 1                                    | - Industrial & Commercial                                                             |              | 3         | <b>\$</b> | 6 (       |
| ]                                    | - Agricultural                                                                        |              | 3 :       | 3         | 3         |
|                                      | - Sewage/Water related                                                                |              | 6         | 3         | 3 (       |
| 1                                    | - Other                                                                               | - 1          | , ,       | 5         | 1 (       |