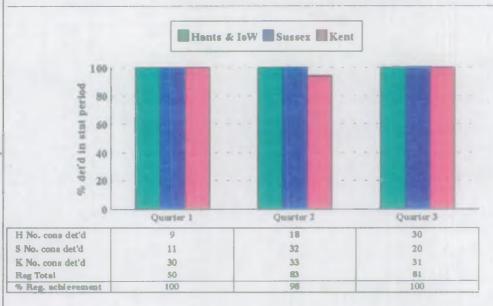

#### 3. FLOOD DEFENCE

1993/94

| ACTIVITY | ITEM                                                                              | QUARTER 1      | QUARTER 2 | QUARTER 3 | QUARTER 4 |
|----------|-----------------------------------------------------------------------------------|----------------|-----------|-----------|-----------|
|          | No of consents determined<br>No of consents determined within statutory period    | 50<br>50       | 83<br>81  | 81<br>81  | 0         |
|          | Total maintenance expenditure (£) No. of HEs benefitting from maintenance works   | 2647000<br>N/A | *******   |           | 1 1       |
|          | No.flooded properties for which flood warning was issued<br>No.flooded properties | N/A<br>N/A     |           | 1         | l i       |
| l        | Value of work completed (£) Cost of work completed (£)                            | N/A<br>N/A     |           | 1         | -         |