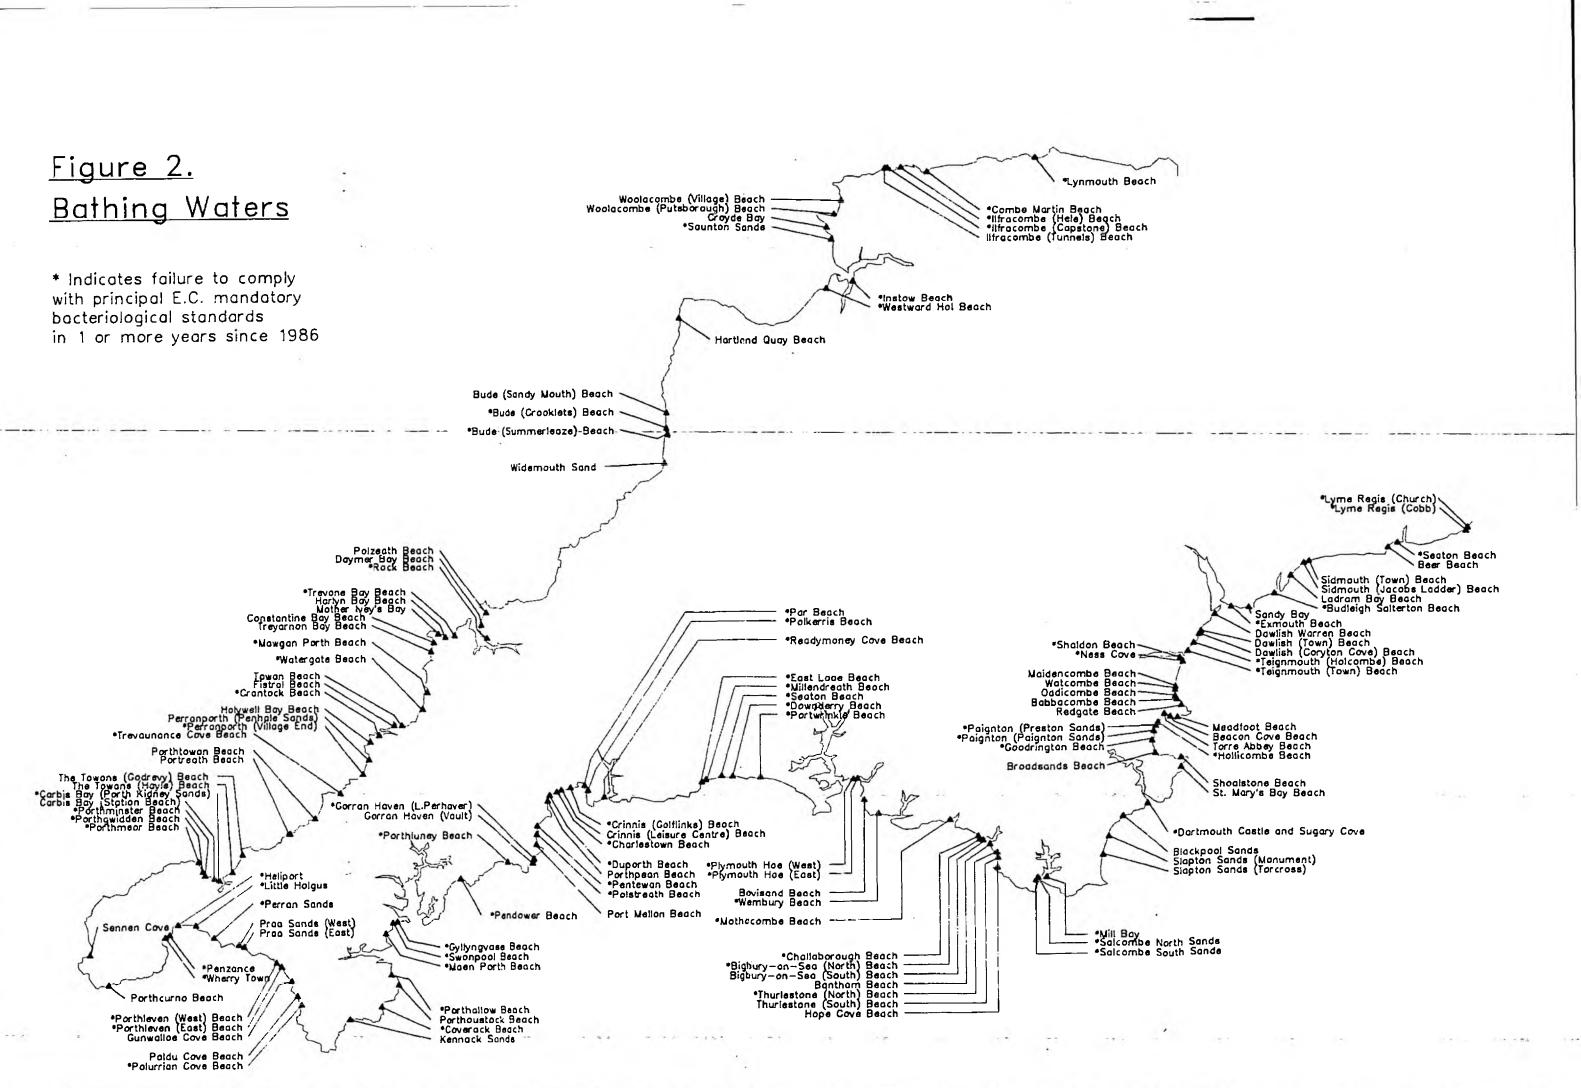

#### 6. SUMMARY

6.1 The 1991 survey of bathing water quality has been completed. Of the 133 EC identified bathing waters monitored, 28 failed to comply with the principal bacteriological standards of the Directive. Overall, 73 of the 134 identified bathing waters have failed to meet these standards in 1 or more years since 1986 (Appendix 4, Figure 2).

#### 2.1 EC Identified Bathing Waters

- 2.1.1 Samples for this year's survey were collected at all locations between May and September. NRA staff carried out the sampling. Bacterial analysis for the east area samples (i.e. Devon) was undertaken at the NRA's Exeter laboratory. All other analyses were contracted out to commercial laboratories.
- 2.1.2 28 of the 133 monitored EC bathing waters failed the Directive's mandatory standards for the principal bacteriological parameters - total and faecal coliforms (Appendix I, Figure 1). Viewed in isolation, these results suggest a worse level of water quality around the region compared to the previous two years' data. (In 1990, 15 waters failed the principal mandatory standards and in 1989, 19 waters failed - Appendix 4). The principal cause of this difference is due to the sunshine levels experienced in each summer. Levels of sunshine recorded in 1989 and 1990 were significantly higher than those in 1988 and 1991 (Table 1). High levels of incident solar radiation encourage the rapid die off of sewage derived bacteria in the sea which can produce an over-optimistic picture of water quality.
- 2.1.3 4 of these 28 unsatisfactory bathing waters, namely Porthluney, Perran Sands, Carbis Bay (Porth Kidney Sands) and Watergate, have not failed in previous years. Investigations have been carried out to identify the probable cause of these failures so that necessary improvements may be carried out. In 3 cases failures have been linked to specific discharges in the vicinity of the bathing water. Further investigation is required to establish the cause of the failure at the fourth site.
- 2.1.4 Two spot checks for salmonellae bacteria were made at all EC identified bathing waters during 1991. Salmonellae were detected on one occasion at Sidmouth (Town and Jacobs Ladder), Redgate, Broadsands, Plymouth Hoe (East and West), Polstreath, Westward Ho! and Ilfracombe (Capstone). At no sites were salmonellae detected on both occasions. The Plymouth Hoe sites (East and West) were the only sites which also failed the coliform parameters.
- 2.1.5 As part of an on-going investigation into the occurrence and distribution of enteroviruses in the environment, two spot checks were made at the majority of EC bathing waters. These organisms are not necessarily harmful and may enter the environment via a number of routes. Enteroviruses were detected at 28 sites. They were detected on both occasions at 4 sites. 8 sites which recorded positive enteroviruses results also failed coliform parameters and 1 site failed all four mandatory microbiological parameters.