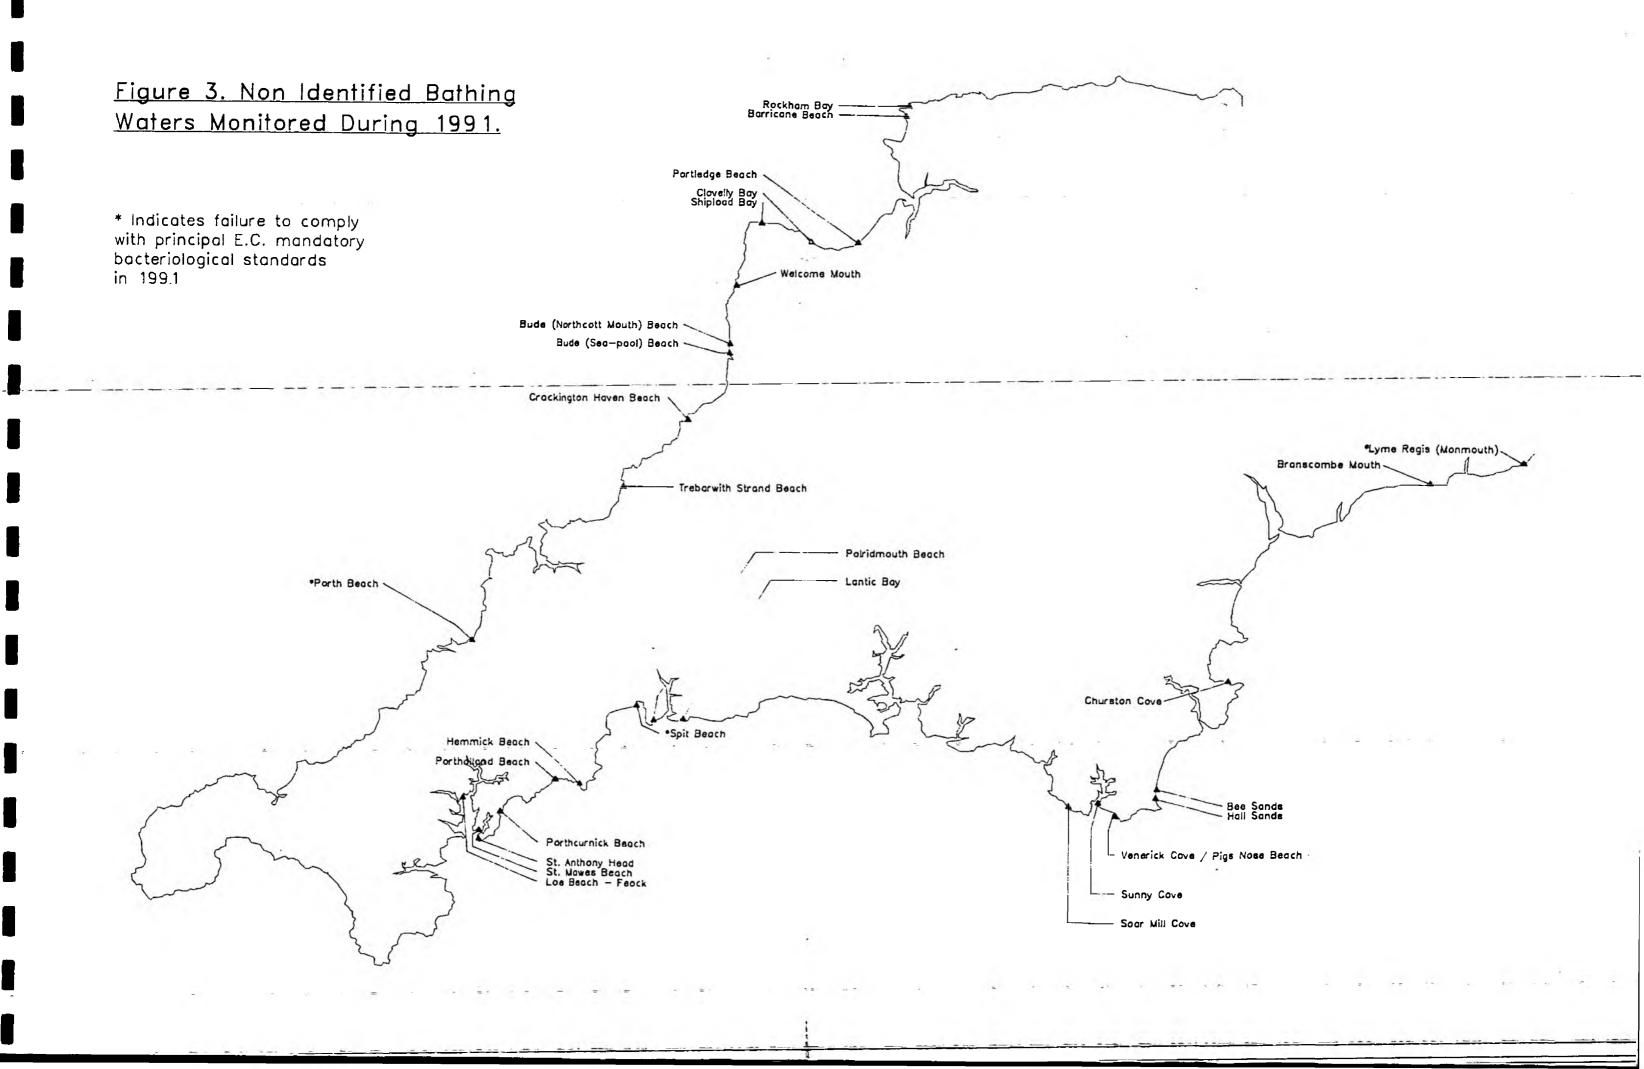

#### 2.2 Non Identified Bathing Waters

2.2.1 28 non identified bathing waters were monitored 20 times between May and September for total and faecal coliforms. (Appendix 3 and Figure 3). The results of this work will be used in the intended review of the list of EC identified waters in the region.