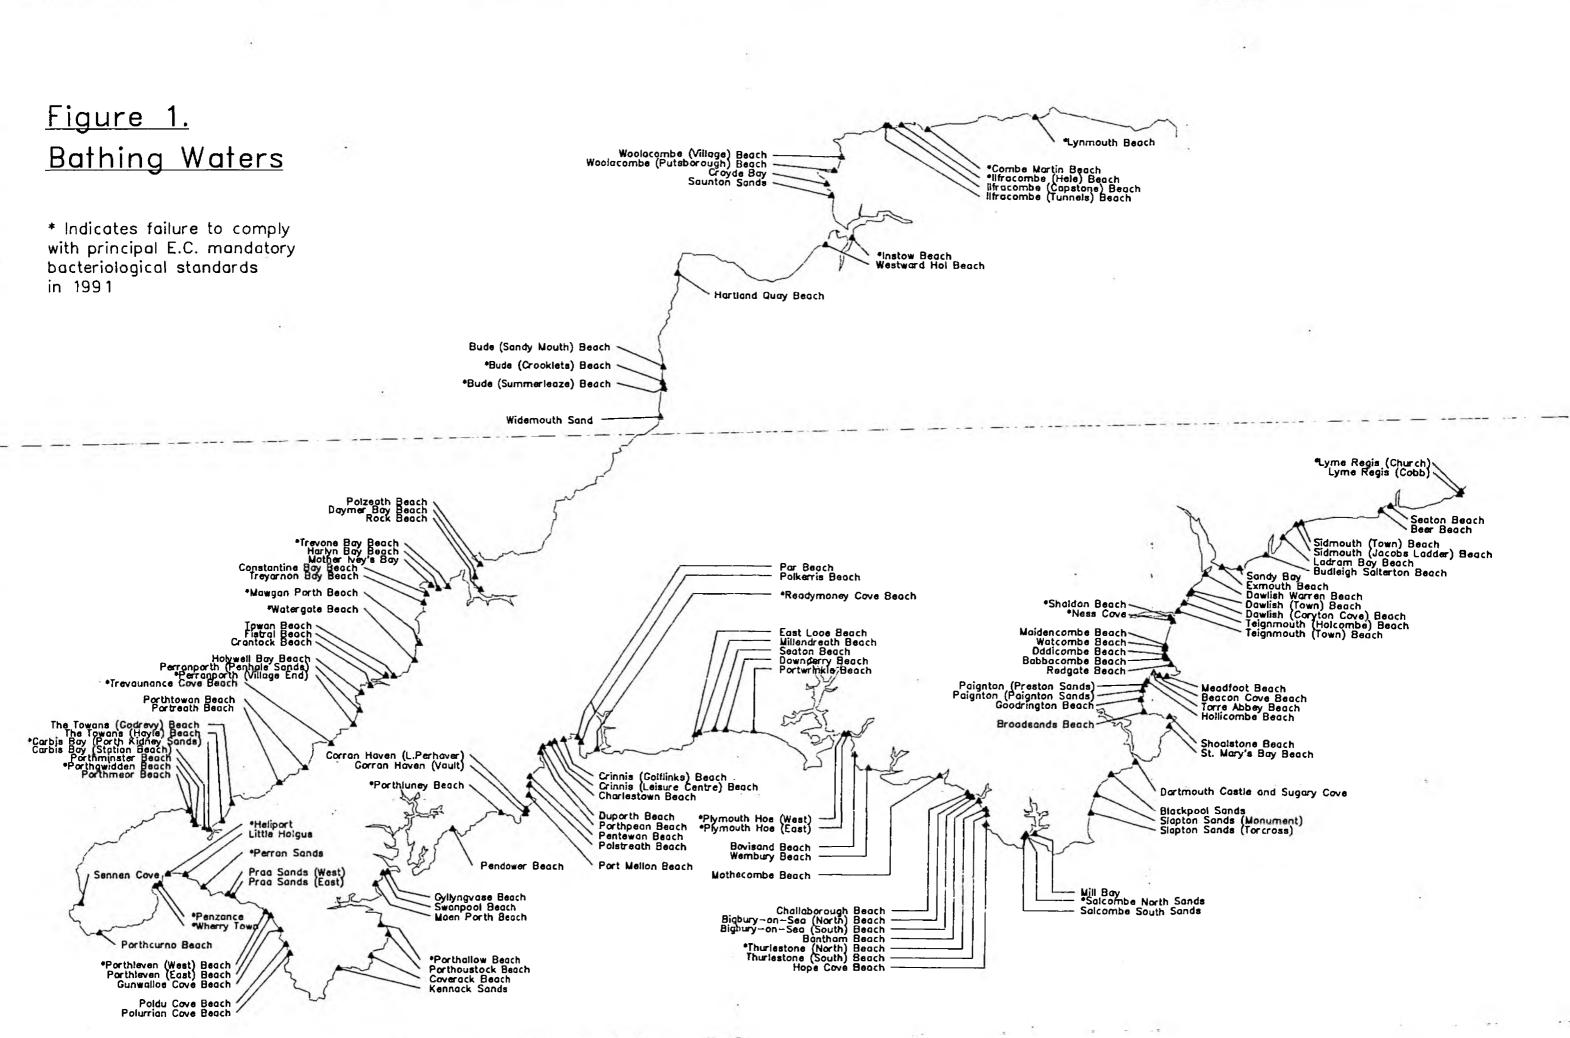

#### 2.1 EC Identified Bathing Waters

- 2.1.1 Samples for this year's survey were collected at all locations between May and September. NRA staff carried out the sampling. Bacterial analysis for the east area samples (i.e. Devon) was undertaken at the NRA's Exeter laboratory. All other analyses were contracted out to commercial laboratories.
- 2.1.2 28 of the 133 monitored EC bathing waters failed the Directive's mandatory standards for the principal bacteriological parameters - total and faecal coliforms (Appendix I, Figure 1). Viewed in isolation, these results suggest a worse level of water quality around the region compared to the previous two years' data. (In 1990, 15 waters failed the principal mandatory standards and in 1989, 19 waters failed - Appendix 4). The principal cause of this difference is due to the sunshine levels experienced in each summer. Levels of sunshine recorded in 1989 and 1990 were significantly higher than those in 1988 and 1991 (Table 1). High levels of incident solar radiation encourage the rapid die off of sewage derived bacteria in the sea which can produce an over-optimistic picture of water quality.
- 2.1.3 4 of these 28 unsatisfactory bathing waters, namely Porthluney, Perran Sands, Carbis Bay (Porth Kidney Sands) and Watergate, have not failed in previous years. Investigations have been carried out to identify the probable cause of these failures so that necessary improvements may be carried out. In 3 cases failures have been linked to specific discharges in the vicinity of the bathing water. Further investigation is required to establish the cause of the failure at the fourth site.
- 2.1.4 Two spot checks for salmonellae bacteria were made at all EC identified bathing waters during 1991. Salmonellae were detected on one occasion at Sidmouth (Town and Jacobs Ladder), Redgate, Broadsands, Plymouth Hoe (East and West), Polstreath, Westward Ho! and Ilfracombe (Capstone). At no sites were salmonellae detected on both occasions. The Plymouth Hoe sites (East and West) were the only sites which also failed the coliform parameters.
- 2.1.5 As part of an on-going investigation into the occurrence and distribution of enteroviruses in the environment, two spot checks were made at the majority of EC bathing waters. These organisms are not necessarily harmful and may enter the environment via a number of routes. Enteroviruses were detected at 28 sites. They were detected on both occasions at 4 sites. 8 sites which recorded positive enteroviruses results also failed coliform parameters and 1 site failed all four mandatory microbiological parameters.