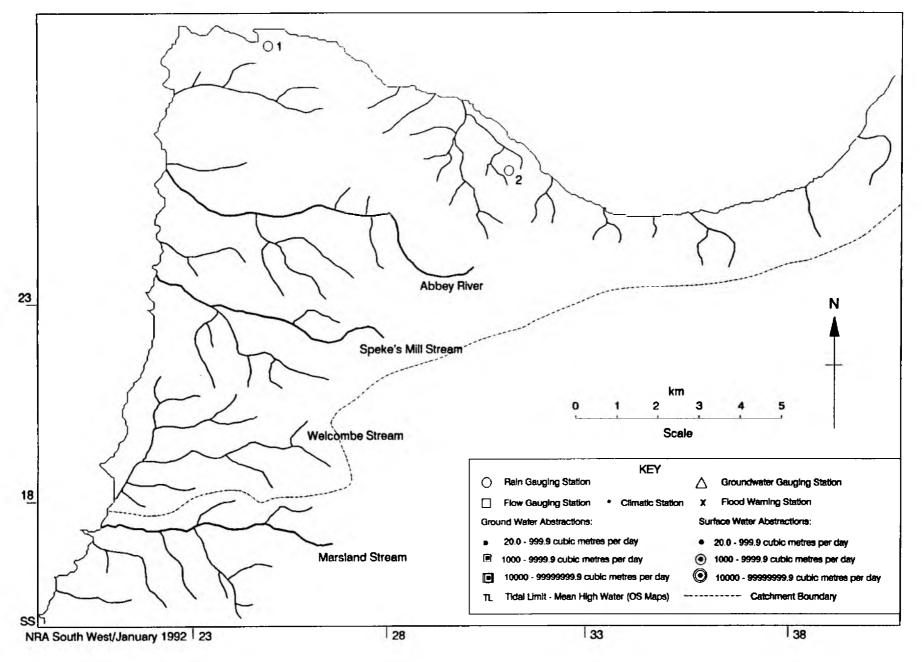

CATCHMENT CATCHMENT (SUB-CATCHMENT) NUMBER 12M & 12N Tamar (Ottery and Kensey) 12E & 12P Tamar (Inny) 12A, 12Q & 12R Lynher 13A Seaton 14A, 14B & 14C Looe 15A Fowey (estuary) 15B Fowey 16A, 17A & 18A Par, Crinnis & St Austell 18A South Cornwall (Caerhayes) 19A & 19B Fal (estuary) 19C Fal 19D Tresillian Kenwyn & Allen 19D 19E Carnon and Kennal 19A Helford & Fal Estuary 19A Lizard 20A Cober Land's End (1) 21A & 22A Land's End (2) 22A & 22B Hayle 23A Red & Portreath 23A Perranporth 24A Gannel 25A Menalhyl 25A Camel (estuary) 25B & 25C Camel (including De Lank) 25D Camel (Allen) 26A North Cornwall Streams 26A Valency Crackington Streams 26A Strat & Neet 27A 28A Hartland 29A Torridge (estuary and Yeo) Torridge (Mere and Mid-Torridge) 29B 29C Torridge (Waldon and upper Torridge) 29C Torridge (Lew)