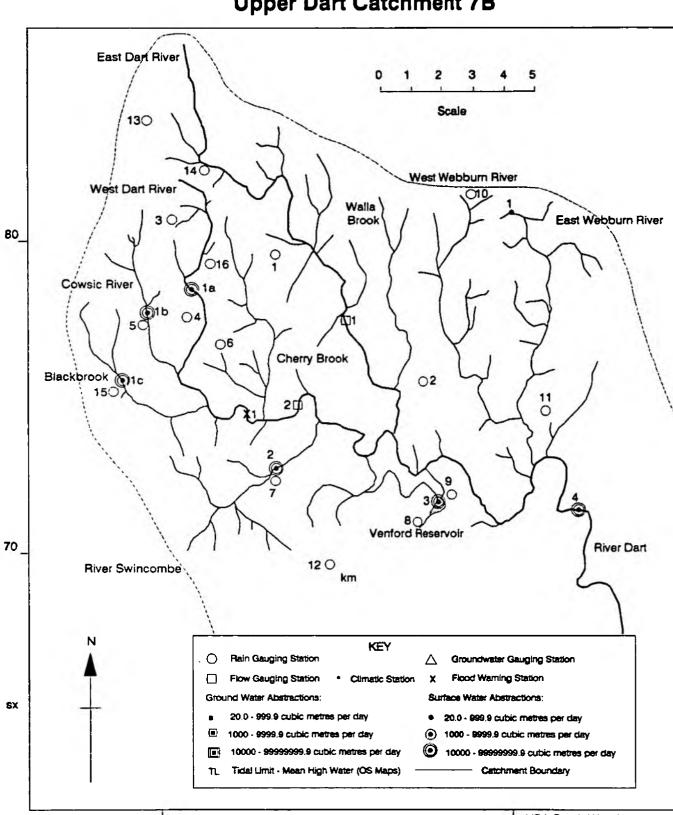

#### TECHNICAL REPORT FWP/92/002

The maps and index in this report bring together summary information from the Hydrometric and Water Resources Sections. They provide a visual presentation of the spatial distribution of the larger currently licensed water abstractions within defined catchments. Also shown are NRA monitoring sites for Flood Warning, Rainfall, Climate, Groundwater Status and Flow Gauging Sites. Information is current for the date displayed.

The inclusion of reference numbers enables data to be accessed easily for further details as required, either internally or externally.

When used in conjunction with the Water Quality Maps and Index, (report FWP/92/001) they provide a compatible display of 'activities' (within catchments). It has been necessary to display the information in two separate reports for clarity.

For the sake of consistency and clarity, only licensed abstractions where the aggregate total of all uses is greater than twenty cubic metres per day have been plotted on the maps and quoted in the lists. There are many licences below this value, but displaying them on this scale of map proved impossible for several catchments. In the abstraction lists, the locations of the water sources are shown by National Grid References. Two entries joined by a '-' means abstraction between the two points. Location text describes approximate site of water use and the Additional Details provide an indication of broad categories of licensed abstraction uses.

It should be noted that the 'maps' in these reports are not designed to be accurate Ordnance Survey Maps. They are diagrammatic representations of catchments designed to fit A4 format with grid numbers and an approximate scale provided as an aid to location. There may be apparent discrepancies between the two forms of presentation. Accurate grid references are provided by the lists.