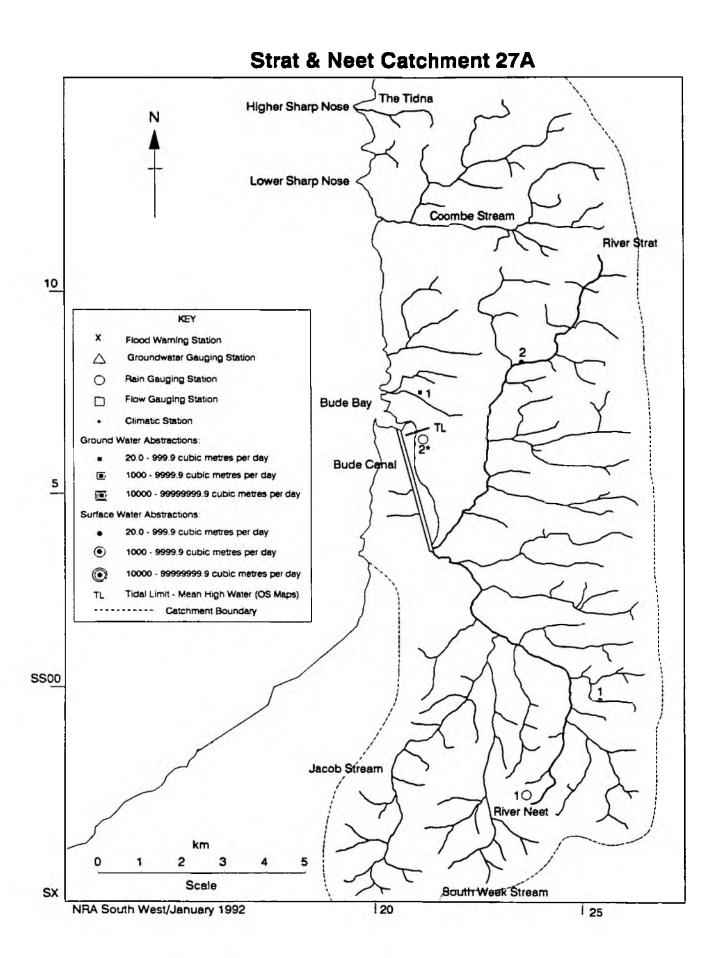

## Lim Catchment 1A

| LIM       | CATCHMENT 1               | A                                            |                                 |             |                  |
|-----------|---------------------------|----------------------------------------------|---------------------------------|-------------|------------------|
| NO        | REFERENCE                 | NGR                                          | LOCATION                        | ADDITIONAL  | DETAILS          |
| RAIN<br>1 | N GAUGING ST.<br>RF351986 | ATIONS<br>SY31509130                         | Pinhay                          |             |                  |
| (20.      | .0 - 999.9 c              | BSTRACTION SI<br>ubic metres p<br>SY31409480 |                                 | Piscicultur | e (Fish Rearing) |
| CIIDE     |                           | BSTRACTION SI                                | Uplyme                          |             |                  |
|           |                           | 9 cubic metre                                | es per day)<br>Amhurst Farm,    | Piscicultur | e (Fish Ponds)   |
|           |                           | STRACTION SID<br>ubic metres p               | res                             |             |                  |
| 1         |                           |                                              | Yawl House<br>Uplyme Lyme Regis | Private: Wa | ter Bottling     |
|           | 0.0 - 9999.               | STRACTION SIT<br>9 cubic metre<br>SY31209040 |                                 | South West  | Water PLC        |
| -         |                           |                                              |                                 |             |                  |
|           |                           |                                              |                                 |             |                  |