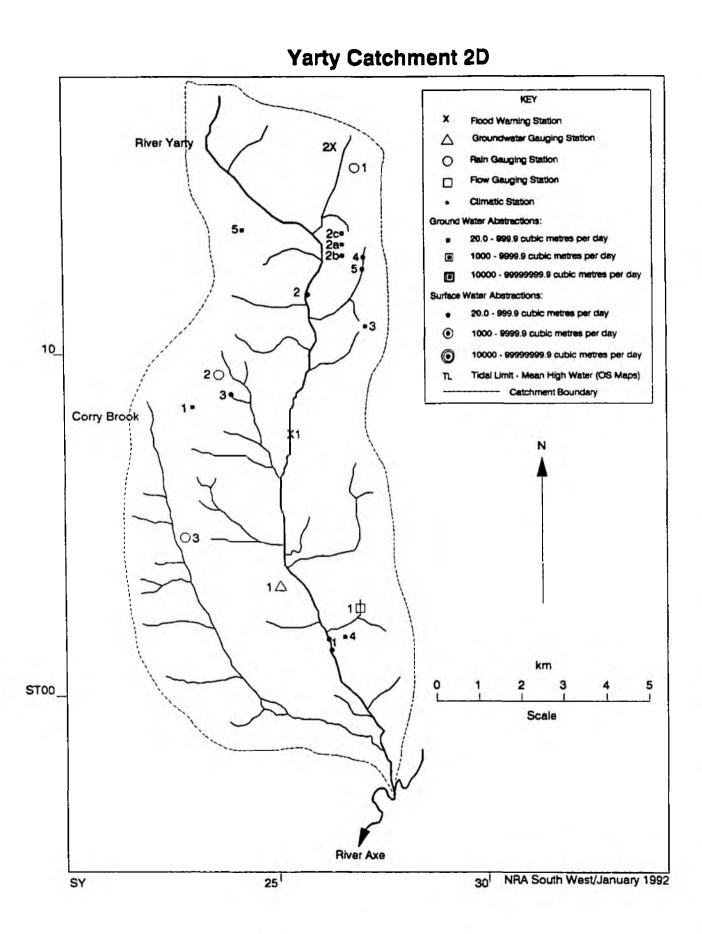

| YAR'     | TY CATCHMENT         | 2D                       |                                       |                           |
|----------|----------------------|--------------------------|---------------------------------------|---------------------------|
| NO       | REFERENCE            | NGR                      | LOCATION                              | ADDITIONAL DETAILS        |
|          | N GAUGING STA        |                          | Duckland Ch. Mars                     |                           |
| 1        | RF352746<br>RF352856 | ST27201330               |                                       |                           |
| 2<br>3   | Kr 332030            | ST23700378               | Welton, Yarcombe                      |                           |
| 3        | RF353000             | 3123/003/6               | Millhayes                             |                           |
|          | W GAUGING STA        |                          |                                       |                           |
| 1        | ST20F028             | ST27500250               | Rock                                  |                           |
|          | UNDWATER GAUG        |                          |                                       |                           |
| 1        | ST20G004             | ST25640270               | Lower East Horner                     |                           |
|          | OD WARNING ST        |                          |                                       |                           |
| 1        | 177                  | ST25500690               |                                       |                           |
| 2        | 178                  | ST26201470               | Blindmore                             |                           |
|          | FACE WATER AN        |                          |                                       |                           |
|          | .0 - 999.9 cu        |                          |                                       |                           |
| 1        | 00/0596              |                          | Yarty Farm,                           | Spray Irrigation (Summer) |
|          |                      | ST26400170               | Membury,                              |                           |
| 2        | 00/0773              | ST25901060               | Axminster                             | Agriculture               |
| 4        | 00/0//3              | 5125901000               | Knapp Copse,<br>Whitestaunton,        | Agriculture               |
|          |                      |                          | Chard                                 |                           |
| 3        | 00/0829              | ST24400760               |                                       | Pisciculture              |
|          | ,                    |                          | Farm, Yarcombe                        |                           |
| 4        | 00/0844              | ST28401270               | Belcombe Farm,                        | Private:Amenity Pond      |
| 1        |                      |                          | Coombe St Nicholas                    |                           |
| 5        | 00/0845              | ST28301250               |                                       | Private:Amenity Pond      |
|          |                      |                          | Combe St Nicholas,                    |                           |
|          |                      |                          | Chard                                 |                           |
|          | UND WATER ABS        |                          |                                       |                           |
|          | .0 - 999.9 ci        |                          |                                       |                           |
| 1        | 00/0145              | ST23400730               | Broadley Farm,                        | Agriculture               |
| 2-       | 00/0357              | Cm26001200               | Yarcombe                              | Private: Domestic         |
| 2a<br>2b | 00/0357<br>00/0357   | ST26801200<br>ST26801160 | Crickleaze Farm,<br>Combe St Nicholas | Agriculture               |
| 2Ъ<br>2с | 00/0357              | ST26801180               | Compe St Nicholas                     |                           |
| 3        | 00/0585              | ST28001230               | Manor Farm and                        | Agriculture               |
| J        |                      | 2120001020               | 7 properties                          | Private:Domestic          |
| 4        | 00/0595              | ST26900320               | Yarty Farm,                           | Agriculture               |
|          | ,                    |                          | Membury,                              |                           |
|          |                      |                          | Axminster                             |                           |
| 5        | 00/0843              | ST24601280               | Higher Whatley                        | Private: Water Bottling   |
|          |                      | ST24601290               | Farm, Otterford                       |                           |
|          |                      |                          |                                       |                           |