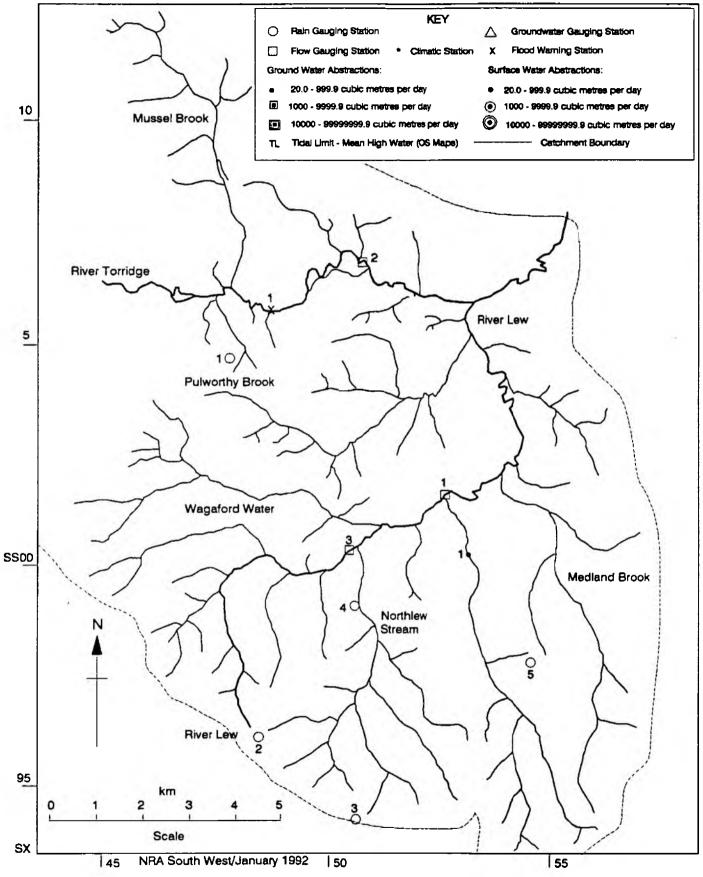

#### TECHNICAL REPORT FWP/92/002

The maps and index in this report bring together summary information from the Hydrometric and Water Resources Sections. They provide a visual presentation of the spatial distribution of the larger currently licensed water abstractions within defined catchments. Also shown are NRA monitoring sites for Flood Warning, Rainfall, Climate, Groundwater Status and Flow Gauging Sites. Information is current for the date displayed.

The inclusion of reference numbers enables data to be accessed easily for further details as required, either internally or externally.

When used in conjunction with the Water Quality Maps and Index, (report FWP/92/001) they provide a compatible display of 'activities' (within catchments). It has been necessary to display the information in two separate reports for clarity.

For the sake of consistency and clarity, only licensed abstractions where the aggregate total of all uses is greater than twenty cubic metres per day have been plotted on the maps and quoted in the lists. There are many licences below this value, but displaying them on this scale of map proved impossible for several catchments. In the abstraction lists, the locations of the water sources are shown by National Grid References. Two entries joined by a '-' means abstraction between the two points. Location text describes approximate site of water use and the Additional Details provide an indication of broad categories of licensed abstraction uses.

It should be noted that the 'maps' in these reports are not designed to be accurate Ordnance Survey Maps. They are diagrammatic representations of catchments designed to fit A4 format with grid numbers and an approximate scale provided as an aid to location. There may be apparent discrepancies between the two forms of presentation. Accurate grid references are provided by the lists.