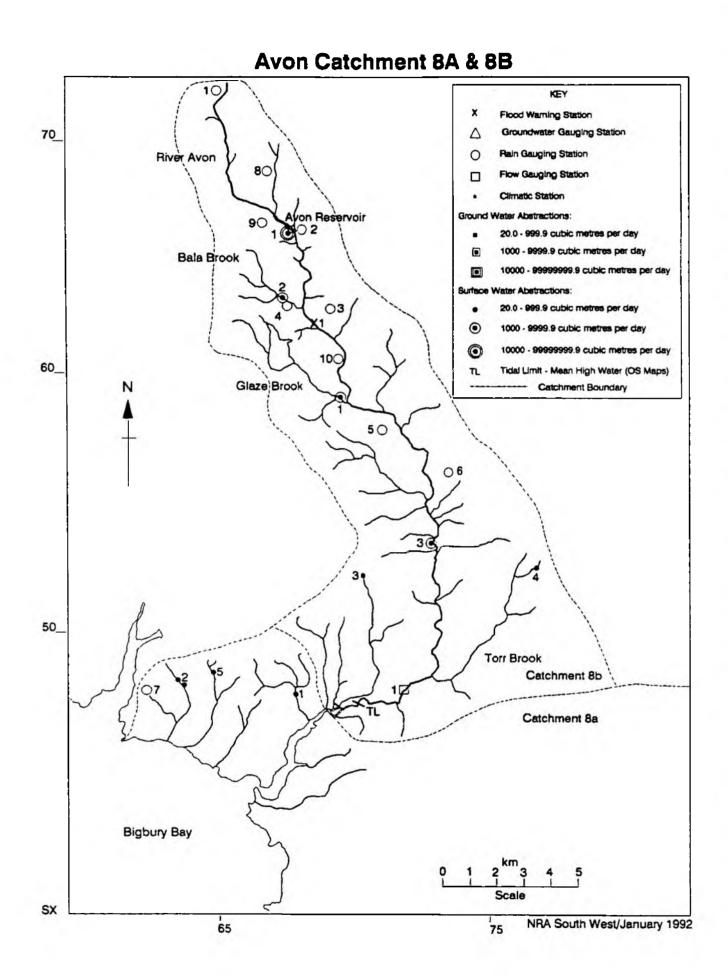

er)  |
|     |              |               | Stockenham        |                            |
| 5   | 05/0106      | SX83204510-   | Middlegrounds     | Spray Irrigation (Winter)  |
|     |              | SX62804440    |                   |                            |
| 6   | 05/0112      | SX82104470    | Kimberley         | Spray Irrigation (Winter)  |
| -   |              |               | Nurseries, Slapto |                            |
| 7   | 05/0121      | SX81904650    | Loworthy Farm     | Spray Irrigation (Summer & |
|     |              |               | Slapton           | Winter)                    |
|     |              |               |                   | 411021                     |
|     |              |               | Kingsbridge       |                            |



AVON CATCHMENT 8A & 8B

| NO                                                     | REFERENCE                                                                                                                                         | NGR                                                                                            | LOCATION                                                                                                                                                | ADDITIONAL DETAILS                       |
|--------------------------------------------------------|---------------------------------------------------------------------------------------------------------------------------------------------------|-------------------------------------------------------------------