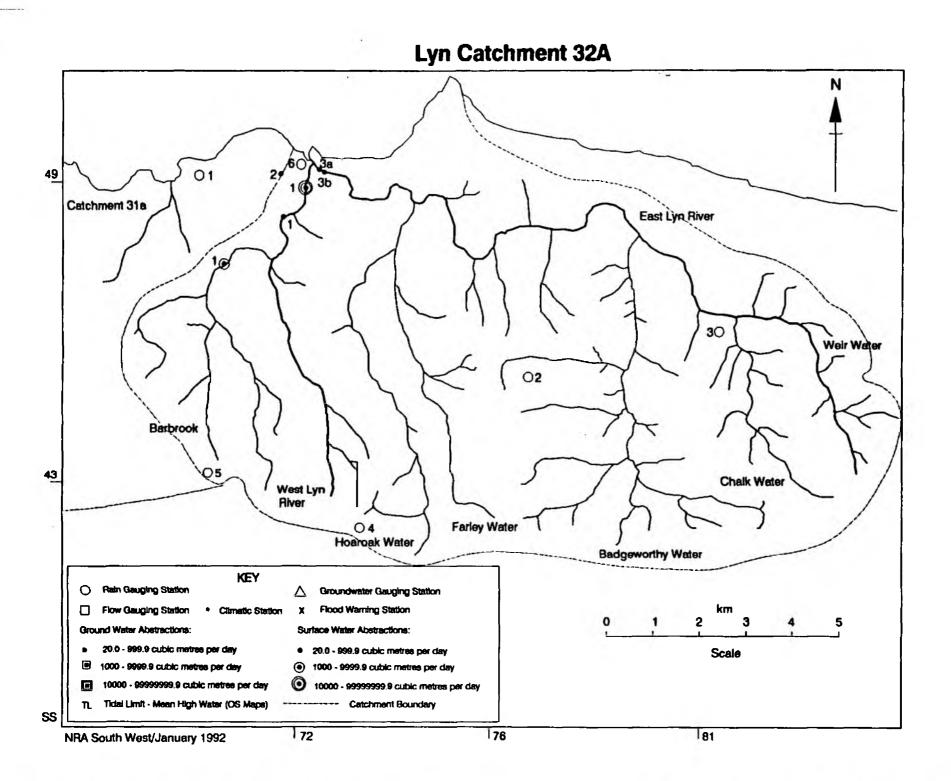

#### TECHNICAL REPORT FWP/92/002

The maps and index in this report bring together summary information from the Hydrometric and Water Resources Sections. They provide a visual presentation of the spatial distribution of the larger currently licensed water abstractions within defined catchments. Also shown are NRA monitoring sites for Flood Warning, Rainfall, Climate, Groundwater Status and Flow Gauging Sites. Information is current for the date displayed.

The inclusion of reference numbers enables data to be accessed easily for further details as required, either internally or externally.

When used in conjunction with the Water Quality Maps and Index, (report FWP/92/001) they provide a compatible display of 'activities' (within catchments). It has been necessary to display the information in two separate reports for clarity.

For the sake of consistency and clarity, only licensed abstractions where the aggregate total of all uses is greater than twenty cubic metres per day have been plotted on the maps and quoted in the lists. There are many licences below this value, but displaying them on this scale of map proved impossible for several catchments. In the abstraction lists, the locations of the water sources are shown by National Grid References. Two entries joined by a '-' means abstraction between the two points. Location text describes approximate site of water use and the Additional Details provide an indication of broad categories of licensed abstraction uses.

It should be noted that the 'maps' in these reports are not designed to be accurate Ordnance Survey Maps. They are diagrammatic representations of catchments designed to fit A4 format with grid numbers and an approximate scale provided as an aid to location. There may be apparent discrepancies between the two forms of presentation. Accurate grid references are provided by the lists.