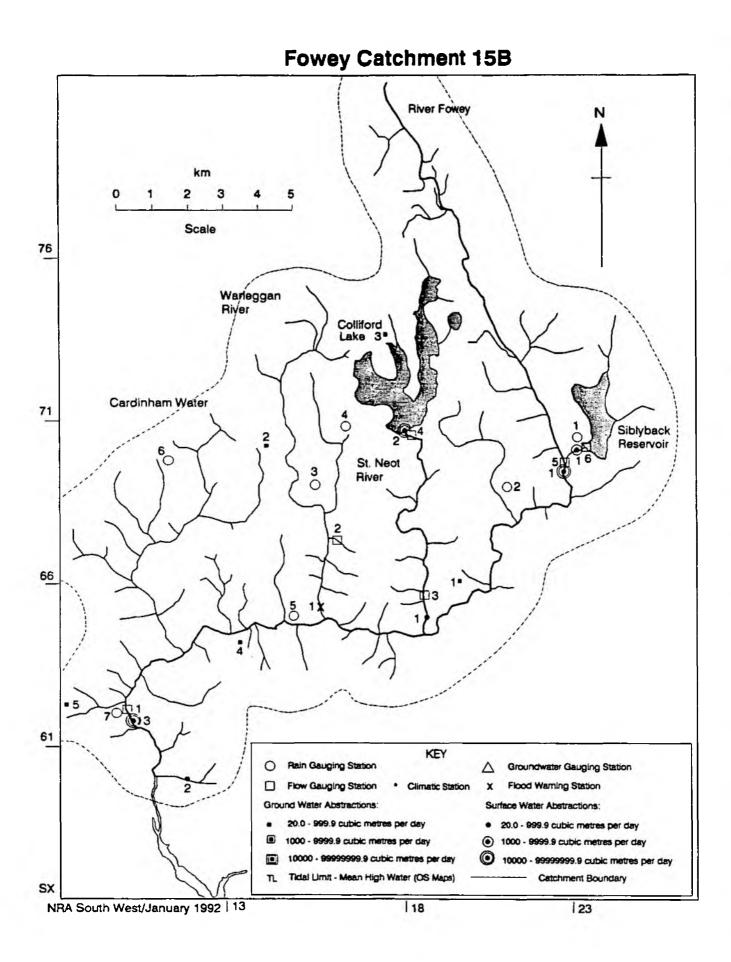

| SX14405220                        |                                     | Industrial Processing: Water<br>Power    |
|       | 4/S/11                         | SX10105130                        | Menabilly Gardens<br>Cottage, Fowey | Spray Irrigation (Summer)<br>Agriculture |
|       | 4/5/12                         | SX15605980                        | Menaburle Farm<br>Lands Boconnoc    | Spray Irrigation (Summer)                |
| 1.1   | 4/S/13                         | SX15105570                        | Treire Farm<br>Lanreath             | Spray Irrigation (Summer)                |
| 6 17  | 4/S/15                         | SX17205470                        | Trefrawl Farm<br>Lanreath           | Spray Irrigation (Summer)                |

the second second



|      | FOWE | EY CATCHMENT  | 15B            |                                       |                           |
|------|------|---------------|----------------|---------------------------------------|---------------------------|
|      | NO   | REFERENCE     | NGR            | LOCATION                              | ADDITIONAL DETAILS        |
|      | RAIN | GAUGING ST    |                |                                       |                           |
|      | 1    | RF376240      | SX23107030     | Trekeivesteps No2                     |                           |
|      | 2    | RF376290      | SX20606910     | St Neot, Carpuan I                    | Farm                      |
|      | 3    | RF376494      | SX15706900     | Warleggan                             |