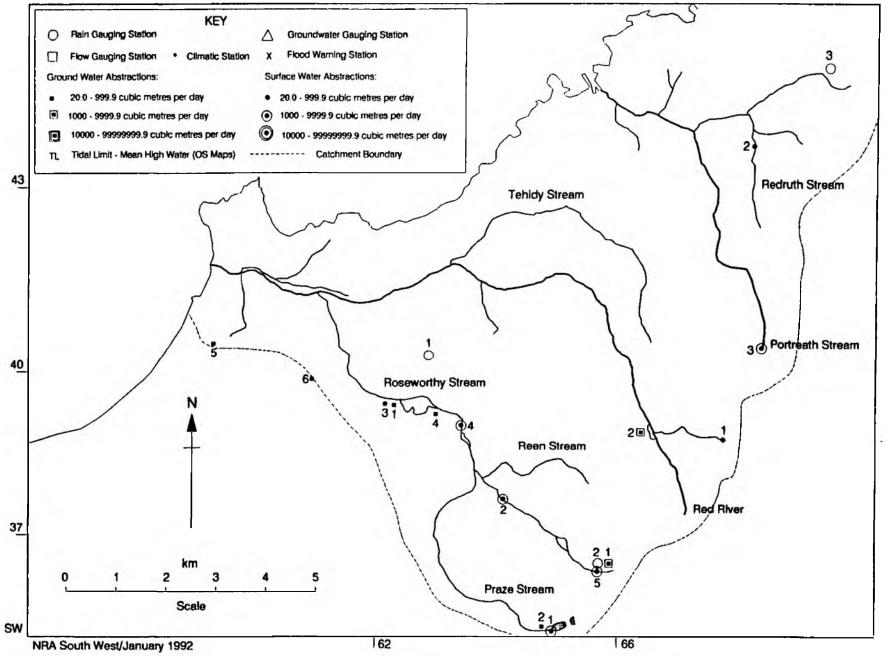

|
| 14d  | 252/G/78          | SW56703200   | Gurlyn Farm,<br>St Erth               | Spray Irrigation (Summer)              |
| 15   | 252/G/80          | SW59003320   | Kirthen Farm,                         | Agriculture                            |
|      |                   |              | Crowan                                | Private: Holiday/Recreation/<br>Hotels |
| 16   | 26/g/195          | SW53703740   | Trenoweth Farm                        | Spray Irrigation (Summer)              |
| 10   | 20/9/133          | 5455705740   | St Ives                               | obral straderow (pawmer)               |
|      |                   |              |                                       |                                        |

### **Red River & Portreath Catchment 23A**



RED RIVER AND PORTREATH CATCHMENT 23A

| NO       | REFERENCE                                         | NGR                          | LOCATION                                            | ADDITIONAL DETAILS                           |
|----------|---------------------------------------------------|------------------------------|-----------------------------------------------------|----------------------------------------------|
| 1        | N GAUGING ST.<br>RF382430<br>RF382444<br>RF382603 | SW62804070                   | Camborne Met Offi<br>Boswyn Reservoir<br>Mawla      | ce                                           |
| GROU     | JNDWATER ABS                                      | TRACTION SIT                 | ES                                                  |