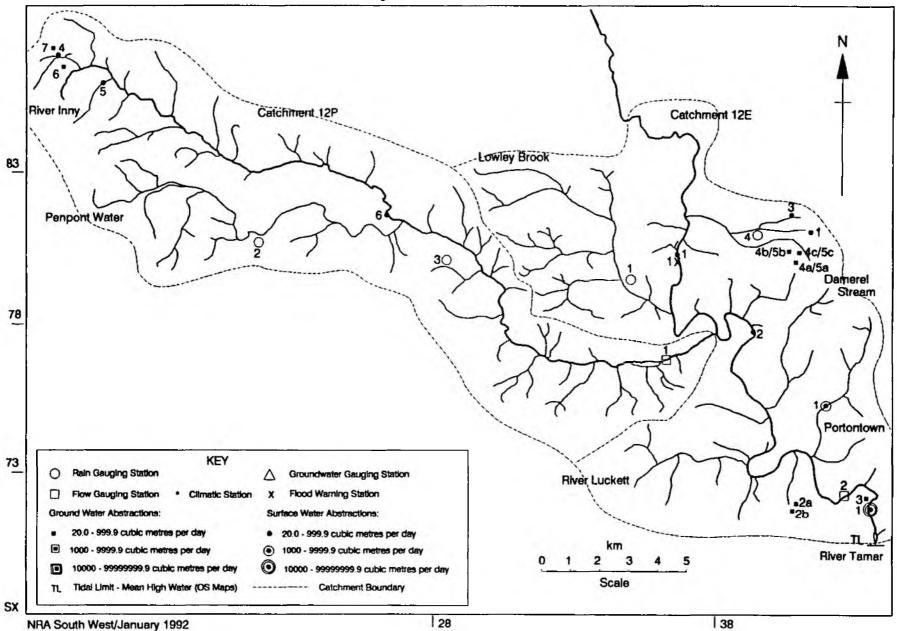

|   |                          |           |      |
|                | 0 - | 9   |      | cu | RACTION<br>bic met<br>SX32308(               | es j        | per<br>Wer<br>Far        | rin<br>m 8        | igton            | ther        |   | Agricultur<br>Private :  | e<br>Dome | stic |
|                | 0 - | 9   |      | cu | STRACTIC<br>bic metu<br>SX164089<br>SX16709( | es 1<br>990 | Lau<br>ITES<br>per<br>St | nce<br>day<br>Tin | ston<br>)<br>ney | l           | L | Piscicultu               | ire       |      |
|                |     |     |      |    |                                              |             |                          |                   |                  |             |   |                          |           |      |

\_ \_ \_

Inny Catchment 12E & 12P



| -    |      |             |      |                          |                         |                                           |
|------|------|-------------|------|--------------------------|-------------------------|-------------------------------------------|
|      | INNY | CATCHMENT   | 1    | L2E & 12P                |                         |                                           |
| -    | NO   | REFERENCE   |      | NGR                      | LOCATION                | ADDITIONAL DETAILS                        |
|      | -    | N GAUGING S | TT 7 | TONE                     |                         |                                           |
|      | 1    | RF373078    | 14   | SX35107970               | Landuc                  |