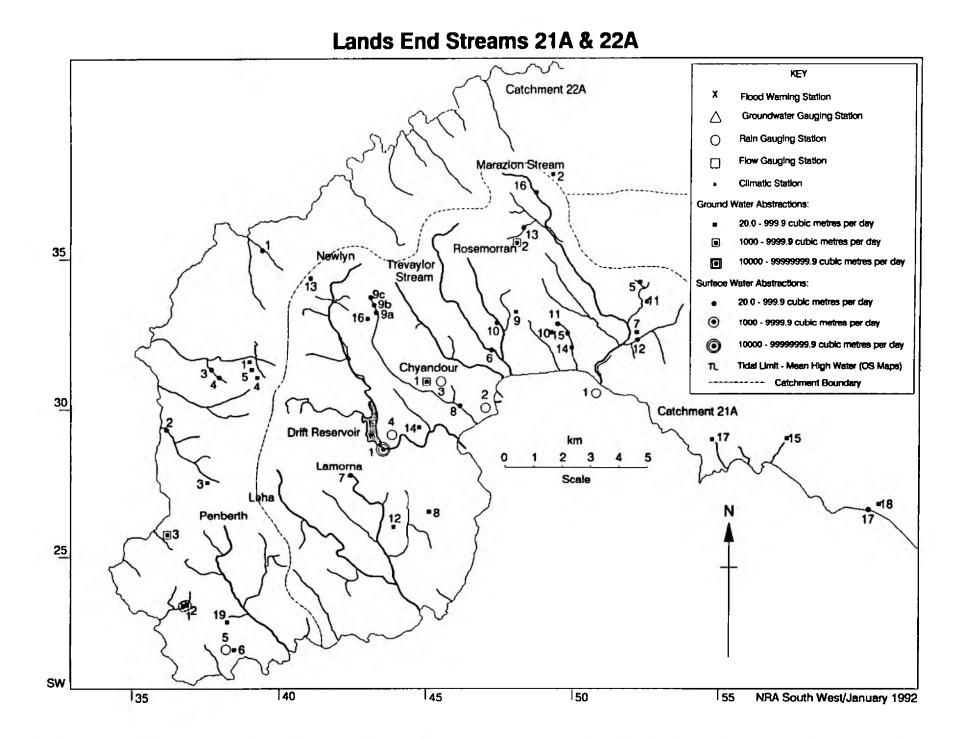

|                                       | Spray Irrigation (Summer)         |
|   |           |                            | BSTRACTION S<br>9 cubic metre<br>SW67403090 |                                       | Pisciculture                      |
|   |           |                            |                                             | Sithney                               |                                   |
|   |           |                            | BSTRACTION SI<br>9999.9 cubic               | ITES<br>metres per day)               |                                   |
|   | 1         | 232/5/14                   |                                             | River Cober<br>at Wendron             | South West Water PLC              |



LANDS END STREAMS 21A & 22A

|     | NO   | REFERENCE   | NGR            | LOCATION                  | ADDITI | ONAL DETAIL | .S       |
|-----|------|-------------|----------------|---------------------------|--------|-------------|----------|
| -   | RATH | N GAUGING S | TATIONS        |                           |        |             |          |
|     | 1    | RF380967    | SW51603000     | St Michael's Mount        | E      |             |          |
|     | 2    | RF381210    | SW47303000     | Penzance, P.G             | -      |             |          |
| 100 | 3    | RF381232    | SW45003130     | Trengwainton House        | P.     |             |          |
|     | 4    | RF381316    |                | Drift WTW                 | -      |             |          |
|     | 5