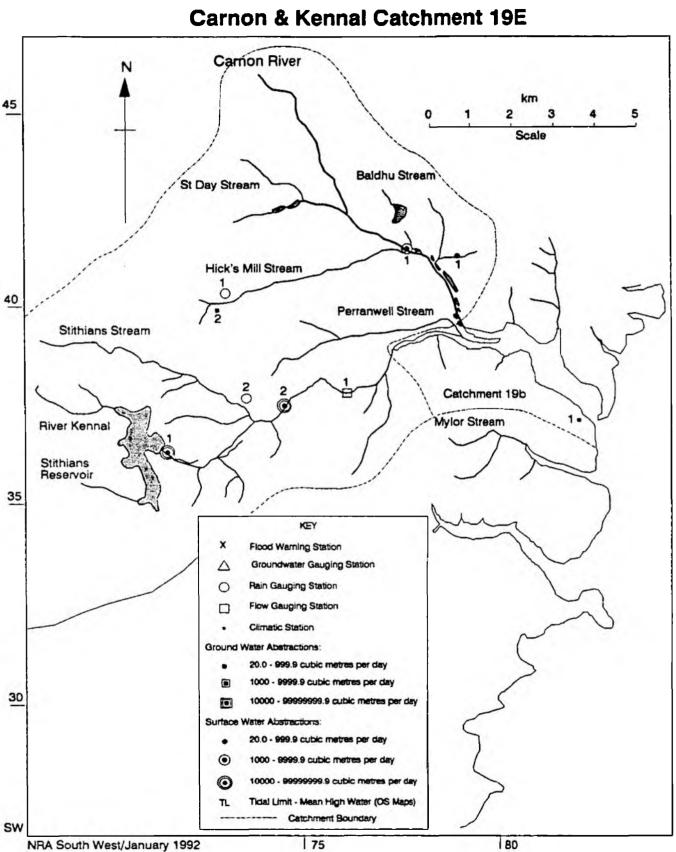

#### TECHNICAL REPORT FWP/92/002

The maps and index in this report bring together summary information from the Hydrometric and Water Resources Sections. They provide a visual presentation of the spatial distribution of the larger currently licensed water abstractions within defined catchments. Also shown are NRA monitoring sites for Flood Warning, Rainfall, Climate, Groundwater Status and Flow Gauging Sites. Information is current for the date displayed.

The inclusion of reference numbers enables data to be accessed easily for further details as required, either internally or externally.

When used in conjunction with the Water Quality Maps and Index, (report FWP/92/001) they provide a compatible display of 'activities' (within catchments). It has been necessary to display the information in two separate reports for clarity.

For the sake of consistency and clarity, only licensed abstractions where the aggregate total of all uses is greater than twenty cubic metres per day have been plotted on the maps and quoted in the lists. There are many licences below this value, but displaying them on this scale of map proved impossible for several catchments. In the abstraction lists, the locations of the water sources are shown by National Grid References. Two entries joined by a '-' means abstraction between the two points. Location text describes approximate site of water use and the Additional Details provide an indication of broad categories of licensed abstraction uses.

It should be noted that the 'maps' in these reports are not designed to be accurate Ordnance Survey Maps. They are diagrammatic representations of catchments designed to fit A4 format with grid numbers and an approximate scale provided as an aid to location. There may be apparent discrepancies between the two forms of presentation. Accurate grid references are provided by the lists.