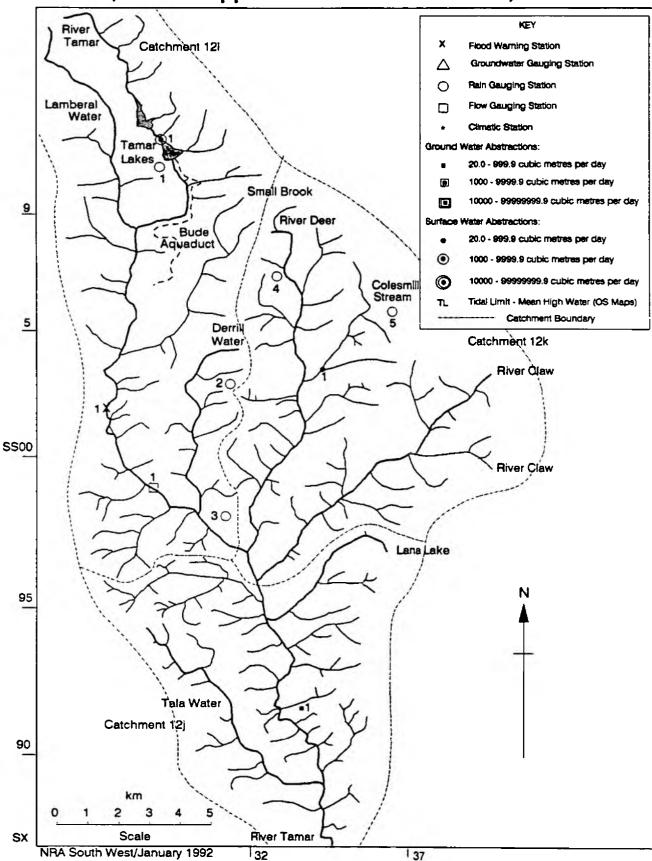

uth West Water PLC            |
|         |              |                          | Broadwoodwidger                                                   | South west water FLC            |



CAREY CATCHMENT 12H

| NO  | REFERENCE | E NGR             | LOCATION        | ADDITIONAL DETAILS |
|-----|-----------|-------------------|-----------------|--------------------|
| RAI | N GAUGING |                   |                 |                    |
| 1   | RF371634  | <b>SS41300130</b> | Halwill Forest  |                    |
| 2   | RF371722  | SX39609520        | Ashwater Bridge | Park               |
| 3   | RF371799  | SX37909260        | Virginstow      |                    |
| 4   | RF371834  |                   | Broadwoodwidger |                    |

NRA South West/January 1992

-





CLAW, DEERE & UPPER TAMAR CATCHMENTS 12J, 12K & 12L NO REFERENCE NGR LOCATION ADDITIONAL DETAILS RAIN GAUGING STATIONS RF370259 SS29301070 Lower Tamar Lake 1 2 RF370543 SS31200280 Pyworthy RF370579 SX31409820 Davies 3 RF370612 SS32700660 Chilsworthy 4 5 RF370670 SS36500580 Holsworthy Blagdon FLOW GAUGING STATIONS (SURFACE) SX29F067 SX29059910 Crowford Bridge Flood Warning Station 1 FLOOD WARNING STATION Stage and Rain Gauge 040 SS27200260 Bridgerule 1 GROUNDWATER ABSTRACTION SITES (20.0 - 999.9 cubic metres per day) Agriculture 1 9/G/20 SX33609170 Hele Farm Launceston SURFACE WATER ABSTRACTION SITES (20.0 - 999.9 cubic metres per day) SS34500330 Cattle Market Private: Animals 7/S/2 1 Holsworthy (not agricultural) SURFACE WATER ABSTRACTION SITES (1000.0 - 9999.9 cubic metres per day) SS29