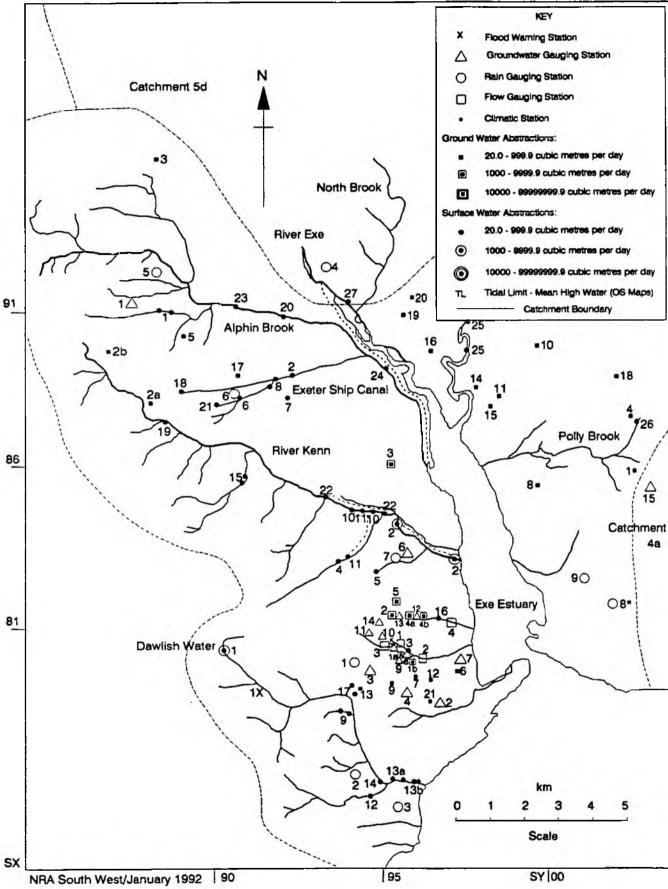

#### TECHNICAL REPORT FWP/92/002

The maps and index in this report bring together summary information from the Hydrometric and Water Resources Sections. They provide a visual presentation of the spatial distribution of the larger currently licensed water abstractions within defined catchments. Also shown are NRA monitoring sites for Flood Warning, Rainfall, Climate, Groundwater Status and Flow Gauging Sites. Information is current for the date displayed.

The inclusion of reference numbers enables data to be accessed easily for further details as required, either internally or externally.

When used in conjunction with the Water Quality Maps and Index, (report FWP/92/001) they provide a compatible display of 'activities' (within catchments). It has been necessary to display the information in two separate reports for clarity.

For the sake of consistency and clarity, only licensed abstractions where the aggregate total of all uses is greater than twenty cubic metres per day have been plotted on the maps and quoted in the lists. There are many licences below this value, but displaying them on this scale of map proved impossible for several catchments. In the abstraction lists, the locations of the water sources are shown by National Grid References. Two entries joined by a '-' means abstraction between the two points. Location text describes approximate site of water use and the Additional Details provide an indication of broad categories of licensed abstraction uses.

It should be noted that the 'maps' in these reports are not designed to be accurate Ordnance Survey Maps. They are diagrammatic representations of catchments designed to fit A4 format with grid numbers and an approximate scale provided as an aid to location. There may be apparent discrepancies between the two forms of presentation. Accurate grid references are provided by the lists.