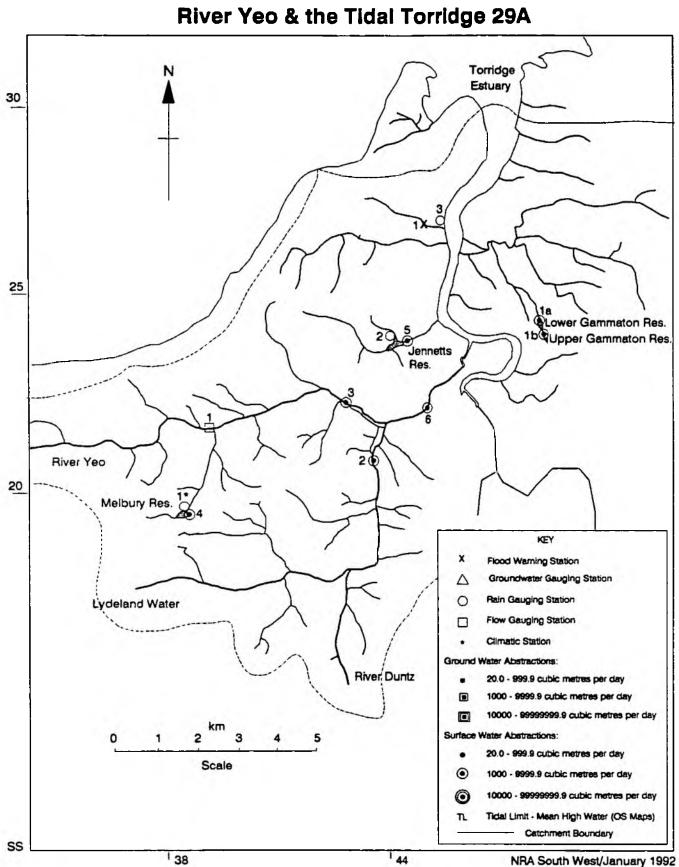

CATCHMENT CATCHMENT (SUB-CATCHMENT) NUMBER 12M & 12N Tamar (Ottery and Kensey) 12E & 12P Tamar (Inny) 12A, 12Q & 12R Lynher 13A Seaton 14A, 14B & 14C Looe 15A Fowey (estuary) 15B Fowey 16A, 17A & 18A Par, Crinnis & St Austell 18A South Cornwall (Caerhayes) 19A & 19B Fal (estuary) 19C Fal 19D Tresillian Kenwyn & Allen 19D 19E Carnon and Kennal 19A Helford & Fal Estuary 19A Lizard 20A Cober Land's End (1) 21A & 22A Land's End (2) 22A & 22B Hayle 23A Red & Portreath 23A Perranporth 24A Gannel 25A Menalhyl 25A Camel (estuary) 25B & 25C Camel (including De Lank) 25D Camel (Allen) 26A North Cornwall Streams 26A Valency Crackington Streams 26A Strat & Neet 27A 28A Hartland 29A Torridge (estuary and Yeo) Torridge (Mere and Mid-Torridge) 29B 29C Torridge (Waldon and upper Torridge) 29C Torridge (Lew)