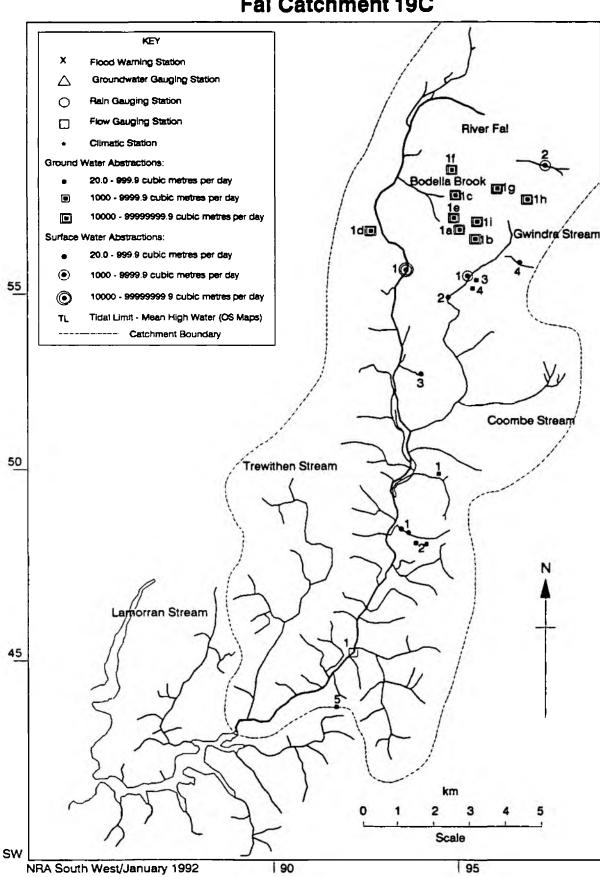

DETAILS RAIN GAUGING STATIONS RF377808 1 SW96304520 Tregony T. Farm GROUNDWATER ABSTRACTION SITES (20.0 - 999.9 cubic metres per day) 1 194/G/32 SX00404160 Green Hollow Agriculture Gorran Haven Spray Irrigation (Summer) St Austell 2 194/G/53 SW93504130 Tretheake Manor Agriculture Tourist Park, Private : Holiday/Recreation/ Veryan Hotels 194/G/55 3 SW91103900 Carne Farm & Agriculture Nare Head Hotel Private : Holiday/Reacreation/ Veryan Hotels SURFACE WATER ABSTRACTION SITES (20.0 - 999.9 cubic metres per day) SW96804830 1 194/S/9 Trencreek Farm **Pivate:** Amenity Leat Hewaswater Pensagillas Farm Pisciculture 2 194/5/62 SW97004640 St Ewe/Creed SURFACE WATER ABSTRACTION SITES (1000.0 - 9999.9 cubic metres per day) 194/5/61 SW96904670 Pensagillas Farm Pisciculture 1 SW97004660 St Ewe/Creed



# Fal Catchment 19C

FAL CATCHMENT 19C

| NO   | REFERENCE    | NGR                         | LOCATION                          | ADDITIONAL DETAILS              |
|------|--------------|-----------------------------|-----------------------------------|---------------------------------|
|      |              |                             | ACE)                              |                                 |
| 1    | SW94F056     | TATIONS (SURF<br>SW92074474 |                                   | Flood Warning Station           |
|      |              | STRACTION SIT               |                                   |                                 |
| (20  |              | cubic metres                |                                   | •                               |
| 1    | 20/G/