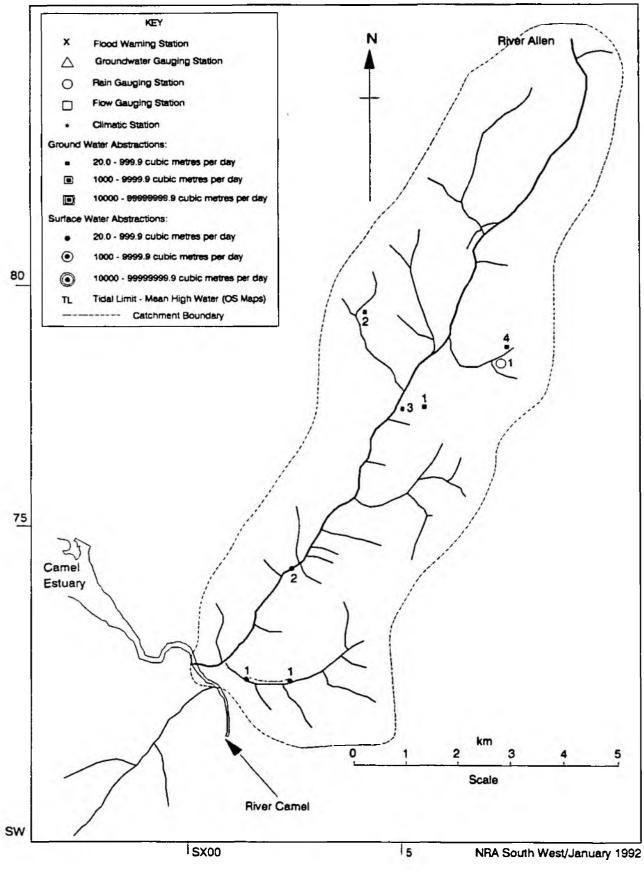

#### TECHNICAL REPORT FWP/92/002

The maps and index in this report bring together summary information from the Hydrometric and Water Resources Sections. They provide a visual presentation of the spatial distribution of the larger currently licensed water abstractions within defined catchments. Also shown are NRA monitoring sites for Flood Warning, Rainfall, Climate, Groundwater Status and Flow Gauging Sites. Information is current for the date displayed.

The inclusion of reference numbers enables data to be accessed easily for further details as required, either internally or externally.

When used in conjunction with the Water Quality Maps and Index, (report FWP/92/001) they provide a compatible display of 'activities' (within catchments). It has been necessary to display the information in two separate reports for clarity.

For the sake of consistency and clarity, only licensed abstractions where the aggregate total of all uses is greater than twenty cubic metres per day have been plotted on the maps and quoted in the lists. There are many licences below this value, but displaying them on this scale of map proved impossible for several catchments. In the abstraction lists, the locations of the water sources are shown by National Grid References. Two entries joined by a '-' means abstraction between the two points. Location text describes approximate site of water use and the Additional Details provide an indication of broad categories of licensed abstraction uses.

It should be noted that the 'maps' in these reports are not designed to be accurate Ordnance Survey Maps. They are diagrammatic representations of catchments designed to fit A4 format with grid numbers and an approximate scale provided as an aid to location. There may be apparent discrepancies between the two forms of presentation. Accurate grid references are provided by the lists.