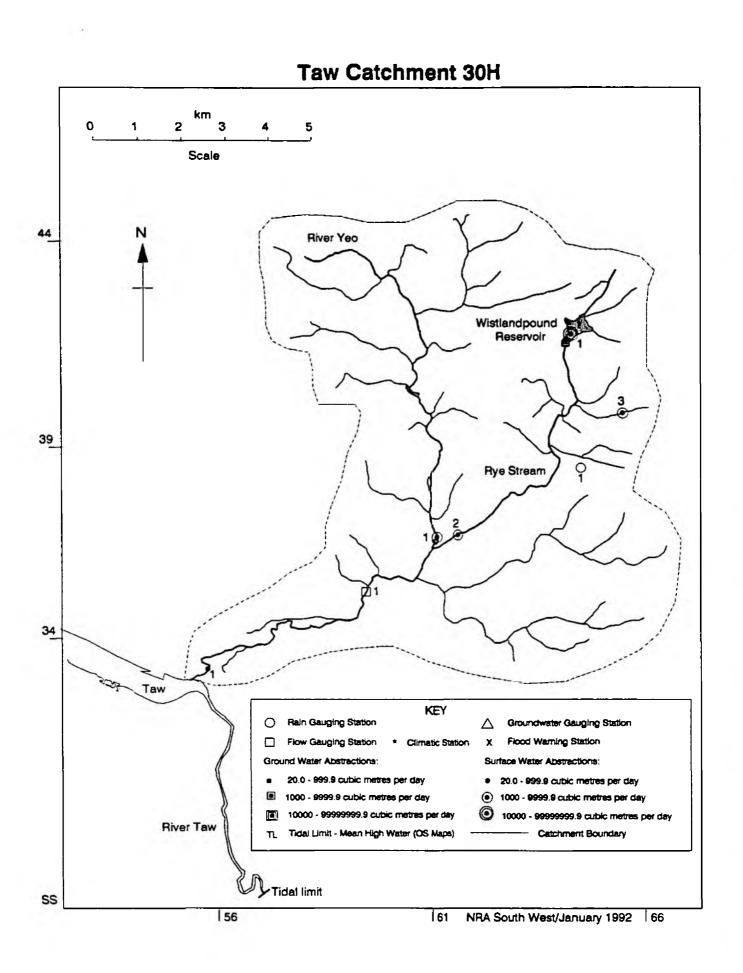

#### TECHNICAL REPORT FWP/92/002

The maps and index in this report bring together summary information from the Hydrometric and Water Resources Sections. They provide a visual presentation of the spatial distribution of the larger currently licensed water abstractions within defined catchments. Also shown are NRA monitoring sites for Flood Warning, Rainfall, Climate, Groundwater Status and Flow Gauging Sites. Information is current for the date displayed.

The inclusion of reference numbers enables data to be accessed easily for further details as required, either internally or externally.

When used in conjunction with the Water Quality Maps and Index, (report FWP/92/001) they provide a compatible display of 'activities' (within catchments). It has been necessary to display the information in two separate reports for clarity.

For the sake of consistency and clarity, only licensed abstractions where the aggregate total of all uses is greater than twenty cubic metres per day have been plotted on the maps and quoted in the lists. There are many licences below this value, but displaying them on this scale of map proved impossible for several catchments. In the abstraction lists, the locations of the water sources are shown by National Grid References. Two entries joined by a '-' means abstraction between the two points. Location text describes approximate site of water use and the Additional Details provide an indication of broad categories of licensed abstraction uses.

It should be noted that the 'maps' in these reports are not designed to be accurate Ordnance Survey Maps. They are diagrammatic representations of catchments designed to fit A4 format with grid numbers and an approximate scale provided as an aid to location. There may be apparent discrepancies between the two forms of presentation. Accurate grid references are provided by the lists.