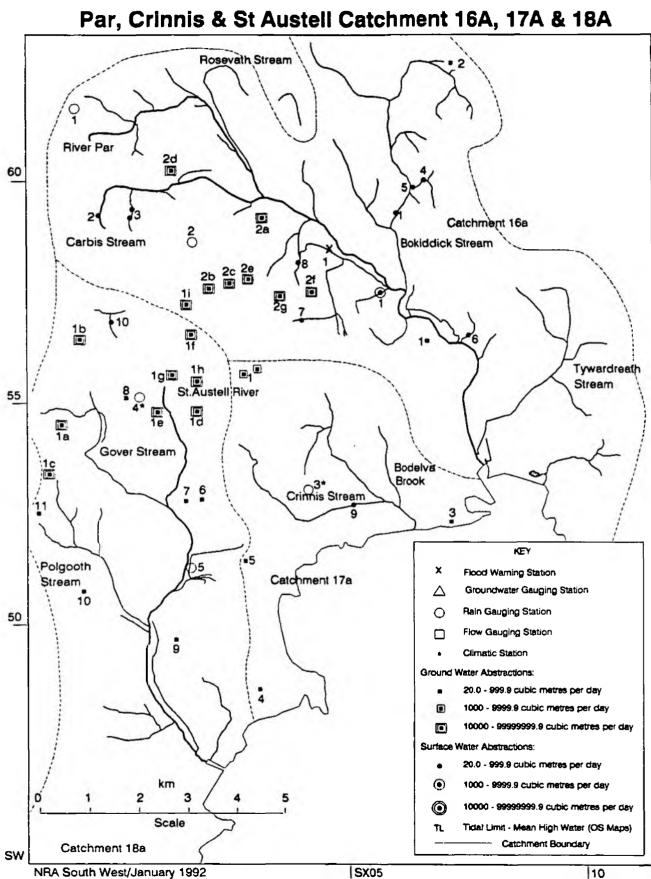

PLC      |
|      |      |               |                |                                       |                           |

\*\*\*\*\*\*

FOWEY CATCHMENT 15B (cont)

.

| NO | REFERENCE | NGR                            | LOCATION                 | ADDITIONAL | DETAILS   |
|----|-----------|--------------------------------|--------------------------|------------|-----------|
|    |           | ABSTRACTION S<br>99999.9 cubic | ITES<br>metres per day)  |            |           |
|    |           | <b>SX22706980</b>              |                          | South West | Water PLC |
| 2  | 18/S/35   | SX17907110                     | Colliford Lake           | South West | Water PLC |
| 3  | 18/5/40   | SX09706240                     | R. Fowey at<br>Restormel | South West | Water PLC |



PAR, CRINNIS & ST AUSTELL CATCHMENTS 16A, 17A & 18A NO LOCATION ADDITIONAL DETAILS REFERENCE NGR RAIN GAUGING STATIONS RF377162 SW99006070 Roche 1 **RF377222** SX01505850 2 Bugle 3\* St Austell Bethel Climate Station RF377449 SX04105320 RF377504 SX00205590 Climate Station <u>۸</u> \* Carthew **RF**377570 5 SX01105090 St Austell STW FLOOD WARNING STATIONS 1 014 SX04705830 Luxulyan GROUNDWATER ABSTRACTION SITES (20.0 - 999.9 cubic metres per day) Private : Domestic 1 191/G/65 SX06305620 Little Prideaux Prideaux Estate Agriculture Lands & 4 other Properties, St Blazey 2 SX06506250 Lesquite Farm & 191/G/71 Agriculture Private : Domestic Properties on Lanhydrock Estate, Lanhydrock SX07205270 Premises of ECCI 3 192/G/10 Industrial Processing : Par, St Austell Quarrying ۵ Watering Lane 192/G/11