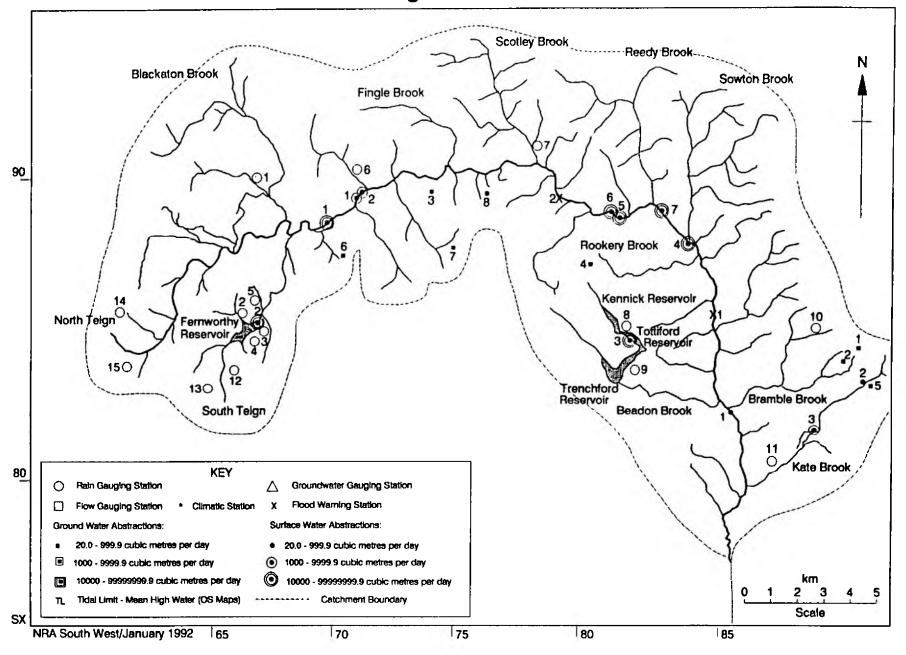

#### TECHNICAL REPORT FWP/92/002

The maps and index in this report bring together summary information from the Hydrometric and Water Resources Sections. They provide a visual presentation of the spatial distribution of the larger currently licensed water abstractions within defined catchments. Also shown are NRA monitoring sites for Flood Warning, Rainfall, Climate, Groundwater Status and Flow Gauging Sites. Information is current for the date displayed.

The inclusion of reference numbers enables data to be accessed easily for further details as required, either internally or externally.

When used in conjunction with the Water Quality Maps and Index, (report FWP/92/001) they provide a compatible display of 'activities' (within catchments). It has been necessary to display the information in two separate reports for clarity.

For the sake of consistency and clarity, only licensed abstractions where the aggregate total of all uses is greater than twenty cubic metres per day have been plotted on the maps and quoted in the lists. There are many licences below this value, but displaying them on this scale of map proved impossible for several catchments. In the abstraction lists, the locations of the water sources are shown by National Grid References. Two entries joined by a '-' means abstraction between the two points. Location text describes approximate site of water use and the Additional Details provide an indication of broad categories of licensed abstraction uses.

It should be noted that the 'maps' in these reports are not designed to be accurate Ordnance Survey Maps. They are diagrammatic representations of catchments designed to fit A4 format with grid numbers and an approximate scale provided as an aid to location. There may be apparent discrepancies between the two forms of presentation. Accurate grid references are provided by the lists.