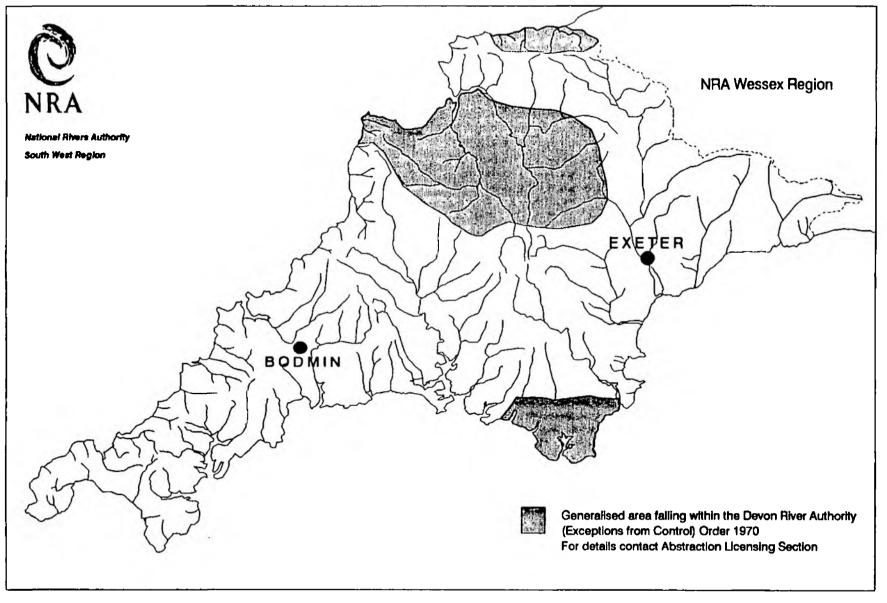

- \* Abstractions from groundwater for own private domestic use where guantity is less than 20 cubic metres per day.
- \* Abstractions from inland waters (surface water) on abstractors own property for either agricultural and/or own private domestic use, provided that the <u>aggregate</u> quantity for those uses is less than twenty cubic metres per day.
- \* Abstractions from groundwater in certain areas of the Region (ie parts of North and Mid Devon and South Hams) irrespective of volume or use, as allowed for in the Devon Rivers Authority (Exceptions from Control) Order 1970, see attached map.