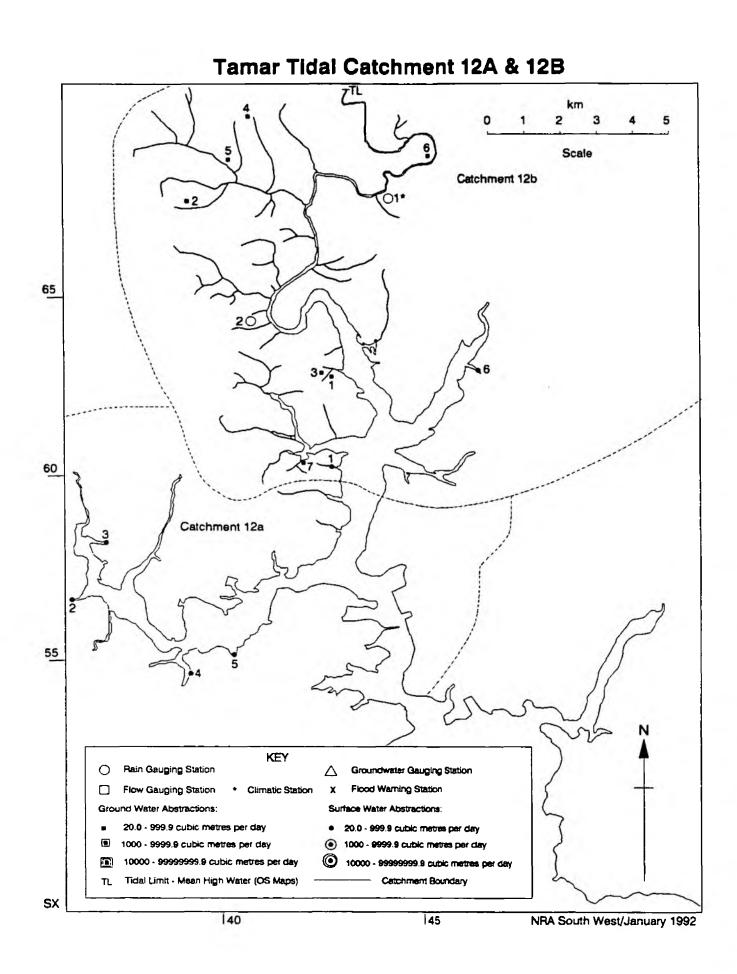

#### TECHNICAL REPORT FWP/92/002

The maps and index in this report bring together summary information from the Hydrometric and Water Resources Sections. They provide a visual presentation of the spatial distribution of the larger currently licensed water abstractions within defined catchments. Also shown are NRA monitoring sites for Flood Warning, Rainfall, Climate, Groundwater Status and Flow Gauging Sites. Information is current for the date displayed.

The inclusion of reference numbers enables data to be accessed easily for further details as required, either internally or externally.

When used in conjunction with the Water Quality Maps and Index, (report FWP/92/001) they provide a compatible display of 'activities' (within catchments). It has been necessary to display the information in two separate reports for clarity.

For the sake of consistency and clarity, only licensed abstractions where the aggregate total of all uses is greater than twenty cubic metres per day have been plotted on the maps and quoted in the lists. There are many licences below this value, but displaying them on this scale of map proved impossible for several catchments. In the abstraction lists, the locations of the water sources are shown by National Grid References. Two entries joined by a '-' means abstraction between the two points. Location text describes approximate site of water use and the Additional Details provide an indication of broad categories of licensed abstraction uses.

It should be noted that the 'maps' in these reports are not designed to be accurate Ordnance Survey Maps. They are diagrammatic representations of catchments designed to fit A4 format with grid numbers and an approximate scale provided as an aid to location. There may be apparent discrepancies between the two forms of presentation. Accurate grid references are provided by the lists.