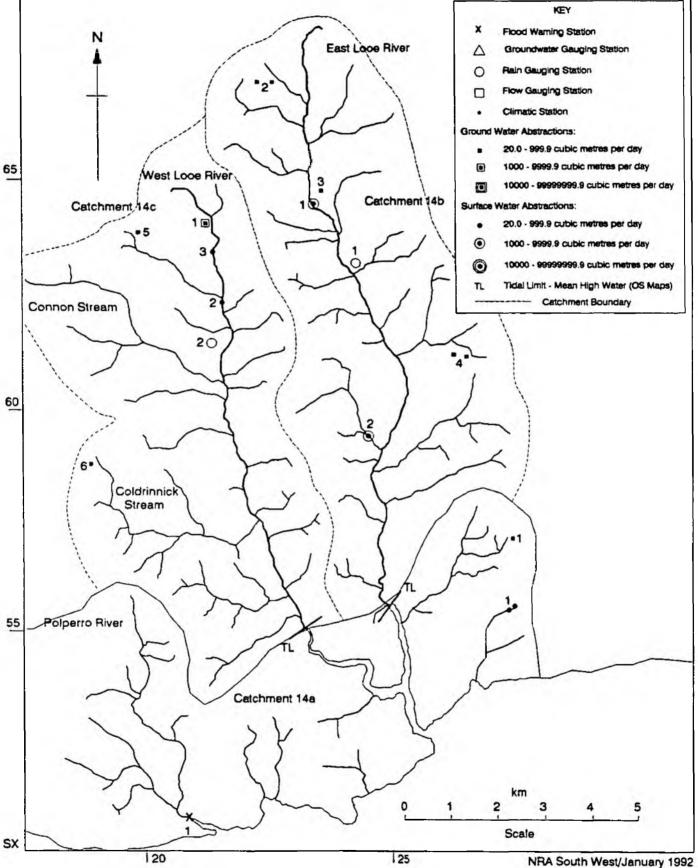

(1000.0 - 9999.9 cubic metres per day) 1 141/S/26 SX24407650 Withy Brook at South Bastreet

South West Water PLC

.....



SEATON CATCHMENT 13A

NO ADDITIONAL DETAILS REFERENCE LOCATION NGR RAIN GAUGING STATIONS 1\* RF375292 SX25406740 St Cleer Down WTW Climate Station 2\* RF375**396** Climate Station SX28205960 Tregastick FLOW GAUGING STATIONS (SURFACE) SX29955946 Trebrownbridge 1 SX25F064 Flood Warning Station Rain Gauge GROUNDWATER ABSTRACTION SITES (20.0 - 999.9 cubic metres per day) 171/G/41 SX31505920 Catchfrench Farm Spray Irrigation (Summer) 1 St German 2 171/G/43 SX24806870 Water Bottling Private: Water Bottling Plant, Ringstone, St. Cleer SURFACE WATER ABSTRACTION SITES (20.0 - 999.9 cubic metres per day) 171/S/12 SX28706160 Factory Farm Spray Irrigation (Summer) 1 Menheniot





y 1992

| Ì | LOOE                            | E CATCHMENT 1 | 4A, 14B & 14 | IC                             |                                        |  |  |  |  |  |
|---|---------------------------------|---------------|--------------|--------------------------------|----------------------------------------|--|--|--|--|--|
|   | NO                              | REFERENCE     | NGR          | LOCATION                       | ADDITIONAL DETAILS                     |  |  |  |  |  |
|   | RAIN                            | N GAUGING STA | TIONS        |                                |                                        |  |  |  |  |  |
|   |                                 |               |              | Liskeard Lodge Hil             | 11                                     |  |  |