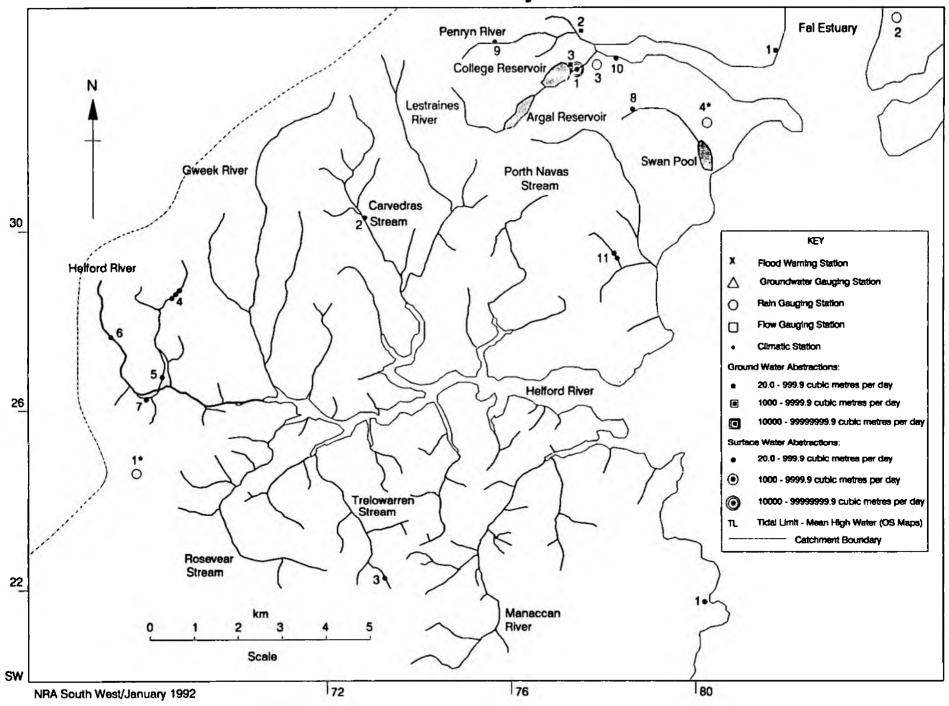

#### TECHNICAL REPORT FWP/92/002

The maps and index in this report bring together summary information from the Hydrometric and Water Resources Sections. They provide a visual presentation of the spatial distribution of the larger currently licensed water abstractions within defined catchments. Also shown are NRA monitoring sites for Flood Warning, Rainfall, Climate, Groundwater Status and Flow Gauging Sites. Information is current for the date displayed.

The inclusion of reference numbers enables data to be accessed easily for further details as required, either internally or externally.

When used in conjunction with the Water Quality Maps and Index, (report FWP/92/001) they provide a compatible display of 'activities' (within catchments). It has been necessary to display the information in two separate reports for clarity.

For the sake of consistency and clarity, only licensed abstractions where the aggregate total of all uses is greater than twenty cubic metres per day have been plotted on the maps and quoted in the lists. There are many licences below this value, but displaying them on this scale of map proved impossible for several catchments. In the abstraction lists, the locations of the water sources are shown by National Grid References. Two entries joined by a '-' means abstraction between the two points. Location text describes approximate site of water use and the Additional Details provide an indication of broad categories of licensed abstraction uses.

It should be noted that the 'maps' in these reports are not designed to be accurate Ordnance Survey Maps. They are diagrammatic representations of catchments designed to fit A4 format with grid numbers and an approximate scale provided as an aid to location. There may be apparent discrepancies between the two forms of presentation. Accurate grid references are provided by the lists.