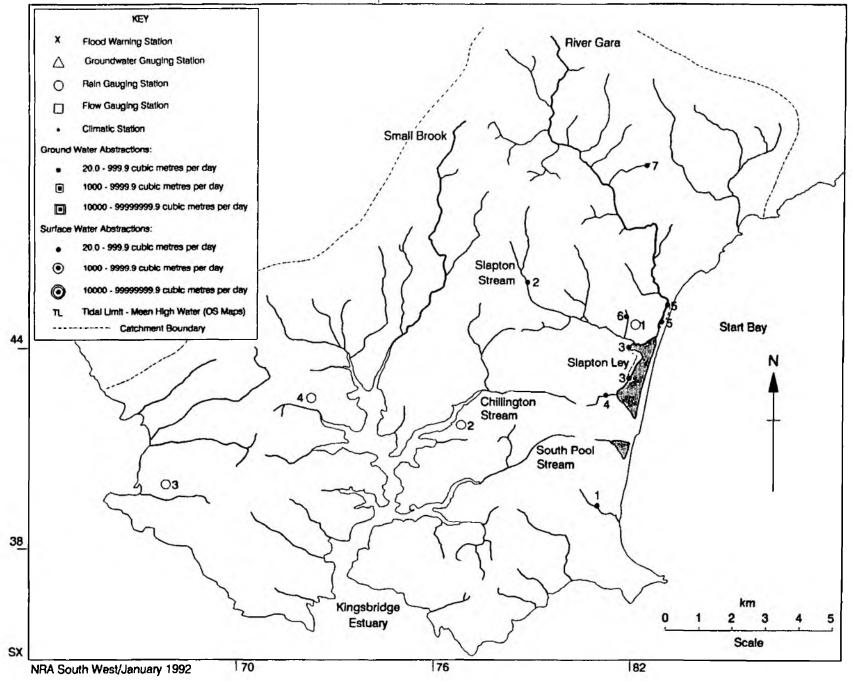

## Lim Catchment 1A

| LIM       | CATCHMENT 1               | A                                            |                                 |             |                  |
|-----------|---------------------------|----------------------------------------------|---------------------------------|-------------|------------------|
| NO        | REFERENCE                 | NGR                                          | LOCATION                        | ADDITIONAL  | DETAILS          |
| RAIN<br>1 | N GAUGING ST.<br>RF351986 | ATIONS<br>SY31509130                         | Pinhay                          |             |                  |
| (20.      | .0 - 999.9 c              | BSTRACTION SI<br>ubic metres p<br>SY31409480 |                                 | Piscicultur | e (Fish Rearing) |
| CIIDE     |                           | BSTRACTION SI                                | Uplyme                          |             |                  |
|           |                           | 9 cubic metre                                | es per day)<br>Amhurst Farm,    | Piscicultur | e (Fish Ponds)   |
|           |                           | STRACTION SID<br>ubic metres p               | res                             |             |                  |
| 1         |                           |                                              | Yawl House<br>Uplyme Lyme Regis | Private: Wa | ter Bottling     |
|           | 0.0 - 9999.               | STRACTION SIT<br>9 cubic metre<br>SY31209040 |                                 | South West  | Water PLC        |
| -         |                           |                                              |                                 |             |                  |
|           |                           |                                              |                                 |             |                  |