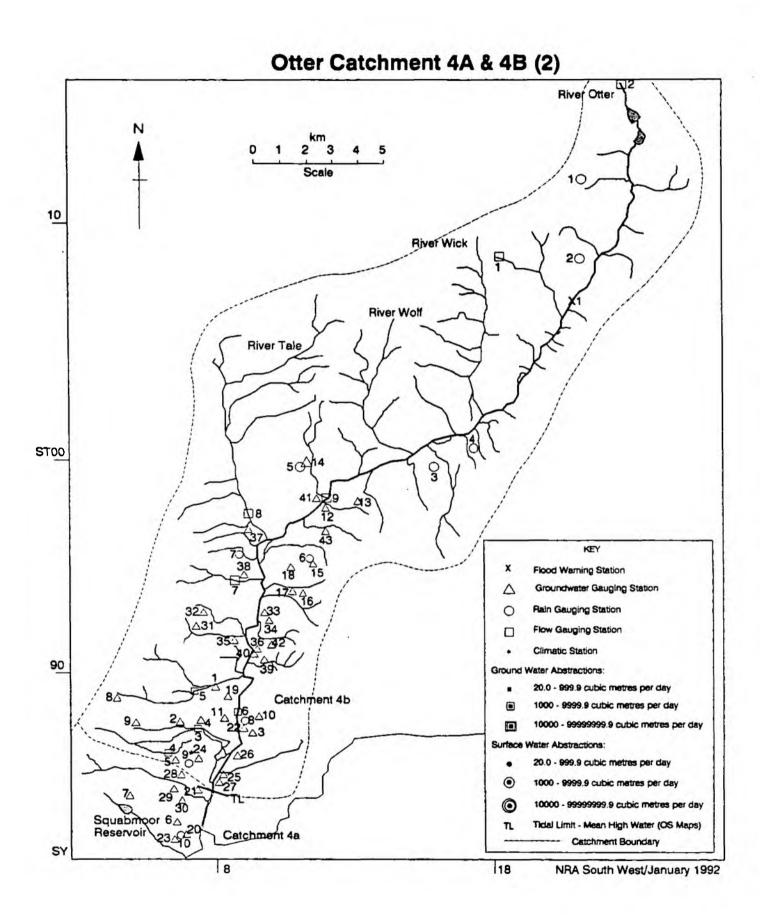

|   | OTT          | ER CATCHMENT  | 4A & 4B (2    | )                  |                                     |  |
|---|--------------|---------------|---------------|--------------------|-------------------------------------|--|
|   | NO           | REFERENCE     | NGR           | LOCATION           | ADDITIONAL DETAILS                  |  |
|   | <b>ю</b> лтв | N GAUGING STA | TONE          |                    |                                     |  |
|   |              |               |               |                    |                                     |  |
| _ | 1            | RF353907      | ST21301250    | Churchingford      |                                     |  |
| - | 2            | RF353965      | ST20700890    | Yew Tree, Upottery | Ϋ́                                  |  |
|   | 3            | RF354167      | ST15800000    | Rosemount, Honiton |                                     |  |
|   | 4            | RF354170      | ST17100040    | C. Castle, Honiton | n                                   |  |
|   | 5            | RF354295      |               | Feniton Court      |                                     |  |
|   | 6            | RF354492      | SY11009550    |                    |                                     |  |
|   | 7            | RF354497      |               | Kings School, Otto |                                     |  |
|   | 8            | RF354658      | SY08308820    | Dotton Pumping Sta |                                     |  |
|   | 9*           | RF354697      | SY07108670    | Bicton Agricultura | al Climate station                  |  |
|   |              |               |               | College, Bicton    |                                     |  |
|   | 10           | RF354778      | SY06408310    | Kersbrook          |                                     |  |
| - |              |               |               |                    |                                     |  |
| - | FLOW         | V GAUGING STA | ATIONS (SURF) | ACE)               |                                     |  |
|   | 1            | ST10F041      | ST18400940    | Riggles Farm       |                                     |  |
|   | 2            | ST21F003      |               | Yaĺȟam Farm        |                                     |  |
|   | 3            | SY08F051      |               | Pophams Farm       |                                     |  |
|   | 4            | SY08F052      | SY05888669    |                    |                                     |  |
|   | 5            | SY08F053      | SY06968925    |                    |                                     |  |
| - | 6            | SY08F055      | SY08708850    |                    | Telemetry Flood Warning Station     |  |
| _ | ž            | SY09F051      | SY08819454    |                    | reremeery rived warming brachen     |  |
|   | 8            | SY09F073      | SY08809710    |                    |                                     |  |
|   | 9            | SY19F052      | SY11509860    | Fenny Bridges      | Telemetry Flood Warning Station     |  |
|   | 7            | JIJI VJZ      | 011100000     | remit prindes      | resempting recover attining station |  |
|   | CROT         | JNDWATER GAU  | TNC STATION   | 5                  |                                     |  |
|   |              |               |               | _                  |                                     |  |
|   | 1            | SY08G016      | SY07718973    | Burrow             | lates Daloich                       |  |
|   | 2            | SY08G021      | SY06528785    |                    | laton Raleign                       |  |
|   | 3            | SY08G026      |               | Passaford Farm     |                                     |  |
|   | 4            | SY08G030      | SY07508794    |                    |                                     |  |
|   | _            | SY08G031      |               | Colaton Raleigh 22 | A.                                  |  |
|   | 5            | SY08G033      | SY05118473    |                    |                                     |  |
|   | 6            | SY08G034      | SY06078332    | Tidwell Farm       |                                     |  |
|   | 7            | SY08G038      | SY04148434    | Woodbury ED        |                                     |  |
|   | 8            | SY08G062      | SY04638897    | Canterbury Green   | _                                   |  |
|   | 9            | SY08G065      | SY05338782    | Woodbury Common No | 52                                  |  |
|   | 10           | SY08G077      | SY09338846    | Northmostown No4   |                                     |  |
|   | 11           | SY08G081      | SY07878910    | Warren House       |                                     |  |
|   | 12           | SY19G049      | SY11129744    | Alfington No2      |                                     |  |
|   | 13           | SY19G051      | SY12219743    | Alfington No4      |                                     |  |
|   | 14           | SY19G052      | SY10909937    | Feniton Court      |                                     |  |
|   | 15           | SY19G059      | SY11029514    | Greatwell No5A     |                                     |  |
| _ | 16           | SY19G063      | SY10689410    | Greatwell No8      |                                     |  |
|   | 17           | SY19G064      | SY10239397    | Greatwell No9      |                                     |  |
|   | 18           | SY19G065      | SY10799518    | Two Acre           |                                     |  |
| - | 19           | SY08G122      | SY08638930    | Dotton No6         |                                     |  |
|   | 20           | SY08G138      | SY06388309    | Kersbrook NolA     |                                     |  |
|   | 20           |               |               |                    |                                     |  |
|   | <b>~</b> 1   | SY08G139      | SY06408308    | Kersbrook NolB     |                                     |  |
|   | 21           | SY08G142      | SY07358466    | East Budleigh Nol  |                                     |  |
|   | 22           | SY08G144      | SY09028803    | Houghton Farm No2  |                                     |  |
|   | 23           | SY08G146      | SY06098287    | Tidwell Nol        |                                     |  |
|   | 24           | SY08G149      | SY07788605    | Bicton Nol         |                                     |  |
|   | 25           | SY08G150      | SY08478598    | Otterton No2       |                                     |  |
|   | 26           | SY08G151      | SY09418650    | Otterton No3       |                                     |  |
|   | 27           | SY08G152      | SY07808466    | Otterton No4       |                                     |  |
|   | 28           | SY08G157      | SY06618544    | Bicton No3         |                                     |  |
| _ | 29           | SY08G154      | SY06238445    | East Budleigh No4  |                                     |  |
|   |              |               |               | -                  |                                     |  |
|   |              |               |               |                    |                                     |  |
| 1 |              | • • • • •     |               |                    |                                     |  |

OTTER CATCHMENT 4A & 4B (2) (cont)

| <b>NO</b> . 1 | REFERENCE                    | NGR        | LOCATION           | ADDITIONAL                                                                                                     | DETAILS |  |  |  |
|---------------|------------------------------|------------|--------------------|----------------------------------------------------------------------------------------------------------------|---------|--|--|--|
| GROU          | GROUNDWATER GAUGING STATIONS |            |                    |                                                                                                                |         |  |  |  |
| 30            | SY08G155                     | SY06798379 | East Budleigh No5  |                                                                                                                |         |  |  |  |
| 31 3          | SY09G021                     | SY06659234 | Heathfields        |                                                                                                                |         |  |  |  |
| 32            | SY09G040                     | SY07179324 | Longmeads          |                                                                                                                |         |  |  |  |
| 33            | SY09G054                     | SY09329357 | Wiggaton No4       |                                                                                                                |         |  |  |  |
| 34            | SY09G088                     | SY09519259 | Lancercombe        |                                                                                                                |         |  |  |  |
| 35            | SY09G095                     | SY08509146 | Woodley Nol        |                                                                                                                |         |  |  |  |
| 36 3          | SY09G098                     | SY09129078 | Harpford No1       |                                                                                                                |         |  |  |  |
| 37            | SY09G099                     | Sy08769659 | Higher Pitt Cottag | ie in the second se |         |  |  |  |
| 38            | SY09G100                     | SY08909475 | Salston Cottages   | •                                                                                                              |         |  |  |  |
| 39            | SY09G102                     | SY09329043 | Harpford No9A      |                                                                                                                |         |  |  |  |
| 40            | SY09G173                     | SY09089080 | Harpford No2       |                                                                                                                |         |  |  |  |
| 41            | SY19G001                     | SY11459803 | Berry House        |                                                                                                                |         |  |  |  |
| 42            | SY19G044                     | SY10109200 | Highercoombe       |                                                                                                                |         |  |  |  |
| 43            | SY19G048                     | SY11199660 | Alfington No1      |                                                                                                                |         |  |  |  |