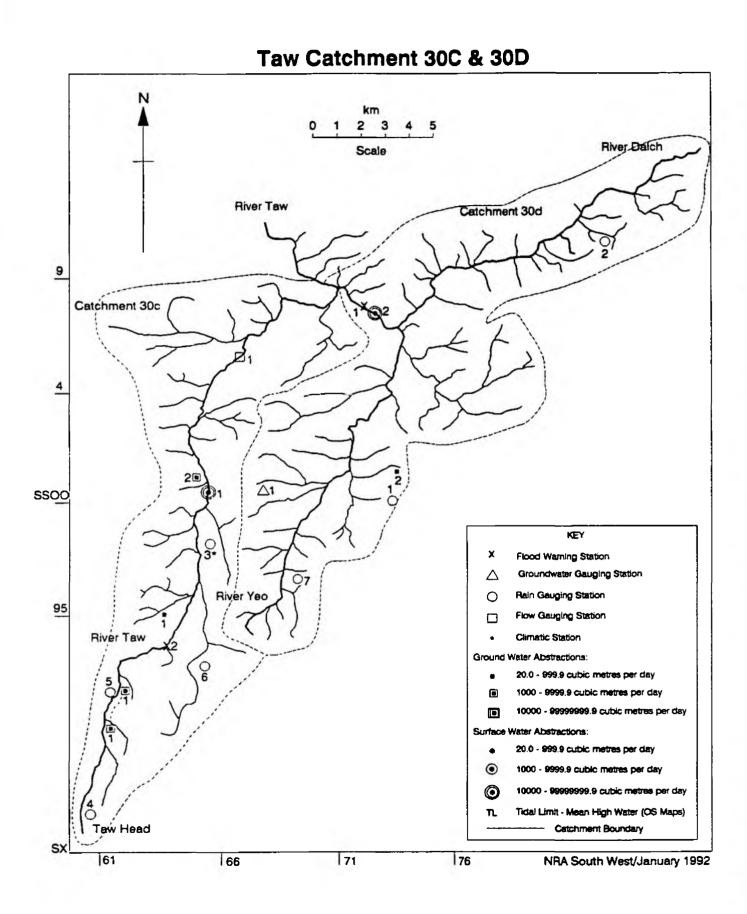

| CATCHMENT | CATCHMENT (SUB-CATCHMENT)     |    |   |     |   |
|-----------|-------------------------------|----|---|-----|---|
| NUMBER    |                               |    |   |     |   |
| 29D       | Torridge (Okement)            | ÷. |   | • • |   |
| 30A       | Taw (estuary)                 |    |   |     |   |
| 30B       | Taw (mid-Taw)                 |    | - | 1.4 | - |
| 30C & 30D | Taw (including Yeo [Lapford]) |    |   |     |   |
| 30E       | Taw (Little Dart)             |    |   |     |   |
| 30F & 30G | Taw (Mole)                    |    |   |     |   |
| 30н       | Taw (Yeo [Barnstaple])        |    |   |     |   |
| 31A       | North Devon Streams           |    |   |     |   |
| 32A       | Lyn                           |    |   |     |   |
| (†)       |                               |    |   |     |   |