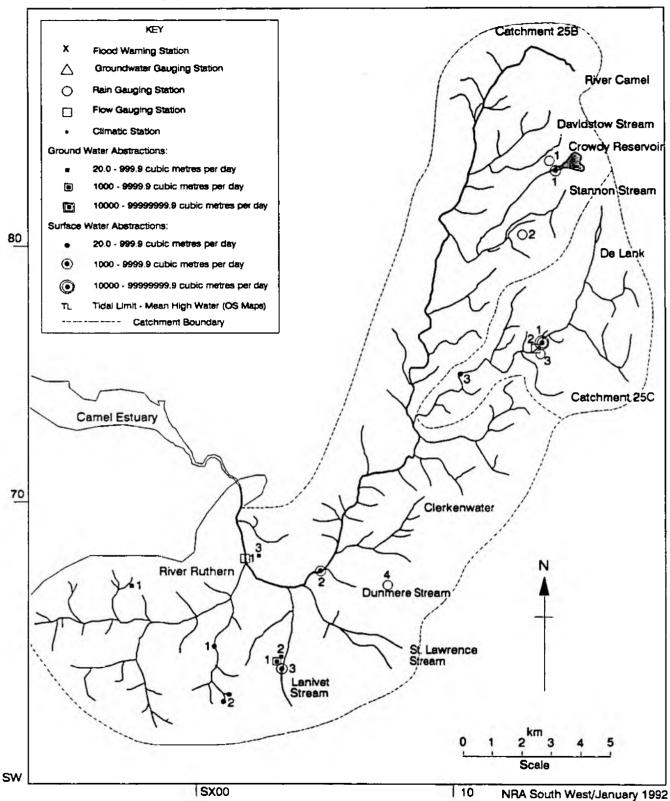

#### TECHNICAL REPORT FWP/92/002

The maps and index in this report bring together summary information from the Hydrometric and Water Resources Sections. They provide a visual presentation of the spatial distribution of the larger currently licensed water abstractions within defined catchments. Also shown are NRA monitoring sites for Flood Warning, Rainfall, Climate, Groundwater Status and Flow Gauging Sites. Information is current for the date displayed.

The inclusion of reference numbers enables data to be accessed easily for further details as required, either internally or externally.

When used in conjunction with the Water Quality Maps and Index, (report FWP/92/001) they provide a compatible display of 'activities' (within catchments). It has been necessary to display the information in two separate reports for clarity.

For the sake of consistency and clarity, only licensed abstractions where the aggregate total of all uses is greater than twenty cubic metres per day have been plotted on the maps and quoted in the lists. There are many licences below this value, but displaying them on this scale of map proved impossible for several catchments. In the abstraction lists, the locations of the water sources are shown by National Grid References. Two entries joined by a '-' means abstraction between the two points. Location text describes approximate site of water use and the Additional Details provide an indication of broad categories of licensed abstraction uses.

It should be noted that the 'maps' in these reports are not designed to be accurate Ordnance Survey Maps. They are diagrammatic representations of catchments designed to fit A4 format with grid numbers and an approximate scale provided as an aid to location. There may be apparent discrepancies between the two forms of presentation. Accurate grid references are provided by the lists.