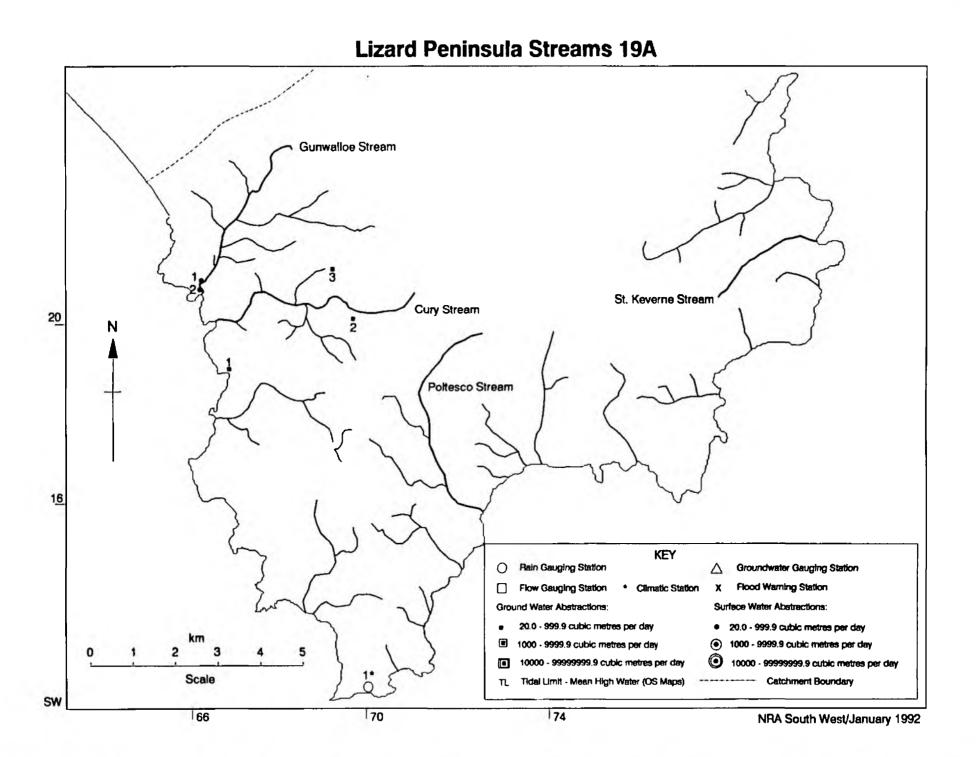

## Lim Catchment 1A

| LIM       | CATCHMENT 1               | A                                            |                                 |             |                  |
|-----------|---------------------------|----------------------------------------------|---------------------------------|-------------|------------------|
| NO        | REFERENCE                 | NGR                                          | LOCATION                        | ADDITIONAL  | DETAILS          |
| RAIN<br>1 | N GAUGING ST.<br>RF351986 | ATIONS<br>SY31509130                         | Pinhay                          |             |                  |
| (20.      | .0 - 999.9 c              | BSTRACTION SI<br>ubic metres p<br>SY31409480 |                                 | Piscicultur | e (Fish Rearing) |
| CIIDE     |                           | BSTRACTION SI                                | Uplyme                          |             |                  |
|           |                           | 9 cubic metre                                | es per day)<br>Amhurst Farm,    | Piscicultur | e (Fish Ponds)   |
|           |                           | STRACTION SID<br>ubic metres p               | res                             |             |                  |
| 1         |                           |                                              | Yawl House<br>Uplyme Lyme Regis | Private: Wa | ter Bottling     |
|           | 0.0 - 9999.               | STRACTION SIT<br>9 cubic metre<br>SY31209040 |                                 | South West  | Water PLC        |
| -         |                           |                                              |                                 |             |                  |
|           |                           |                                              |                                 |             |                  |