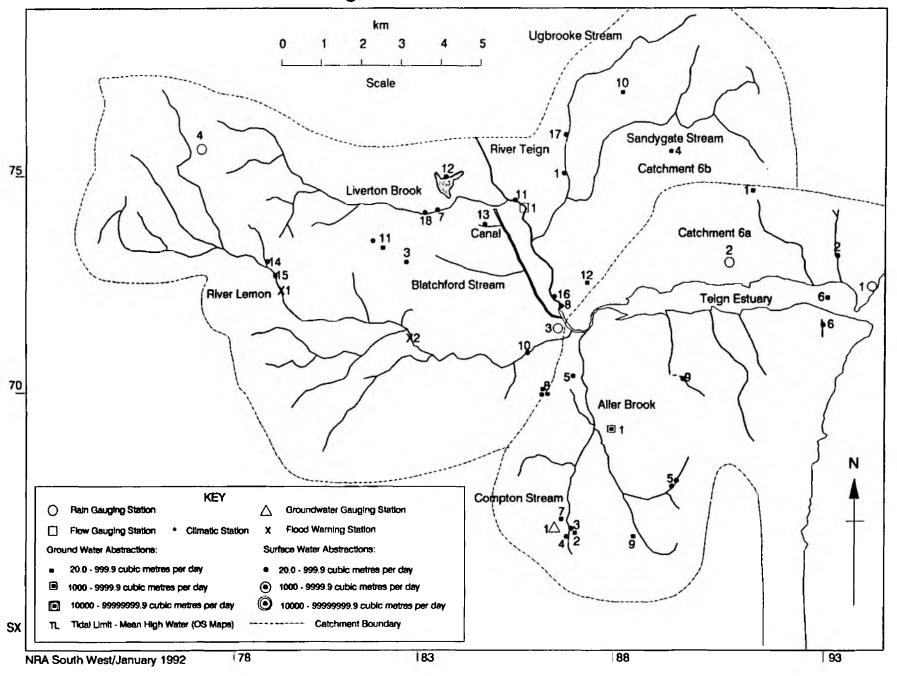

#### TECHNICAL REPORT FWP/92/002

The maps and index in this report bring together summary information from the Hydrometric and Water Resources Sections. They provide a visual presentation of the spatial distribution of the larger currently licensed water abstractions within defined catchments. Also shown are NRA monitoring sites for Flood Warning, Rainfall, Climate, Groundwater Status and Flow Gauging Sites. Information is current for the date displayed.

The inclusion of reference numbers enables data to be accessed easily for further details as required, either internally or externally.

When used in conjunction with the Water Quality Maps and Index, (report FWP/92/001) they provide a compatible display of 'activities' (within catchments). It has been necessary to display the information in two separate reports for clarity.

For the sake of consistency and clarity, only licensed abstractions where the aggregate total of all uses is greater than twenty cubic metres per day have been plotted on the maps and quoted in the lists. There are many licences below this value, but displaying them on this scale of map proved impossible for several catchments. In the abstraction lists, the locations of the water sources are shown by National Grid References. Two entries joined by a '-' means abstraction between the two points. Location text describes approximate site of water use and the Additional Details provide an indication of broad categories of licensed abstraction uses.

It should be noted that the 'maps' in these reports are not designed to be accurate Ordnance Survey Maps. They are diagrammatic representations of catchments designed to fit A4 format with grid numbers and an approximate scale provided as an aid to location. There may be apparent discrepancies between the two forms of presentation. Accurate grid references are provided by the lists.