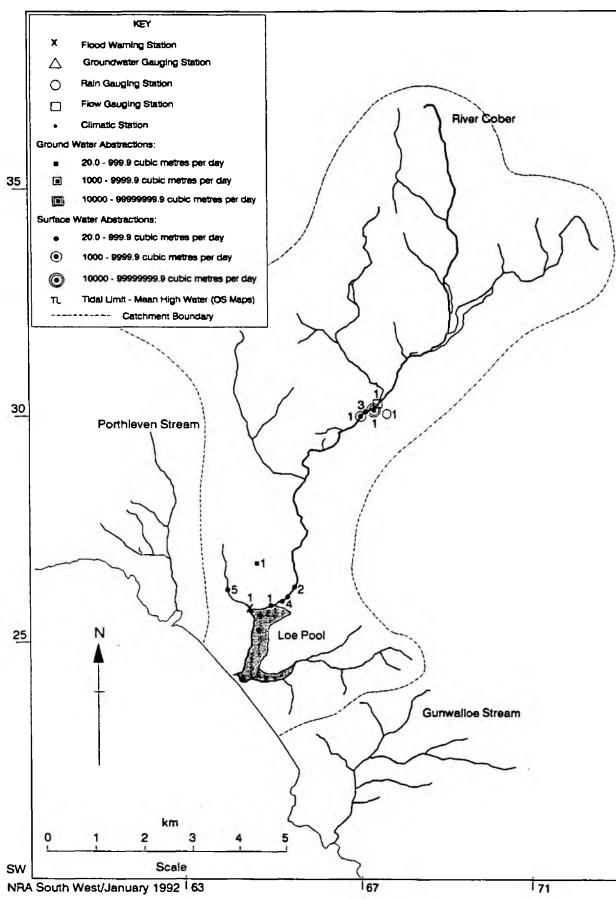

999.9 cu              | ubic metres p        | per dav)                                     |                                                                              |
|   | 1    | 231/5/36                  | SW66202090           | Winnianton, Cury<br>Cross, Helston           | Spray Irrigation (Summer)                                                    |
| 1 | 2    | 231/5/37                  | SW66102080           |                                              | Spray Irrigation                                                             |
|   |      |                           |                      | -                                            |                                                                              |

NRA South West/January 1992

# **Cober Catchment 20A**



|   | СОВІ      | ER CATCHMENT               | 20A                                         |                                       |                                   |
|---|-----------|----------------------------|---------------------------------------------|---------------------------------------|-----------------------------------|
| • | NO        | REFERENCE                  | NGR                                         | LOCATION                              | ADDITIONAL DETAILS                |
|   | RAIN<br>1 | N GAUGING STA<br>RF379922  |                                             | Wendron WTW                           | Flood Warning Station             |
|   | FLOV<br>1 | N GAUGING STA<br>SW63F042  | ATIONS (SURFA<br>SW67573112                 |