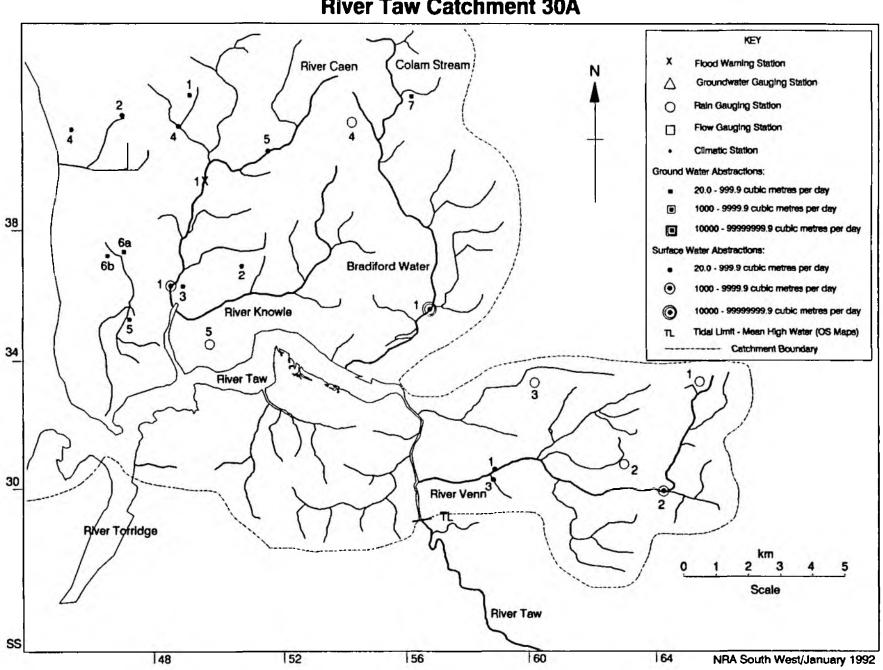

#### TECHNICAL REPORT FWP/92/002

The maps and index in this report bring together summary information from the Hydrometric and Water Resources Sections. They provide a visual presentation of the spatial distribution of the larger currently licensed water abstractions within defined catchments. Also shown are NRA monitoring sites for Flood Warning, Rainfall, Climate, Groundwater Status and Flow Gauging Sites. Information is current for the date displayed.

The inclusion of reference numbers enables data to be accessed easily for further details as required, either internally or externally.

When used in conjunction with the Water Quality Maps and Index, (report FWP/92/001) they provide a compatible display of 'activities' (within catchments). It has been necessary to display the information in two separate reports for clarity.

For the sake of consistency and clarity, only licensed abstractions where the aggregate total of all uses is greater than twenty cubic metres per day have been plotted on the maps and quoted in the lists. There are many licences below this value, but displaying them on this scale of map proved impossible for several catchments. In the abstraction lists, the locations of the water sources are shown by National Grid References. Two entries joined by a '-' means abstraction between the two points. Location text describes approximate site of water use and the Additional Details provide an indication of broad categories of licensed abstraction uses.

It should be noted that the 'maps' in these reports are not designed to be accurate Ordnance Survey Maps. They are diagrammatic representations of catchments designed to fit A4 format with grid numbers and an approximate scale provided as an aid to location. There may be apparent discrepancies between the two forms of presentation. Accurate grid references are provided by the lists.