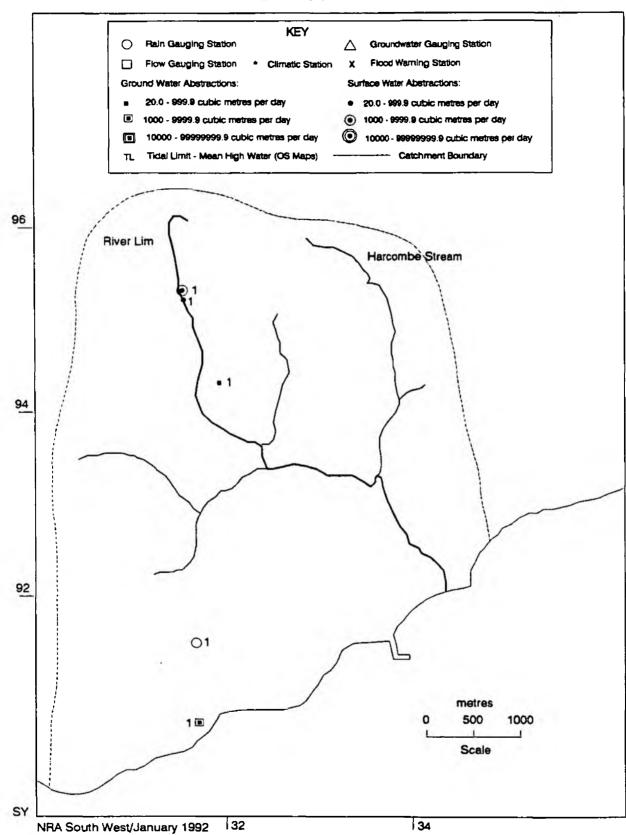

## Lim Catchment 1A

| LIM       | CATCHMENT 1               | A                                            |                                 |             |                  |
|-----------|---------------------------|----------------------------------------------|---------------------------------|-------------|------------------|
| NO        | REFERENCE                 | NGR                                          | LOCATION                        | ADDITIONAL  | DETAILS          |
| RAIN<br>1 | N GAUGING ST.<br>RF351986 | ATIONS<br>SY31509130                         | Pinhay                          |             |                  |
| (20.      | .0 - 999.9 c              | BSTRACTION SI<br>ubic metres p<br>SY31409480 |                                 | Piscicultur | e (Fish Rearing) |
| CIIDE     |                           | BSTRACTION SI                                | Uplyme                          |             |                  |
|           |                           | 9 cubic metre                                | es per day)<br>Amhurst Farm,    | Piscicultur | e (Fish Ponds)   |
|           |                           | STRACTION SID<br>ubic metres p               | res                             |             |                  |
| 1         |                           |                                              | Yawl House<br>Uplyme Lyme Regis | Private: Wa | ter Bottling     |
|           | 0.0 - 9999.               | STRACTION SIT<br>9 cubic metre<br>SY31209040 |                                 | South West  | Water PLC        |
| -         |                           |                                              |                                 |             |                  |
|           |                           |                                              |                                 |             |                  |