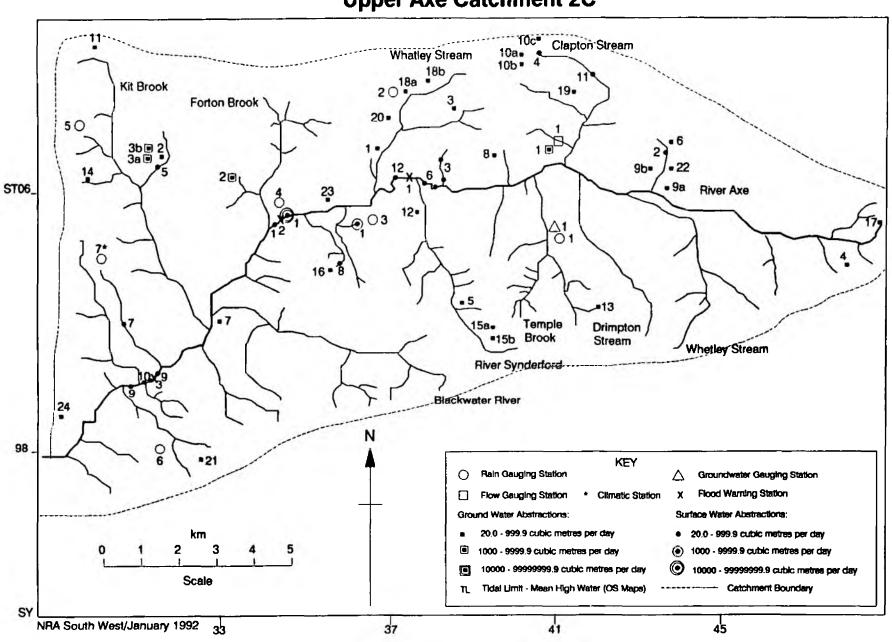

## **Upper Axe Catchment 2C**

•

### UPPER AXE CATCHMENT 2C

\_\_\_\_\_

|   | UPPE                       | ER AXE CATCHN                                      | MENT 2C                                                            |                                                                 |                                                        |
|---|----------------------------|----------------------------------------------------|--------------------------------------------------------------------|-----------------------------------------------------------------|--------------------------------------------------------|
|   | NO                         | REFERENCE                                          | NGR                                                                | LOCATION                                                        | ADDITIONAL DETAILS                                     |
|   | 1<br>2<br>3<br>4<br>5<br>6 | RF352343<br>RF352519                               | ST41500480<br>ST37100840<br>ST35900510<br>ST33900460<br>ST29100730 | Chard Junction<br>Wambrook<br>Lyme Rd, Axminster                |                                                        |
|   | FLOW<br>1                  | GAUGING STA                                        | ATIONS (SURFA<br>ST40900720                                        |                                                                 |                                                        |
|   | GROU<br>1                  | INDWATER GAUC<br>St40G002                          | GING STATIONS<br>ST41450493                                        |                                                                 |                                                        |
|   | 1<br>2<br>3                | D WARNING ST<br>170<br>171<br>172<br>TACE WATER AB | SX37500600                                                         | Chard Junction<br>Weycroft Bridge                               |                                                        |
|   |                            |                                                    | bic metres p                                                       |                                                                 | Industrial Processing:Quarrying                        |
|   | 2                          | 00/0599                                            | ST43800680                                                         | Furland Cottages,<br>Crewkerne                                  | Spray Irrigation (Summer)                              |
|   | 3                          | 00/0670                                            | ST38500620-<br>ST38500590                                          | Winsham, Chard                                                  | Spray Irrigation (Summer)                              |
|   | 4                          | 00/0646                                            | ST40900960                                                         | Combe Farm,<br>West Crewkerne                                   | Spray Irrigation (Summer)                              |
|   | 5                          | 00/0651                                            | ST30900550                                                         | Hook Mill,<br>Chadstock                                         | Industrial Processing &<br>Cooling<br>Food & Drink     |
| - | 6                          | 00/0671                                            |                                                                    | Broadenham Farm<br>Winsham, Chard                               | Spray Irrigation (Summer)                              |
|   | 7                          | 00/0717                                            | ST29800180                                                         | Churchill,<br>Chadstock                                         | Private: Amenity<br>Ornamental Ponds                   |
|   | 8<br>9                     | 00/0757<br>00/0817                                 | ST35600360<br>ST30900020-<br>SY30409990                            | Forde Abbey,Chard<br>Weycroft Mill,<br>Chard Road,<br>Axminster | Spray Irrigation (Winter)<br>Spray Irrigation (Summer) |
|   | 10                         | 00/0818                                            | ST30800000-<br>SY30609980                                          | Weycroft Mill,<br>Chard Road,<br>Axminster                      | Spray Irrigation (Summer)                              |
| 9 | 11                         | 00/0820                                            | ST42100910                                                         | Highlands Dairy<br>Farm, Hewish<br>Crewkerne                    | Spray Irrigation (Summer)                              |
|   | 12                         | 00/0624                                            | ST36600570                                                         | Forde Abbey,<br>Chard                                           | Spray Irrigation (Summer &<br>Winter)                  |
|   |                            |                                                    | STRACTION SI<br>cubic metre<br>ST35900490                          |                                                                 | Spray Irrigation (Summer &<br>Winter)                  |

NRA South West/January 1992

| UPPER AXE CATCHMENT 2C (cont) |                    |                          |                                                        |                                                                                             |  |  |  |
|-------------------------------|--------------------|--------------------------|--------------------------------------------------------|---------------------------------------------------------------------------------------------|--|--|--|
| NO F                          | REFERENCE          | NGR                      | LOCATION                                               | ADDITIONAL DETAILS                                                                          |  |  |  |
| (1000                         |                    | ST34200470               | metres per day)<br>St Ivel Ltd,<br>Chard Junction      | Industrial Processing:<br>Food & Drink/Miscellaneous<br>Industrial Cooling:<br>Food & Drink |  |  |  |
|                               |                    | STRACTION SI             |                                                        |                                                                                             |  |  |  |
|                               |                    | ubic metres              |                                                        |                                                                                             |  |  |  |
| 1 (                           | 00/0052            | ST36300660               | Leigh House Farm,<br>Winsham                           | Agriculture                                                                                 |  |  |  |
| 2 (                           | 00/0270            | ST31000550               | Chilcotts Newhous<br>Ivygreen and<br>Stockstyle Farms, | e Agriculture<br>Private: Domestic                                                          |  |  |  |
| 3 (                           | 00/0318            | ST38700790               | Chardstock<br>Midnell, Hill<br>Barn, and               | Agriculture                                                                                 |  |  |  |
|                               |                    |                          | Greencombe Farms,<br>West Crewkerne                    |                                                                                             |  |  |  |
| 4 (                           | 00/0402            | ST48200390               | Chapel Marsh<br>Farm, Beaminster                       | Agriculture                                                                                 |  |  |  |
| 5 (                           | 00/0537            | ST38600230               |                                                        | Agriculture                                                                                 |  |  |  |
|                               |                    |                          | Thorncombe and                                         | Private: Domestic                                                                           |  |  |  |
| <i>e</i> (                    | 00 /0600           | GT 4 3 0 0 0 7 3 0       | Hawkchurch                                             | 1 i i +                                                                                     |  |  |  |
| 6 (                           | 00/0600            | ST43900720               | Henley Manor Farm<br>and Cottages                      | Agriculture<br>Private: Domestic                                                            |  |  |  |
| 7 (                           | 00/0605            | ST32400160               | Woodbrook Farm                                         | Agriculture                                                                                 |  |  |  |
|                               |                    |                          | and Cottages,<br>Hawkchurch                            | Private: Domestic                                                                           |  |  |  |
| 8:                            | 00/0617            | ST39900690               | Wayford Manor and                                      |                                                                                             |  |  |  |
| •                             |                    | ST39900700               | 19 properties                                          | Private: Domestic                                                                           |  |  |  |
|                               | 00/0639            | ST44100550               | Manor Farm,                                            | Agriculture                                                                                 |  |  |  |
|                               | 00/0639            | ST43100630               | Seaborough<br>Combo Farm                               | Agriculture                                                                                 |  |  |  |
|                               | 00/0647<br>00/0647 | ST40500970<br>ST40400960 | Combe Farm,<br>West Crewkerne                          | Industrial Processing:                                                                      |  |  |  |
|                               | ••,••              |                          |                                                        | Food & Drink                                                                                |  |  |  |
| 10c (                         | 00/0647            | ST40900940               |                                                        |                                                                                             |  |  |  |
| 11 (                          | 00/0672            | ST29200900               | Weston Farm,                                           | Agriculture                                                                                 |  |  |  |
|                               | ~~ ~~ ~            |                          | Combe St Nicholas                                      |                                                                                             |  |  |  |
| 12                            | 00/0674            | ST37200510               | Forde Abbey Farm,                                      |                                                                                             |  |  |  |
|                               |                    |                          | 1 Forde Abbey Cot                                      | , Private: Domestic                                                                         |  |  |  |
| 13                            | 00/0688            | ST42400220               | Burstock Grange                                        |                                                                                             |  |  |  |
|                               |                    |                          | Courtwood Farm                                         | Private: Domestic                                                                           |  |  |  |
| 14                            | 00/0708            | ST29200530               | Woonton Farm,<br>Chardstock                            | Agriculture                                                                                 |  |  |  |
|                               | 00/0737            | ST39700140               |                                                        | mAgriculture                                                                                |  |  |  |
|                               | 00/0737            | ST39800160               |                                                        |                                                                                             |  |  |  |
| 16                            | 00/0747            | ST35300340               | Forde Abbey House<br>Forde Abbey,<br>Chard             | ,Spray Irrigation (Summer)                                                                  |  |  |  |
| 17                            | 00/0750            | ST49300500               | Broadleaze Farm,<br>Chedington                         | Agriculture                                                                                 |  |  |  |

### UPPER AXE CATCHMENT 2C (cont)

| - | NO   | REFERENCE     | NGR                          | LOCATION                               | ADDITIONAL DETAILS                                                       |
|---|------|---------------|------------------------------|----------------------------------------|--------------------------------------------------------------------------|
|   | GROI | IND WATER ABS | TRACTION SI                  | res                                    |                                                                          |
|   |      |               | bic metres                   |                                        |                                                                          |
|   |      | 00/0815       |                              | Cricket St Thomas                      | Agriculture                                                              |
|   |      | 00/0815       | ST37600900                   | 23 Dwellings,<br>Garage and Inn        | Industrial Processing:Garage<br>Private: Domestic/Animals/<br>Recreation |
|   | 19   | 00/0819       | ST41600890                   | Highlands Dairy<br>Farm, Hewish        | Spray Irrigation (Summer)                                                |
|   | 20   | 00/0832       | ST36900790                   | Manor Farm Milk                        | Industrial Processing:                                                   |
|   |      | ,             | ST36900780                   | Bottling Plant,                        | Milk Bottling Plant                                                      |
|   |      |               | ST36900770                   | Cricket St Thomas                      | 2                                                                        |
|   | 21   | 00/0834       | SY32609700                   | Furzeleigh Down<br>Farm, Axminster     | Private: Water Bottling                                                  |
|   | 22   | 00/0837       | ST43800600                   | Manor Farm,<br>Seaborough              | Agriculture                                                              |
|   | 23   | 00/0841       | ST35300540                   | Marshwood Farm,<br>Whitegate,<br>Chard | Agriculture                                                              |
|   | 24   | 00/0505       | SY28309830                   | Hunthay Farm<br>and Dwellings          | Agriculture<br>Private: Domestic                                         |
|   | CROI |               |                              | res                                    |                                                                          |
|   |      |               | STRACTION SID<br>cubic metre |                                        |                                                                          |
|   | 1    | 00/0520       | ST40900710                   | Wayford Spring                         | Wessex Water PLC                                                         |
|   | 2    |               | ST33200620                   | Tatworth Supply                        | Wessex Water PLC                                                         |
|   | 3a   | 00/0676       | ST30700540                   | Hook Springs,                          | South West Water PLC                                                     |
| - | Ja   | 00/00/0       | 9190100340                   | Chadstock                              | bouch most nutting                                                       |
|   | 3Ь   | 00/0676       | ST30900560                   | Cotley Springs,<br>Chadstock           |                                                                          |