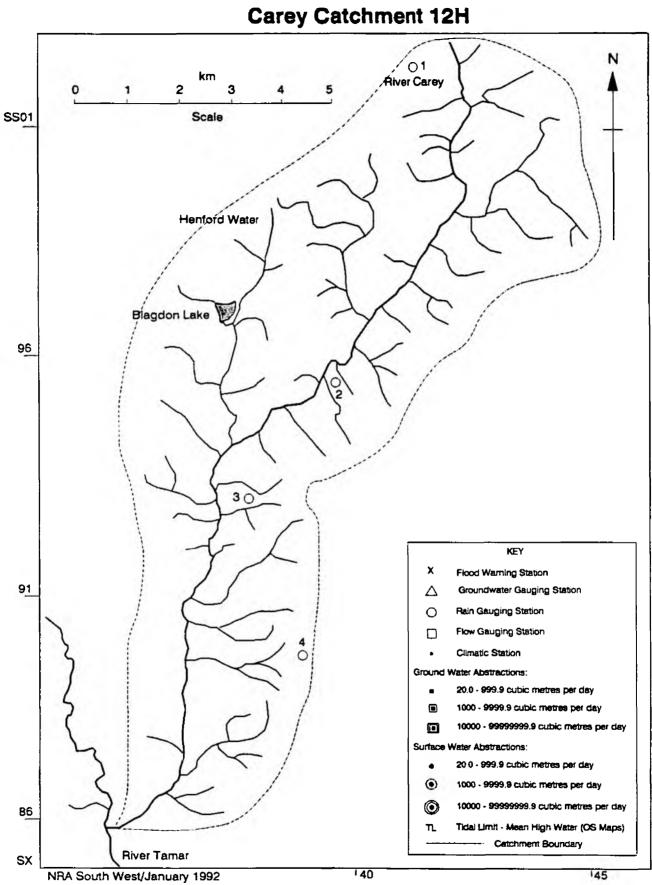

## Lim Catchment 1A

| LIM       | CATCHMENT 1               | A                                            |                                 |             |                  |
|-----------|---------------------------|----------------------------------------------|---------------------------------|-------------|------------------|
| NO        | REFERENCE                 | NGR                                          | LOCATION                        | ADDITIONAL  | DETAILS          |
| RAIN<br>1 | N GAUGING ST.<br>RF351986 | ATIONS<br>SY31509130                         | Pinhay                          |             |                  |
| (20.      | .0 - 999.9 c              | BSTRACTION SI<br>ubic metres p<br>SY31409480 |                                 | Piscicultur | e (Fish Rearing) |
| CIIDE     |                           | BSTRACTION SI                                | Uplyme                          |             |                  |
|           |                           | 9 cubic metre                                | es per day)<br>Amhurst Farm,    | Piscicultur | e (Fish Ponds)   |
|           |                           | STRACTION SID<br>ubic metres p               | res                             |             |                  |
| 1         |                           |                                              | Yawl House<br>Uplyme Lyme Regis | Private: Wa | ter Bottling     |
|           | 0.0 - 9999.               | STRACTION SIT<br>9 cubic metre<br>SY31209040 |                                 | South West  | Water PLC        |
| -         |                           |                                              |                                 |             |                  |
|           |                           |                                              |                                 |             |                  |