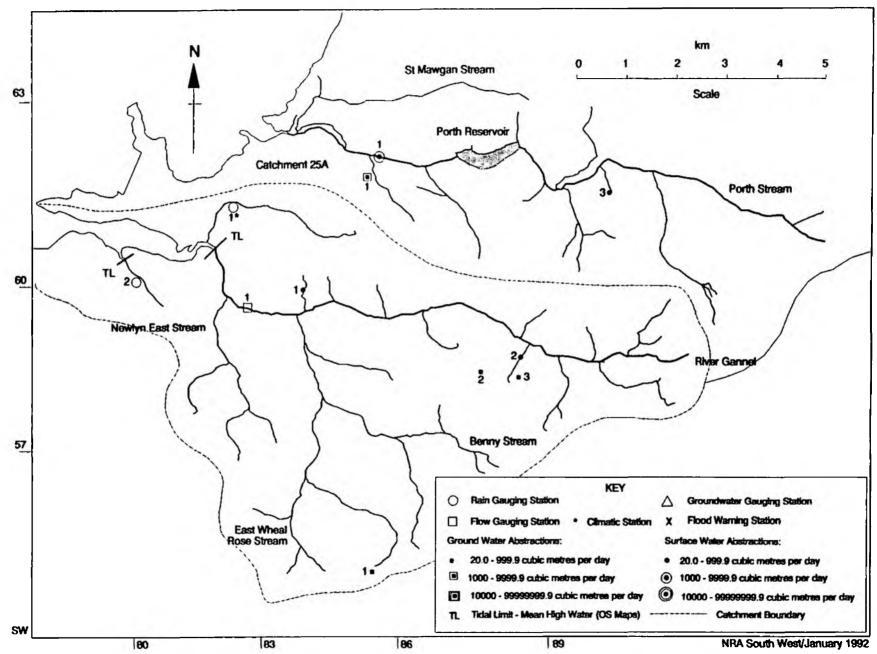

#### TECHNICAL REPORT FWP/92/002

The maps and index in this report bring together summary information from the Hydrometric and Water Resources Sections. They provide a visual presentation of the spatial distribution of the larger currently licensed water abstractions within defined catchments. Also shown are NRA monitoring sites for Flood Warning, Rainfall, Climate, Groundwater Status and Flow Gauging Sites. Information is current for the date displayed.

The inclusion of reference numbers enables data to be accessed easily for further details as required, either internally or externally.

When used in conjunction with the Water Quality Maps and Index, (report FWP/92/001) they provide a compatible display of 'activities' (within catchments). It has been necessary to display the information in two separate reports for clarity.

For the sake of consistency and clarity, only licensed abstractions where the aggregate total of all uses is greater than twenty cubic metres per day have been plotted on the maps and quoted in the lists. There are many licences below this value, but displaying them on this scale of map proved impossible for several catchments. In the abstraction lists, the locations of the water sources are shown by National Grid References. Two entries joined by a '-' means abstraction between the two points. Location text describes approximate site of water use and the Additional Details provide an indication of broad categories of licensed abstraction uses.

It should be noted that the 'maps' in these reports are not designed to be accurate Ordnance Survey Maps. They are diagrammatic representations of catchments designed to fit A4 format with grid numbers and an approximate scale provided as an aid to location. There may be apparent discrepancies between the two forms of presentation. Accurate grid references are provided by the lists.