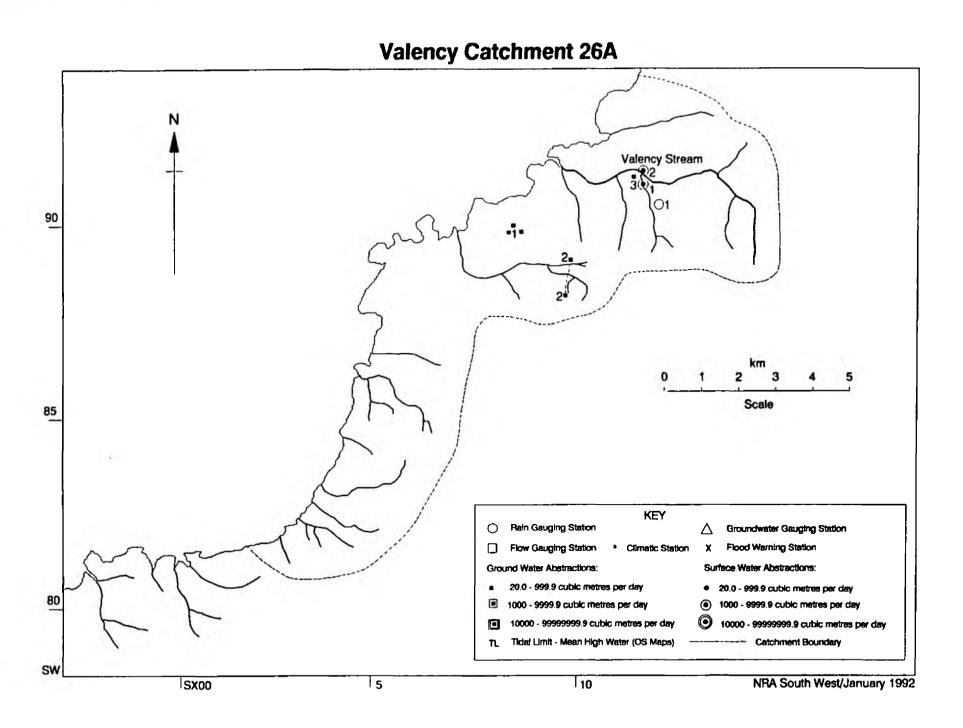

#### TECHNICAL REPORT FWP/92/002

The maps and index in this report bring together summary information from the Hydrometric and Water Resources Sections. They provide a visual presentation of the spatial distribution of the larger currently licensed water abstractions within defined catchments. Also shown are NRA monitoring sites for Flood Warning, Rainfall, Climate, Groundwater Status and Flow Gauging Sites. Information is current for the date displayed.

The inclusion of reference numbers enables data to be accessed easily for further details as required, either internally or externally.

When used in conjunction with the Water Quality Maps and Index, (report FWP/92/001) they provide a compatible display of 'activities' (within catchments). It has been necessary to display the information in two separate reports for clarity.

For the sake of consistency and clarity, only licensed abstractions where the aggregate total of all uses is greater than twenty cubic metres per day have been plotted on the maps and quoted in the lists. There are many licences below this value, but displaying them on this scale of map proved impossible for several catchments. In the abstraction lists, the locations of the water sources are shown by National Grid References. Two entries joined by a '-' means abstraction between the two points. Location text describes approximate site of water use and the Additional Details provide an indication of broad categories of licensed abstraction uses.

It should be noted that the 'maps' in these reports are not designed to be accurate Ordnance Survey Maps. They are diagrammatic representations of catchments designed to fit A4 format with grid numbers and an approximate scale provided as an aid to location. There may be apparent discrepancies between the two forms of presentation. Accurate grid references are provided by the lists.