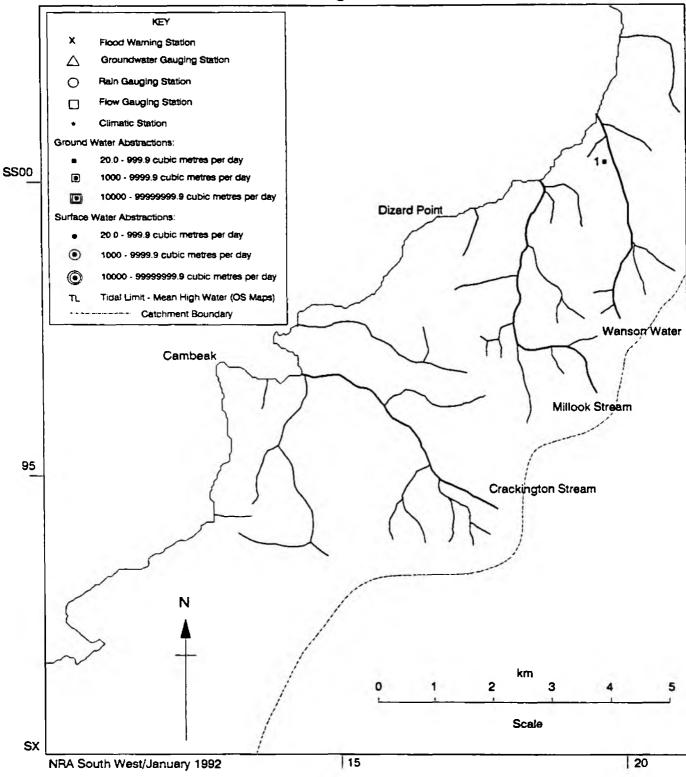

#### TECHNICAL REPORT FWP/92/002

The maps and index in this report bring together summary information from the Hydrometric and Water Resources Sections. They provide a visual presentation of the spatial distribution of the larger currently licensed water abstractions within defined catchments. Also shown are NRA monitoring sites for Flood Warning, Rainfall, Climate, Groundwater Status and Flow Gauging Sites. Information is current for the date displayed.

The inclusion of reference numbers enables data to be accessed easily for further details as required, either internally or externally.

When used in conjunction with the Water Quality Maps and Index, (report FWP/92/001) they provide a compatible display of 'activities' (within catchments). It has been necessary to display the information in two separate reports for clarity.

For the sake of consistency and clarity, only licensed abstractions where the aggregate total of all uses is greater than twenty cubic metres per day have been plotted on the maps and quoted in the lists. There are many licences below this value, but displaying them on this scale of map proved impossible for several catchments. In the abstraction lists, the locations of the water sources are shown by National Grid References. Two entries joined by a '-' means abstraction between the two points. Location text describes approximate site of water use and the Additional Details provide an indication of broad categories of licensed abstraction uses.

It should be noted that the 'maps' in these reports are not designed to be accurate Ordnance Survey Maps. They are diagrammatic representations of catchments designed to fit A4 format with grid numbers and an approximate scale provided as an aid to location. There may be apparent discrepancies between the two forms of presentation. Accurate grid references are provided by the lists.