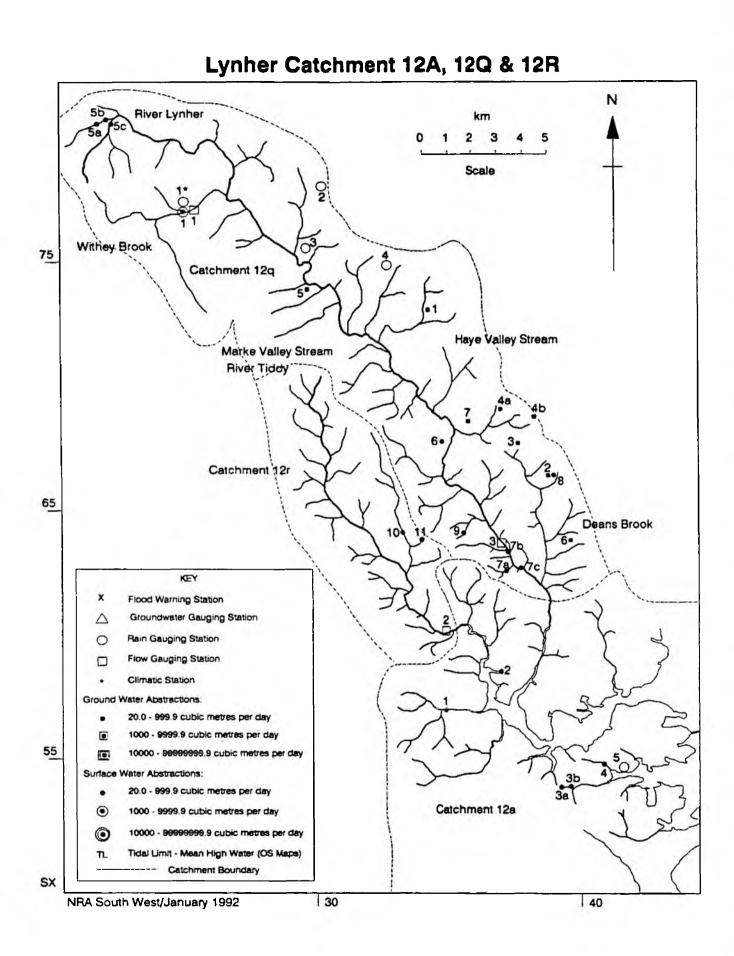

## Lim Catchment 1A

| LIM       | CATCHMENT 1               | A                                            |                                 |             |                  |
|-----------|---------------------------|----------------------------------------------|---------------------------------|-------------|------------------|
| NO        | REFERENCE                 | NGR                                          | LOCATION                        | ADDITIONAL  | DETAILS          |
| RAIN<br>1 | N GAUGING ST.<br>RF351986 | ATIONS<br>SY31509130                         | Pinhay                          |             |                  |
| (20.      | .0 - 999.9 c              | BSTRACTION SI<br>ubic metres p<br>SY31409480 |                                 | Piscicultur | e (Fish Rearing) |
| CIIDE     |                           | BSTRACTION SI                                | Uplyme                          |             |                  |
|           |                           | 9 cubic metre                                | es per day)<br>Amhurst Farm,    | Piscicultur | e (Fish Ponds)   |
|           |                           | STRACTION SID<br>ubic metres p               | res                             |             |                  |
| 1         |                           |                                              | Yawl House<br>Uplyme Lyme Regis | Private: Wa | ter Bottling     |
|           | 0.0 - 9999.               | STRACTION SIT<br>9 cubic metre<br>SY31209040 |                                 | South West  | Water PLC        |
| -         |                           |                                              |                                 |             |                  |
|           |                           |                                              |                                 |             |                  |