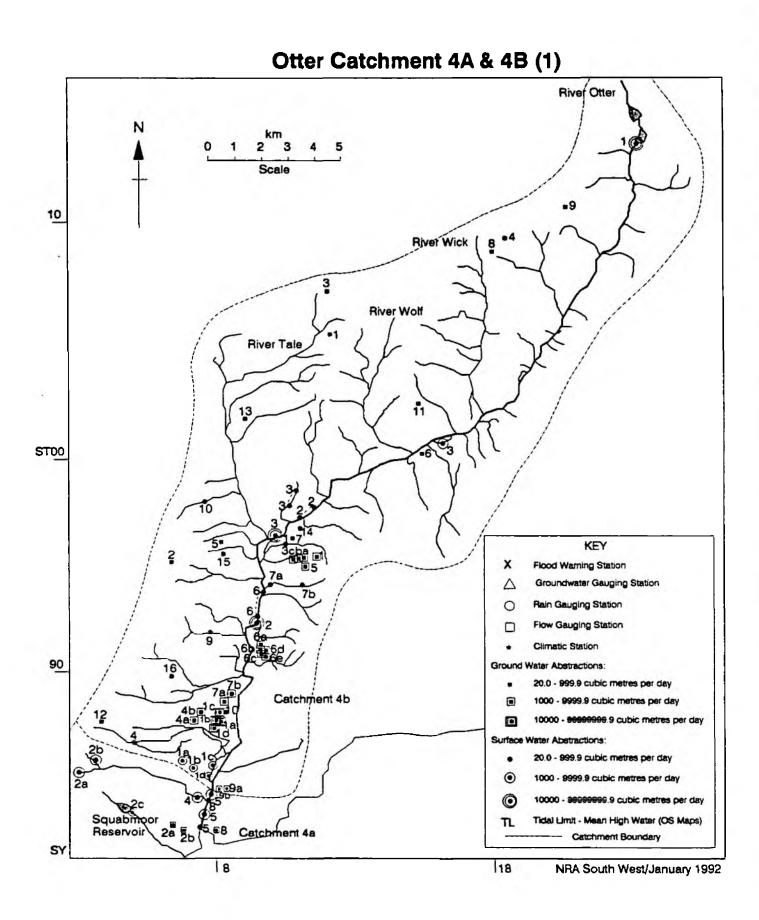

OTTER CATCHMENT 4A & 4B (1)

\_\_\_

|   | NO         | REFERENCE  | NGR                 | LOCATION                 | ADDITIONAL DETAILS           |
|---|------------|------------|---------------------|--------------------------|------------------------------|
|   | SURE       | ACE WATER  | ABSTRACTION S       | TTES                     |                              |
|   |            |            | cubic metres        |                          |                              |
|   | 1          | 01/0335    | SY10109610          |                          | Spray Irrigation (Summer)    |
|   | _          | ,          |                     | Ottery St Mary           | Agriculture                  |
|   | 2          | 01/0391    | SY10509740-         | Woodford Barton,         | Spray Irrigation (Summer)    |
| - |            |            | SY10009680          |                          |                              |
|   |            |            |                     | Ottery St Mary           |                              |
|   | 3          | 01/0392    | SY09809700-         | Gosford Pines,           | Spray Irrigation (Summer)    |
|   |            |            | SY10209750          | Gosford,                 | • • •                        |
|   |            |            |                     | Ottery St Mary           |                              |
|   | 4          | 01/0433    | SY0520 <b>86</b> 80 | Selwoods Leat,           | Private: Amenity Fountains   |
|   |            |            |                     | Bicton                   | -                            |
|   | 5          | 01/0487    | SY07108300          | South Farm,              | Spray Irrigation (Summer)    |
|   | -          |            |                     | Otterton                 |                              |
|   | 6          | 01/0515    |                     | Higher Cotley            | Spray Irrigation (Summer)    |
| - |            |            | SY09109310          | Farm, Tipton             |                              |
| - | <b>N</b> . | A1 (AF 33  | av.1 0 0 0 0 4 0 0  | Vale, Ottery St Ma       |                              |
|   | 7a         | 01/0522    | SY10809420          |                          | Spray Irrigation (Summer)    |
|   | 7Ь         | 01/0522    | SY09609420          | Ottery St Mary           | Community (Community)        |
|   | 8          | 01/0528    | SY07608400          | Otterton Barton          | Spray Irrigation (Summer)    |
|   | 9          | 01/0533    | SY07309190          | Halls Farm,              | Spray Irrigation (Summer)    |
|   | 9          | 01/0333    | 310/309190          | Ottery St Mary           | spray itrigacion (summer)    |
|   | 10         | 01/0536    | SY07409730          | Escot Estate,            | Pisciculture                 |
|   | 10         | 01/0330    | 010/403/30          | Talaton                  | TIBCICUICUIE                 |
|   |            |            |                     | 101010                   |                              |
| - | SURF       | ACE WATER  | ABSTRACTION SE      | ITES                     |                              |
| - | (100       | 0.0 - 9999 | .9 cubic metre      | es per day)              |                              |
|   | la         | 01/0389    | SY06908 <b>6</b> 10 |                          | al Spray Irrigation (Summer) |
|   | 1b         | 01/0389    | SY07108610          | College and Colate       | on                           |
|   | lc         | 01/0389    | SY07708550          | Raleigh                  |                              |
|   | ĺď         | 01/0389    | SY07708540-         |                          |                              |
|   | -          |            | SY07908570          |                          |                              |
|   | 2a         | 01/0422    | SY03708570          |                          | South West Water PLC         |
|   | 2Ь         | 01/0422    | SY03908590          | Yettington Intake        |                              |
|   | 2c         | 01/0422    | SY03908390          | Squabmoor Reservo:       |                              |
| - | 3          | 01/0464    | ST15600110          | Tracey Mill,             | Pisciculture                 |
|   | 4          | 01/0494    | SY07308410          | Tracey, Honiton          | South West Water PLC         |
|   | 4          | 01/0494    | 510/300410          | Budleigh Brook<br>Intake | South west water PLC         |
|   | 5          | 01/0516    | SV07509430          | Pullhayes Farm,          | Enrow Trrigotion (Cummor)    |
|   | 5          | 01/0510    | SY07108300          | Budleigh Road            | Spray Irrigation (Summer)    |
|   |            |            | 510/100500          | budieign koau            |                              |
|   | SURF       | ACE WATER  | ABSTRACTION SI      | TES                      |                              |
|   |            |            |                     | metres per day)          |                              |
|   | 1          | 01/0002    | ST22601300          | Otterhead                | Wessex Water PLC             |
|   |            | ,          |                     | (Royston Water)          |                              |
|   | 2          | 01/0440    | SY09109260          |                          | Industrial Processing: Water |
|   | 10. F      | ,          |                     | Sidmouth                 | Power                        |
|   | 3          | 01/0484    | SY09509610          | The Mill Stream,         | Private: Amenity Leat        |
|   |            |            |                     | Ottery St Mary           | •                            |
|   |            |            |                     |                          |                              |

NRA South West/January 1992

OTTER CATCHMENT 4A & 4B (1)(cont) ADDITIONAL DETAILS NO REFERENCE NGR LOCATION GROUND WATER ABSTRACTION SITES (20.0 - 999.9 cubic metres per day)1 01/0041 ST11000550 Agriculture Lane End Farm, Broadhembury, Honiton 2 01/0063 SY06209490 Rockbeare Hill Industrial Processing: Quarrying Quarry, Rockbeare 3 01/0104 ST11200690 Droughtwell Farm, Agriculture Sheldon, Honiton 4 Chapelhayes Farm, Agriculture 01/0229 ST18600950 Upottery, Honiton 5 01/0308 SY07509590 Cadhay House, Agriculture Cadhay Barton and Private: Domestic 1 & 2 Cadhay Bungalows, Ottery St Mary 6 01/0311 ST14800010 Roebuck Farm and Agriculture East Devon Dairies, Industrial Processing: Honiton Food & Drink 7 01/0334 SY10109620 Woodcote Farm, Agriculture Ottery St Mary Spray Irrigation (Summer) 8 01/0344 ST18400920 Riggles Farm and Agriculture Caravan site, Private: Holiday/Recreation Upottery 9 ST20400970 01/367 Moonhayes Farm Agriculture Upottery Agriculture Water Power 10 01/0373 SY08008910 Owls Hatch, Agriculture Warren House Private: Domestic and Ely Bungalow, Spray Irrigation (Summer) Newton Poppleford Agriculture 01/0417 ST15100240 11 St Cyres Spring South West Water PLC 12 01/0435 SY04108760 Bicton House and Agriculture 4 other propertiesPrivate: Domestic/Miscellaneous Spray Irrigation (Summer & Bicton Winter) 13 01/0443 ST09100200 Slade Barton, Agriculture Payhembury 14 01/0471 ST10209650 Otter Nurseries, Spray Irrigation (Summer) Ottery St Mary Taylor Catering 15 01/0530 SY07609510 Spray Irrigation (Summer) Foods, Exeter Road, Ottery St Mary 16 01/0537 SY06508950 Hillside, Newton Spray Irrigation (Summer) Poppleford

OTTER CATCHMENT 4A & 4B (1)(cont)

|   | OTTE       | ER CATCHMENT    | 4A & 4B ()   | 1) (cont)       |             |                    |
|---|------------|-----------------|--------------|-----------------|-------------|--------------------|
|   | NO         | REFERENCE       | NGR          | LOCATION        | ADDITIONAL  | DETAILS            |
|   | GROU       | JND WATER ABS   | STRACTION SI | TES             |             |                    |
|   |            | 0.0 - 9999.9    |              |                 |             |                    |
|   | 1          | 01/0414         | SY11409550   |                 | South West  | Water PLC          |
|   |            |                 |              | Borehole        |             |                    |
|   | 2a         | 01/0425         | SY06108320   |                 | South West  | Water PLC          |
|   |            | 01/0425         | SY06408300   |                 |             |                    |
|   | 3a         | 01/0426         | SY11009550   |                 | South West  | Water PLC          |
|   | -          |                 |              | Borehole No1    |             |                    |
|   | 3Ъ         | 01/0426         | SY10909550   |                 | South West  | Water PLC          |
|   |            |                 |              | Borehole No2    |             |                    |
| - | 3c         | 01/0426         | SY10809550   |                 | South West  | Water PLC          |
|   | -          |                 |              | Borehole No3    |             |                    |
|   | 4a         | 01/0478         | SY07008770   |                 | South West  | Water PLC          |
|   |            | ,               |              | Borehole No2    |             |                    |
|   | 4Ъ         | 01/0478         | SY07508790   |                 | South West  | Water PLC          |
|   |            |                 |              | Borehole No4    |             |                    |
| _ | 5          | 01/0505         | SY11009510   | Greatwell       | South West  | Water PLC          |
|   | •          |                 | 0122009920   | Borehole No5    |             |                    |
|   | 6a         | 01/0518         | SY09109100   | Harpford        | South West  | Water PLC          |
|   | 04         | 01/0010         | 0109109100   | Borehole No5    | 000000 0000 |                    |
|   | 6Ъ         | 01/0518         | SY09109080   | Harpford        | South West  | Water PLC          |
|   |            | ,               |              | Borehole No6    |             |                    |
|   | 6c         | 01/0518         | SY09109060   | Harpford        | South West  | Water PLC          |
|   | •••        | • = / • • • = • | 0.07.07.000  | Borehole No7    |             |                    |
| _ | 6d         | 01/0518         | SY09309080   | Harpford        | South West  | Water PLC          |
|   | • •        | 02,0020         |              | Borehole No8    |             |                    |
|   | 6e         | 01/0518         | SY09309040   | Harpford        | South West  | Water PLC          |
|   | ••         | 01/0010         | 010000010    | Borehole No9P   |             |                    |
|   | 7a         | 01/0520         | SY08508880   | Dotton          | South West  | Water PLC          |
|   |            | 01/0520         | 01000000     | Borehole No4    |             |                    |
| - | 7Ъ         | 01/0520         | SY08708910   | Dotton          | South West  | Water PLC          |
| _ | 10         | 01/0520         | 5100700510   | Borehole No5    | bouth west  | Mater The          |
|   | 8          | 01/0527         | SY07808270   | South Farm,     | Inductrial  | Processing: Food & |
|   | U          | 01/0521         | 010/0002/0   | Otterton        | Drink       | riocessing. rood a |
|   |            |                 |              | orreiton        |             | gation (Summer)    |
|   | 9a         | 01/0544         | SY08308440   | Otterton        | South West  | -                  |
|   | <i>J</i> u | 01/0344         | 5100500440   | Borehole NolA   | South West  | Matel Ibc          |
|   | 9b         | 01/0544         | SY07808460   | Otterton        | South West  | Water DIC          |
| _ | 50         | 01/0344         | 310/000400   | Borehole No4    | South West  | Hater FDC          |
|   |            |                 |              | BOLEHOIE NO4    |             |                    |
|   | GROU       | IND WATER ABS   | TRACTION CT  | TEC             |             |                    |
|   |            |                 |              | metres per day) |             |                    |
|   |            | 01/0519         | SY08308820   | Dotton          | South West  | Water DIC          |
|   | la         | 01/0213         | 5100300020   | Borehole Nol    | south west  | Walei FLC          |
|   | ነኈ         | 01/0510         | SY08208820   | Dotton          | Couth Mach  | Water DIC          |
| _ | 1b         | 01/0519         | 5100200020   | Borehole No2    | South West  | Wales FLC          |
|   |            |                 |              |                 |             |                    |

Borehole No2

Borehole No3

Borehole No7

South West Water PLC

South West Water PLC

SY08408830 Dotton

1d 01/0519 SY07908800 Dotton

1c 01/0519

| OTTI       | ER CATCHMENT       | 4A & 4B              | (1   | ) (cont)                        |             |                  |   |
|------------|--------------------|----------------------|------|---------------------------------|-------------|------------------|---|
| NO         | REFERENCE          | NGR                  |      | LOCATION                        | ADDITIONAL  | DETAILS          |   |
|            | UND WATER AB       |                      |      |                                 |             |                  |   |
| (10)       | 00.0 - 9999.9      | 9 cubic m            | etre | s per day)                      |             |                  |   |
| 1          | 01/0414            | SY114095             |      | Greatwell 4B                    | South West  | Water PLC        |   |
| •          |                    |                      |      | Borehole                        |             |                  |   |
| 2a         | 01/0425            | SY061083             |      | Tidwell &                       | South West  | Water PLC        |   |
| 2b<br>3a   | 01/0425<br>01/0426 | SY064083<br>SY110095 |      | Kersbrook Springs<br>Greatwell  | Couth Mach  | Mahar DI C       |   |
| 24         | 01/0420            | 31110093             |      | Borehole Nol                    | South West  | Water PDC        |   |
| 3Ъ         | 01/0426            | SY109095             |      | Greatwell                       | South West  | Water PLC        |   |
|            | •                  |                      |      | Borehole No2                    |             |                  |   |
| 3c         | 01/0426            | SY108095             |      | Greatwell                       | South West  | Water PLC        |   |
| •          |                    |                      |      | Borehole No3                    |             |                  |   |
| 4a         | 01/0478            | SY070087             |      | Colaton Raleigh                 | South West  | Water PLC        |   |
| 4Ъ         | 01/0478            | SY075087             |      | Borehole No2<br>Colaton Raleigh | South West  | Water DIC        |   |
| 40         | 01/04/0            | 310/508/             | -    | Borehole No4                    | south west  | Water PLC        |   |
| 5          | 01/0505            | SY110095             |      | Greatwell                       | South West  | Water PLC        |   |
| -          |                    |                      |      | Borehole No5                    |             |                  |   |
| 6 <b>a</b> | 01/0518            | SY091091             |      | Harpford                        | South West  | Water PLC        |   |
|            |                    |                      |      | Borehole No5                    | _           |                  |   |
| 6b         | 01/0518            | SY091090             |      | Harpford                        | South West  | Water PLC        |   |
| 6c         | 01/0518            | SY091090             |      | Borehole No6                    | South West  | Watas DIC        |   |
| 00         | 01/0518            | 51091090             |      | Harpford<br>Borehole No7        | south west  | water PLC        |   |
| 6d         | 01/0518            | SY093090             |      | Harpford                        | South West  | Water PLC        |   |
|            | - ,                |                      |      | Borehole No8                    |             |                  |   |
| 6e         | 01/0518            | SY093090             |      | Harpford                        | South West  | Water PLC        |   |
| _          |                    |                      |      | Borehole No9P                   | - · · · ·   |                  |   |
| 7a         | 01/0520            | SY085088             |      | Dotton                          | South West  | Water PLC        |   |
| 7ь         | 01/0520            | SY087089             |      | Borehole No4<br>Dotton          | South West  | Water BIC        |   |
| 10         | 01/0520            | 51007005             |      | Borehole No5                    | South west  | Water PLC        |   |
| 8          | 01/0527            | SY078082             |      | South Farm,                     | Industrial  | Processing: Food | £ |
| -          |                    |                      |      | Dtterton                        | Drink       |                  |   |
|            |                    |                      |      |                                 | Spray Irrig | gation (Summer)  |   |
| 9a         | 01/0544            | SY083084             |      | Otterton                        | South West  | Water PLC        |   |
| <b>0</b> 1 | 01 /0F / /         |                      |      | Borehole NolA                   |             |                  |   |
| 9Ъ         | 01/0544            | SY078084             |      | Otterton                        | South West  | Water PLC        |   |
|            |                    |                      | :    | Borehole No4                    |             |                  |   |
| GRO        | UND WATER AB       | STRACTION            | SIT  | ES                              |             |                  |   |
|            |                    |                      |      | metres per day)                 |             |                  |   |
| la         | 01/0519            | SY083088             |      | Dotton                          | South West  | Water PLC        |   |
|            |                    |                      |      | Borehole Nol                    |             |                  |   |
| 1Ь         | 01/0519            | SY082088             |      | Dotton                          | South West  | Water PLC        |   |
| 1 -        | 01 /0510           | E17004000            |      | Borehole No2                    | <b>A</b>    | ••••••••••••••   |   |
| 1c         | 01/0519            | 5Y084088             |      | Dotton<br>Borehole No3          | South West  | water PLC        |   |
| 1đ         | 01/0519            | SY079088             |      | Dotton                          | South West  | Water PLC        |   |
|            |                    | 22072000             |      | Borehole No7                    | eouch weat  | HULTI INC        |   |
|            |                    |                      |      |                                 |             |                  |   |