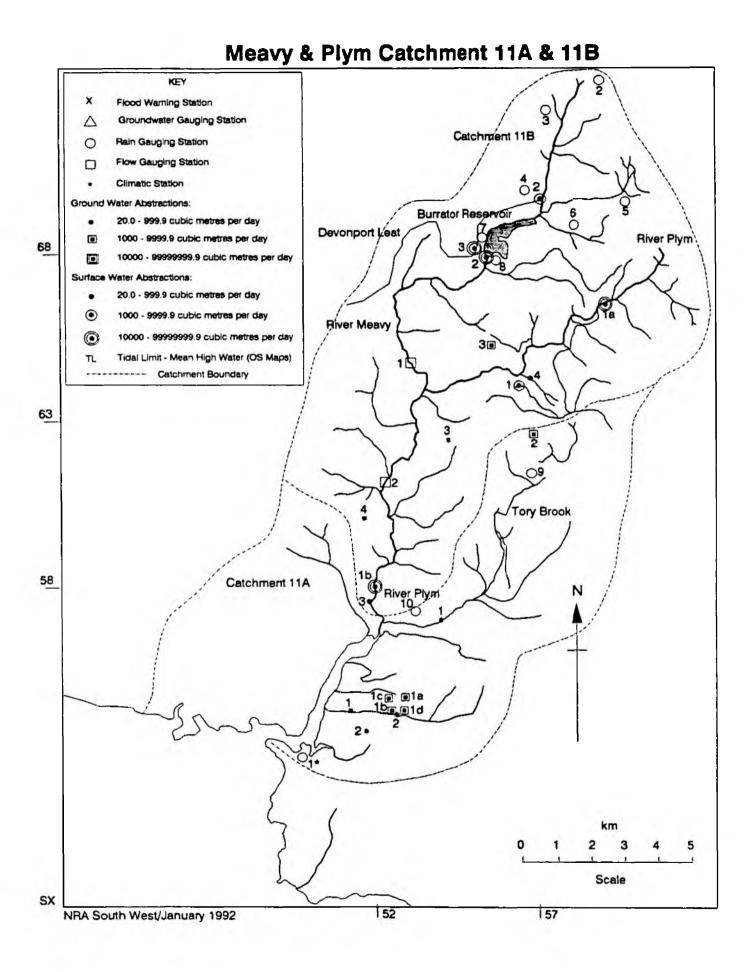

#### TECHNICAL REPORT FWP/92/002

The maps and index in this report bring together summary information from the Hydrometric and Water Resources Sections. They provide a visual presentation of the spatial distribution of the larger currently licensed water abstractions within defined catchments. Also shown are NRA monitoring sites for Flood Warning, Rainfall, Climate, Groundwater Status and Flow Gauging Sites. Information is current for the date displayed.

The inclusion of reference numbers enables data to be accessed easily for further details as required, either internally or externally.

When used in conjunction with the Water Quality Maps and Index, (report FWP/92/001) they provide a compatible display of 'activities' (within catchments). It has been necessary to display the information in two separate reports for clarity.

For the sake of consistency and clarity, only licensed abstractions where the aggregate total of all uses is greater than twenty cubic metres per day have been plotted on the maps and quoted in the lists. There are many licences below this value, but displaying them on this scale of map proved impossible for several catchments. In the abstraction lists, the locations of the water sources are shown by National Grid References. Two entries joined by a '-' means abstraction between the two points. Location text describes approximate site of water use and the Additional Details provide an indication of broad categories of licensed abstraction uses.

It should be noted that the 'maps' in these reports are not designed to be accurate Ordnance Survey Maps. They are diagrammatic representations of catchments designed to fit A4 format with grid numbers and an approximate scale provided as an aid to location. There may be apparent discrepancies between the two forms of presentation. Accurate grid references are provided by the lists.