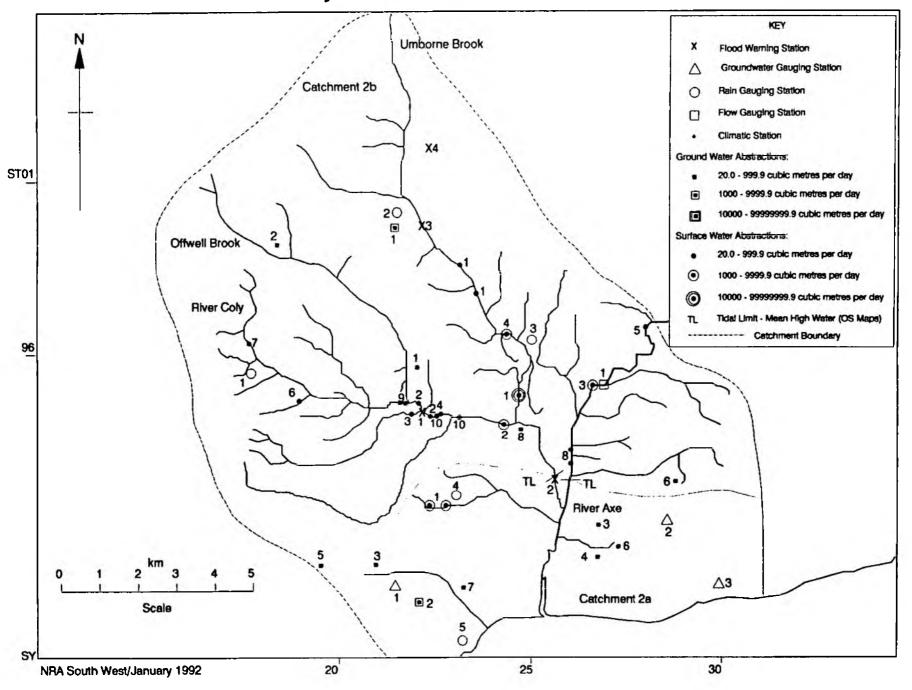

### Coly & Umborne Catchment 2A & 2B

|   | COLY         | & UMBORNE     | CATCHMENT 2A  | & 2B                          |                                 |
|---|--------------|---------------|---------------|-------------------------------|---------------------------------|
| _ | NO           | REFERENCE     | NGR           | LOCATION                      | ADDITIONAL DETAILS              |
|   | RAIN         | N GAUGING ST. | ATIONS        |                               |                                 |
|   | 1            | RF353195      | SY17609590    | Farway, Tedbridge             |                                 |
|   | 2            | RF353419      | ST21400040    | Wilmington, Pumpin            | ng Station                      |
|   | 3            | RF353471      | SY24809660    | Seaton Junction               | 5                               |
|   | 4            | RF353510      | SY23609220    | Holyford                      |                                 |
|   | 5            | RF353608      | SY23108940    | Windybridge, Beer             |                                 |
|   | -            |               |               |                               |                                 |
|   | FLOW         | I GAUGING ST  | ATIONS (SURF  | ACE)                          |                                 |
|   | 1            | SY29F052      | •             | •                             | e Flood Warning Station         |
|   | *            | 01251052      | 5120203330    | whitefold, kivel Ax           | e ribbu warning beacton         |
|   | GROI         | INDWATER CALL | GING STATIONS |                               |                                 |
|   | 1            | SY29G016      | SY21159043    |                               |                                 |
|   | 2            | SY29G050      |               | Rousdon No 1B                 |                                 |
|   | 3            |               | SY30509142    | Whitlands                     |                                 |
|   | 3            | SY39G052      | 5130309142    | Whitlands                     |                                 |
|   | <b>ET 00</b> |               |               |                               |                                 |
|   | -            | D WARNING S   |               | Dependence                    |                                 |
|   | 1            | 174           | SY21709480    | Bonehayne                     |                                 |
|   | 2            | 175           | SY25309260    | Colyford                      |                                 |
|   | 3            | 176           | SY21700010    | Wilmington                    |                                 |
|   | 4            | 167           | ST23400230    | Goren                         | Rain Gauge                      |
|   | _            |               | _             |                               |                                 |
|   |              |               | BSTRACTION SI |                               |                                 |
| _ |              |               | ubic metres p |                               |                                 |
| _ | 1            | 00/0592       |               | Platts Farm                   | Spray Irrigation (Summer)       |
|   |              |               | SY23309790    | Shute, Axminster              |                                 |
|   | 2            | 00/0631       | SY21609490-   | Bonehayne Farm,               | Spray Irrigation (Summer)       |
|   |              |               | SY22309450    |                               |                                 |
|   | 3            | 00/0632       | SY21509470    | Bonehayne Farm,               | Spray Irrigation (Summer)       |
|   |              |               |               | Colyton                       |                                 |
|   | 4            | 00/0633       | SY22609430    | Bonehayne Farm,               | Spray Irrigation (Summer)       |
|   |              |               |               | Colyton                       |                                 |
|   | 5            | 00/0654       | SY27809730    | J R <sup>T</sup> Pratt & Son, | Industrial Processing:Quarrying |
|   |              |               |               | Kilmington                    |                                 |
| _ | 6            | 00/0722       | SY18609500    | Goldacre, Farway              | Spray Irrigation (Winter)       |
| _ | -            |               |               | Colyton                       |                                 |
|   | 7            | 00/0762       | SY17609650    | Netherton Estate,             | Private: Amenity                |
|   | •            |               |               | Farway                        | Ornamental Leat                 |
|   | 8            | 00/0822       | SY25909320-   | Bindon Manor                  | Spray Irrigation (Summer)       |
|   | ~            | VV/ VULL      | SY26109340    | Estate, Axmouth               | opeal resolution (bummer)       |
|   | 9            | 00/0601       |               |                               | Spray Irrigation (Summer)       |
|   |              | 00/0001       | SY21409520-   | Colyton                       | optay itigacion (bummer)        |
| _ | 10           | 00/0611       |               |                               | Enrow Trrigotion (Common)       |
|   | TO           | 00/0011       | SY23109440    | Cadhayne Farm,<br>Colyton     | Spray Irrigation (Summer)       |
|   |              |               | 9149109440    | COTACOU                       |                                 |
|   | CTID -       |               | BSTRACTION SI | THE C                         |                                 |
|   |              |               |               |                               |                                 |
|   |              |               | 9 cubic metre |                               | Couth Mach Maker 510            |
|   | 1            | 00/0678       |               | Holyford Intake               | South West Water PLC            |
|   |              | ~~ ~~ ~       | SY23409220    | Ponds                         |                                 |
|   | 2            | 00/0684       | SY24009430    | Hamlyns Mill,                 | Industrial Processing:          |
|   |              |               |               | Colyton                       | Water Power                     |
|   | 3            | 00/0835       |               | Whitford Bridge               | South West Water PLC            |
| _ | 4            | 00/0846       | SY24609640    | Lexhayne Mill                 | Pisciculture                    |
|   |              |               |               | Shute                         |                                 |
|   |              |               |               |                               |                                 |
|   |              |               |               |                               |                                 |

NRA South West/January 1992

| COL | ¥ & UMBORNE                                                                    | CATCHMENT 2A   | & 2B (cont)             | 12                              |  |  |  |  |  |  |
|-----|--------------------------------------------------------------------------------|----------------|-------------------------|---------------------------------|--|--|--|--|--|--|
| NO  | REFERENCE                                                                      | NGR            | LOCATION                | ADDITIONAL DETAILS              |  |  |  |  |  |  |
|     | SURFACE WATER ABSTRACTION SITES<br>(10000.0 - 99999999.9 cubic metres per day) |                |                         |                                 |  |  |  |  |  |  |
| 1   | 00/0847                                                                        | SY24909320     |                         | Private: Power Generation       |  |  |  |  |  |  |
|     |                                                                                | BSTRACTION SI  |                         |                                 |  |  |  |  |  |  |
| (20 |                                                                                | cubic metres p |                         |                                 |  |  |  |  |  |  |
| 1   | 00/0060                                                                        | SY22109490     | Lawdeshayne,<br>Colyton | Agriculture                     |  |  |  |  |  |  |
| 2   | 00/0218                                                                        | SY18009940     |                         | Private: Recreation/Hotels/     |  |  |  |  |  |  |
|     |                                                                                |                | Honiton Golf Club       | Domestic/Schools/Sports         |  |  |  |  |  |  |
|     |                                                                                |                |                         | Agriculture                     |  |  |  |  |  |  |
| -   |                                                                                |                |                         | Spray Irrigation (Summer)       |  |  |  |  |  |  |
| 3   | 00/0227                                                                        | SY21909160     | Ashdown Caravan         | Agriculture                     |  |  |  |  |  |  |
|     |                                                                                |                |                         | Private: Holiday Camp/          |  |  |  |  |  |  |
| _   |                                                                                |                | Colyton                 | Domestic                        |  |  |  |  |  |  |
| 4   | 00/0437                                                                        |                | Bindon Manor            | Agriculture                     |  |  |  |  |  |  |
| _   |                                                                                |                | Estate, Axmouth         |                                 |  |  |  |  |  |  |
| 5   | 00/0482                                                                        | SY18209000     | Edge Farm               | Agriculture                     |  |  |  |  |  |  |
|     |                                                                                |                | Branscombe              | Private: Domestic               |  |  |  |  |  |  |
|     |                                                                                |                |                         | Agriculture Water Power         |  |  |  |  |  |  |
| 6   | 00/0509                                                                        | SY28909240     | Lower Farm and 6        |                                 |  |  |  |  |  |  |
|     |                                                                                |                |                         | Private: Domestic               |  |  |  |  |  |  |
|     |                                                                                |                | Axminster               |                                 |  |  |  |  |  |  |
| 7   | 00/0677                                                                        | SY23009080     | Couchill Springs,       | South West Water PLC            |  |  |  |  |  |  |
|     |                                                                                |                | Beer                    |                                 |  |  |  |  |  |  |
| 8   | 00/0748                                                                        | SY24309390     | Factory,                | Industrial Cooling (Engineering |  |  |  |  |  |  |
|     |                                                                                |                | Sidmouth Road,          | Industrial Processing           |  |  |  |  |  |  |
|     |                                                                                |                | Colyton                 | (Works & Welfare)               |  |  |  |  |  |  |
|     |                                                                                |                | -                       | 1.14                            |  |  |  |  |  |  |
|     | GROUND WATER ABSTRACTION SITES                                                 |                |                         |                                 |  |  |  |  |  |  |
|     |                                                                                | .9 cubic metro |                         |                                 |  |  |  |  |  |  |
| 1   | 00/0660                                                                        | cm21200020     | Wilmington Coring       | South Most Water DIC            |  |  |  |  |  |  |

| 1 | 00/0669 | ST21300030<br>ST21200030 | Wilmington              | SpringsSouth | West | Water | PLC |
|---|---------|--------------------------|-------------------------|--------------|------|-------|-----|
| 2 | 00/0679 | SY22108980               | Bovey Lane<br>Boreholes | South        | West | Water | PLC |