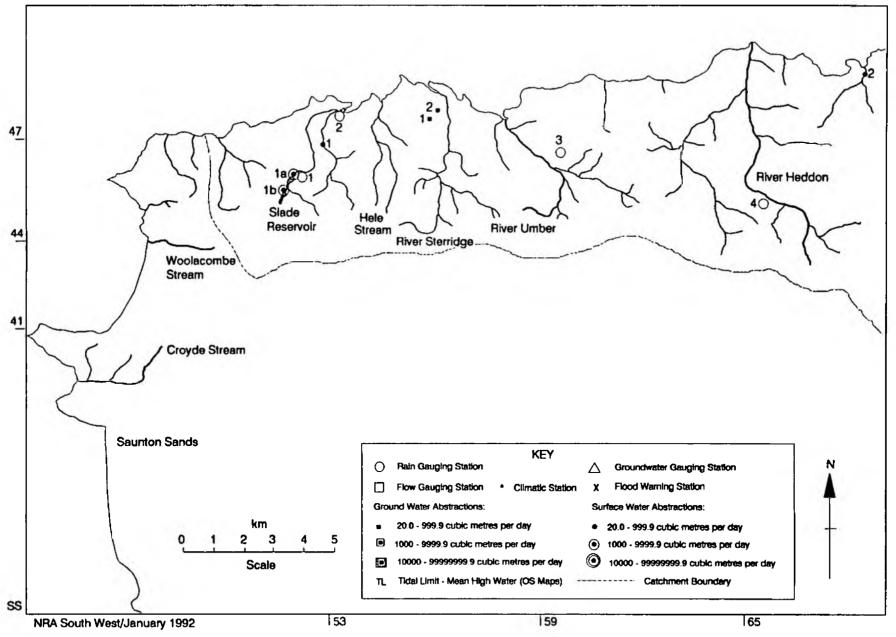

#### TECHNICAL REPORT FWP/92/002

The maps and index in this report bring together summary information from the Hydrometric and Water Resources Sections. They provide a visual presentation of the spatial distribution of the larger currently licensed water abstractions within defined catchments. Also shown are NRA monitoring sites for Flood Warning, Rainfall, Climate, Groundwater Status and Flow Gauging Sites. Information is current for the date displayed.

The inclusion of reference numbers enables data to be accessed easily for further details as required, either internally or externally.

When used in conjunction with the Water Quality Maps and Index, (report FWP/92/001) they provide a compatible display of 'activities' (within catchments). It has been necessary to display the information in two separate reports for clarity.

For the sake of consistency and clarity, only licensed abstractions where the aggregate total of all uses is greater than twenty cubic metres per day have been plotted on the maps and quoted in the lists. There are many licences below this value, but displaying them on this scale of map proved impossible for several catchments. In the abstraction lists, the locations of the water sources are shown by National Grid References. Two entries joined by a '-' means abstraction between the two points. Location text describes approximate site of water use and the Additional Details provide an indication of broad categories of licensed abstraction uses.

It should be noted that the 'maps' in these reports are not designed to be accurate Ordnance Survey Maps. They are diagrammatic representations of catchments designed to fit A4 format with grid numbers and an approximate scale provided as an aid to location. There may be apparent discrepancies between the two forms of presentation. Accurate grid references are provided by the lists.