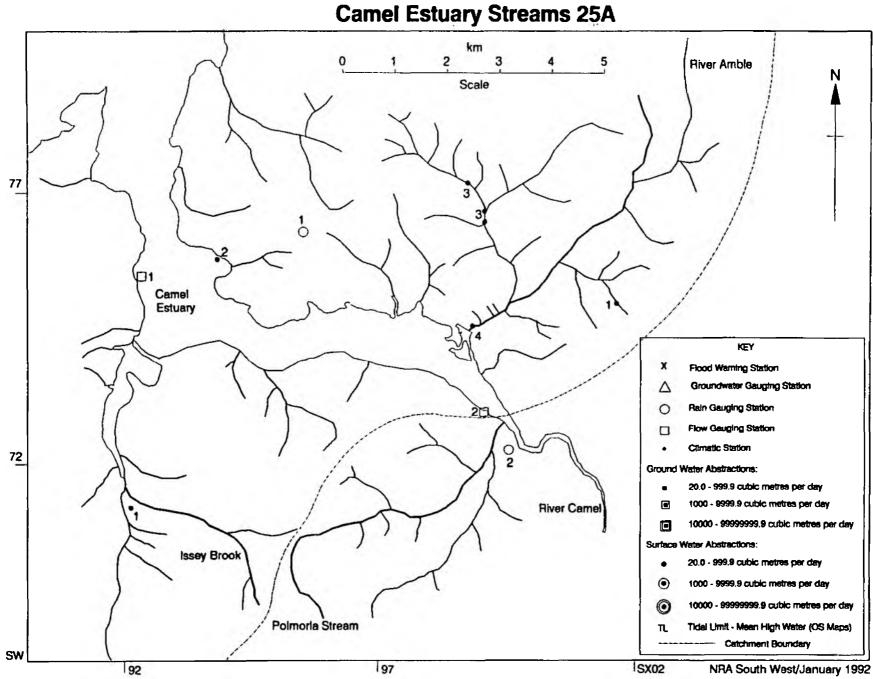

#### TECHNICAL REPORT FWP/92/002

The maps and index in this report bring together summary information from the Hydrometric and Water Resources Sections. They provide a visual presentation of the spatial distribution of the larger currently licensed water abstractions within defined catchments. Also shown are NRA monitoring sites for Flood Warning, Rainfall, Climate, Groundwater Status and Flow Gauging Sites. Information is current for the date displayed.

The inclusion of reference numbers enables data to be accessed easily for further details as required, either internally or externally.

When used in conjunction with the Water Quality Maps and Index, (report FWP/92/001) they provide a compatible display of 'activities' (within catchments). It has been necessary to display the information in two separate reports for clarity.

For the sake of consistency and clarity, only licensed abstractions where the aggregate total of all uses is greater than twenty cubic metres per day have been plotted on the maps and quoted in the lists. There are many licences below this value, but displaying them on this scale of map proved impossible for several catchments. In the abstraction lists, the locations of the water sources are shown by National Grid References. Two entries joined by a '-' means abstraction between the two points. Location text describes approximate site of water use and the Additional Details provide an indication of broad categories of licensed abstraction uses.

It should be noted that the 'maps' in these reports are not designed to be accurate Ordnance Survey Maps. They are diagrammatic representations of catchments designed to fit A4 format with grid numbers and an approximate scale provided as an aid to location. There may be apparent discrepancies between the two forms of presentation. Accurate grid references are provided by the lists.