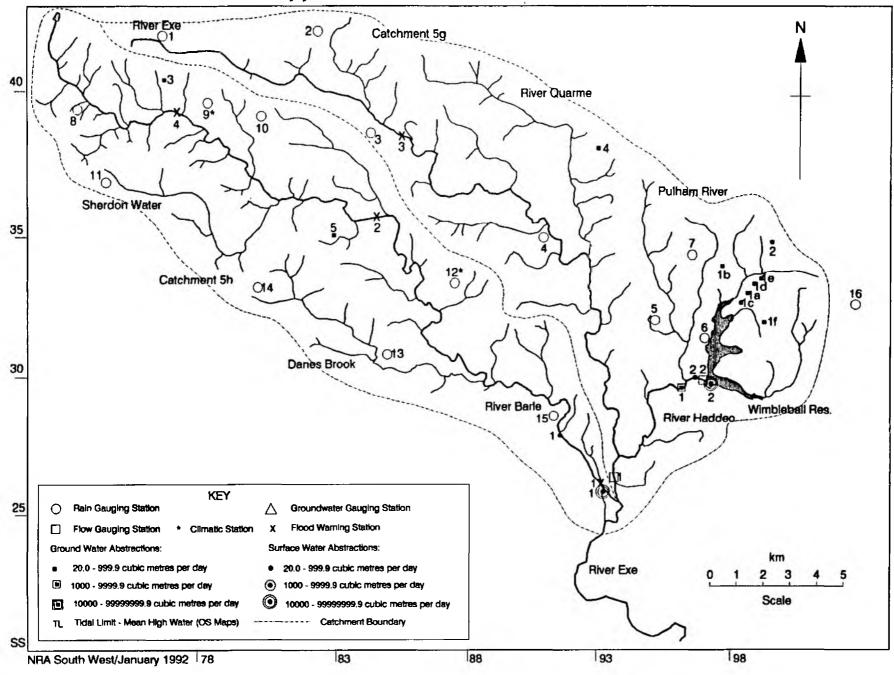

#### TECHNICAL REPORT FWP/92/002

The maps and index in this report bring together summary information from the Hydrometric and Water Resources Sections. They provide a visual presentation of the spatial distribution of the larger currently licensed water abstractions within defined catchments. Also shown are NRA monitoring sites for Flood Warning, Rainfall, Climate, Groundwater Status and Flow Gauging Sites. Information is current for the date displayed.

The inclusion of reference numbers enables data to be accessed easily for further details as required, either internally or externally.

When used in conjunction with the Water Quality Maps and Index, (report FWP/92/001) they provide a compatible display of 'activities' (within catchments). It has been necessary to display the information in two separate reports for clarity.

For the sake of consistency and clarity, only licensed abstractions where the aggregate total of all uses is greater than twenty cubic metres per day have been plotted on the maps and quoted in the lists. There are many licences below this value, but displaying them on this scale of map proved impossible for several catchments. In the abstraction lists, the locations of the water sources are shown by National Grid References. Two entries joined by a '-' means abstraction between the two points. Location text describes approximate site of water use and the Additional Details provide an indication of broad categories of licensed abstraction uses.

It should be noted that the 'maps' in these reports are not designed to be accurate Ordnance Survey Maps. They are diagrammatic representations of catchments designed to fit A4 format with grid numbers and an approximate scale provided as an aid to location. There may be apparent discrepancies between the two forms of presentation. Accurate grid references are provided by the lists.