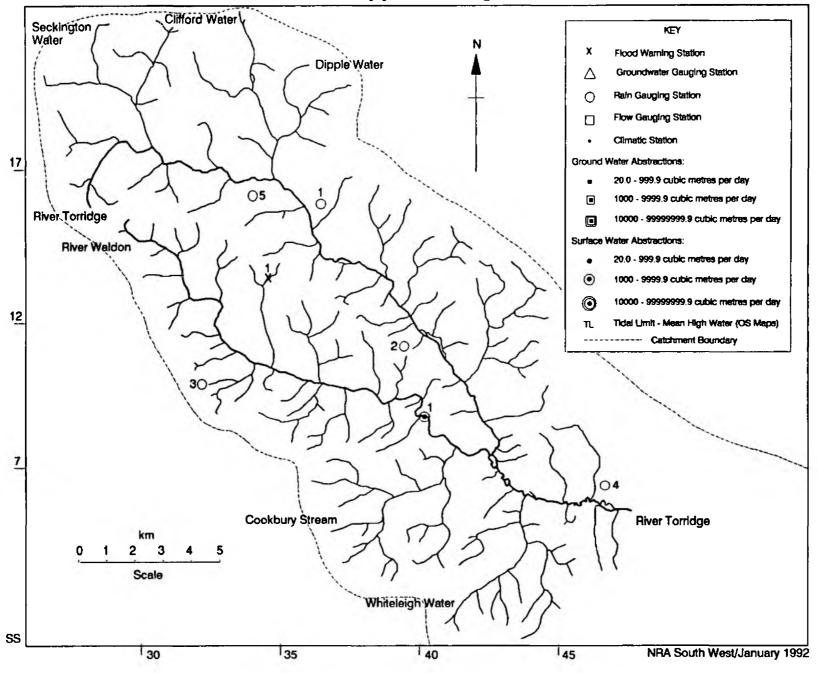

#### TECHNICAL REPORT FWP/92/002

The maps and index in this report bring together summary information from the Hydrometric and Water Resources Sections. They provide a visual presentation of the spatial distribution of the larger currently licensed water abstractions within defined catchments. Also shown are NRA monitoring sites for Flood Warning, Rainfall, Climate, Groundwater Status and Flow Gauging Sites. Information is current for the date displayed.

The inclusion of reference numbers enables data to be accessed easily for further details as required, either internally or externally.

When used in conjunction with the Water Quality Maps and Index, (report FWP/92/001) they provide a compatible display of 'activities' (within catchments). It has been necessary to display the information in two separate reports for clarity.

For the sake of consistency and clarity, only licensed abstractions where the aggregate total of all uses is greater than twenty cubic metres per day have been plotted on the maps and quoted in the lists. There are many licences below this value, but displaying them on this scale of map proved impossible for several catchments. In the abstraction lists, the locations of the water sources are shown by National Grid References. Two entries joined by a '-' means abstraction between the two points. Location text describes approximate site of water use and the Additional Details provide an indication of broad categories of licensed abstraction uses.

It should be noted that the 'maps' in these reports are not designed to be accurate Ordnance Survey Maps. They are diagrammatic representations of catchments designed to fit A4 format with grid numbers and an approximate scale provided as an aid to location. There may be apparent discrepancies between the two forms of presentation. Accurate grid references are provided by the lists.