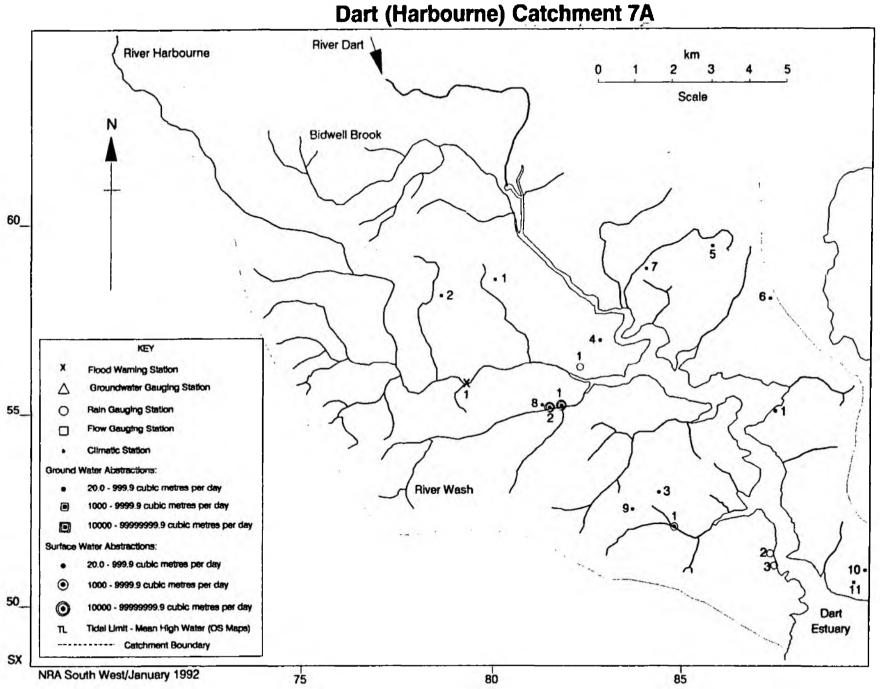

#### TECHNICAL REPORT FWP/92/002

The maps and index in this report bring together summary information from the Hydrometric and Water Resources Sections. They provide a visual presentation of the spatial distribution of the larger currently licensed water abstractions within defined catchments. Also shown are NRA monitoring sites for Flood Warning, Rainfall, Climate, Groundwater Status and Flow Gauging Sites. Information is current for the date displayed.

The inclusion of reference numbers enables data to be accessed easily for further details as required, either internally or externally.

When used in conjunction with the Water Quality Maps and Index, (report FWP/92/001) they provide a compatible display of 'activities' (within catchments). It has been necessary to display the information in two separate reports for clarity.

For the sake of consistency and clarity, only licensed abstractions where the aggregate total of all uses is greater than twenty cubic metres per day have been plotted on the maps and quoted in the lists. There are many licences below this value, but displaying them on this scale of map proved impossible for several catchments. In the abstraction lists, the locations of the water sources are shown by National Grid References. Two entries joined by a '-' means abstraction between the two points. Location text describes approximate site of water use and the Additional Details provide an indication of broad categories of licensed abstraction uses.

It should be noted that the 'maps' in these reports are not designed to be accurate Ordnance Survey Maps. They are diagrammatic representations of catchments designed to fit A4 format with grid numbers and an approximate scale provided as an aid to location. There may be apparent discrepancies between the two forms of presentation. Accurate grid references are provided by the lists.