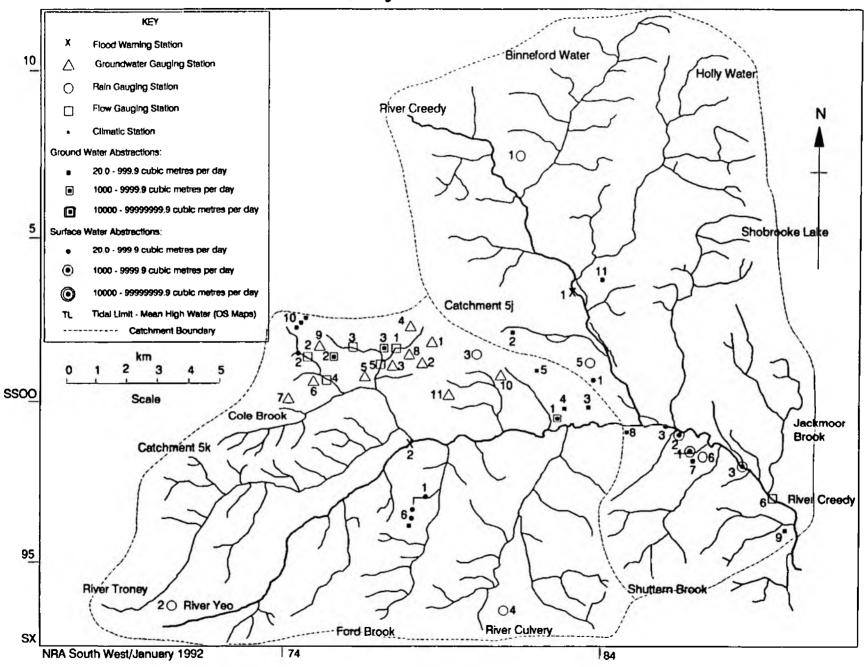

#### TECHNICAL REPORT FWP/92/002

The maps and index in this report bring together summary information from the Hydrometric and Water Resources Sections. They provide a visual presentation of the spatial distribution of the larger currently licensed water abstractions within defined catchments. Also shown are NRA monitoring sites for Flood Warning, Rainfall, Climate, Groundwater Status and Flow Gauging Sites. Information is current for the date displayed.

The inclusion of reference numbers enables data to be accessed easily for further details as required, either internally or externally.

When used in conjunction with the Water Quality Maps and Index, (report FWP/92/001) they provide a compatible display of 'activities' (within catchments). It has been necessary to display the information in two separate reports for clarity.

For the sake of consistency and clarity, only licensed abstractions where the aggregate total of all uses is greater than twenty cubic metres per day have been plotted on the maps and quoted in the lists. There are many licences below this value, but displaying them on this scale of map proved impossible for several catchments. In the abstraction lists, the locations of the water sources are shown by National Grid References. Two entries joined by a '-' means abstraction between the two points. Location text describes approximate site of water use and the Additional Details provide an indication of broad categories of licensed abstraction uses.

It should be noted that the 'maps' in these reports are not designed to be accurate Ordnance Survey Maps. They are diagrammatic representations of catchments designed to fit A4 format with grid numbers and an approximate scale provided as an aid to location. There may be apparent discrepancies between the two forms of presentation. Accurate grid references are provided by the lists.