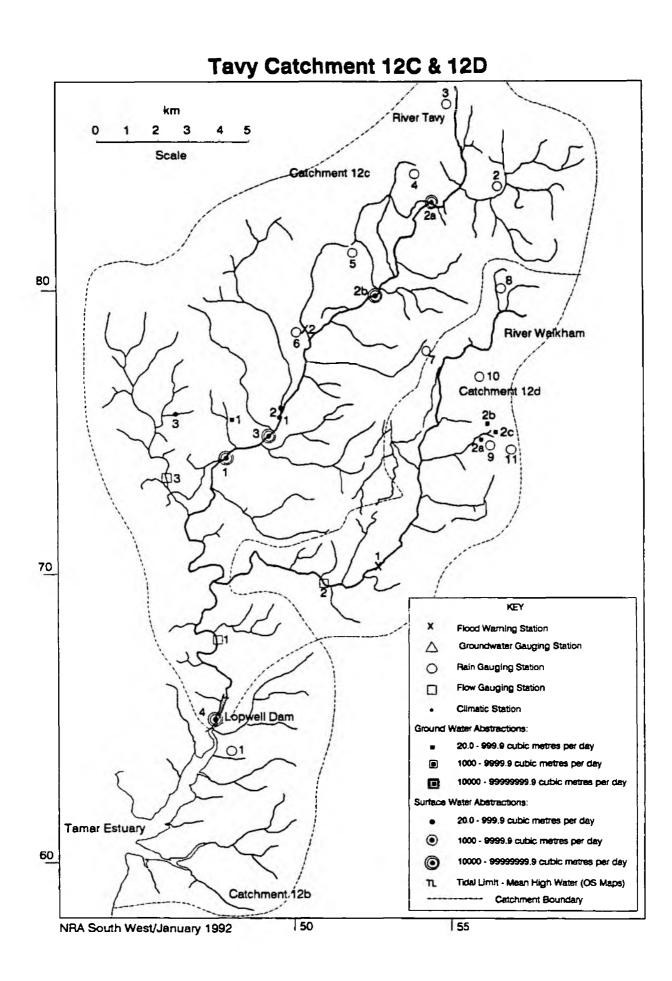

#### TECHNICAL REPORT FWP/92/002

The maps and index in this report bring together summary information from the Hydrometric and Water Resources Sections. They provide a visual presentation of the spatial distribution of the larger currently licensed water abstractions within defined catchments. Also shown are NRA monitoring sites for Flood Warning, Rainfall, Climate, Groundwater Status and Flow Gauging Sites. Information is current for the date displayed.

The inclusion of reference numbers enables data to be accessed easily for further details as required, either internally or externally.

When used in conjunction with the Water Quality Maps and Index, (report FWP/92/001) they provide a compatible display of 'activities' (within catchments). It has been necessary to display the information in two separate reports for clarity.

For the sake of consistency and clarity, only licensed abstractions where the aggregate total of all uses is greater than twenty cubic metres per day have been plotted on the maps and quoted in the lists. There are many licences below this value, but displaying them on this scale of map proved impossible for several catchments. In the abstraction lists, the locations of the water sources are shown by National Grid References. Two entries joined by a '-' means abstraction between the two points. Location text describes approximate site of water use and the Additional Details provide an indication of broad categories of licensed abstraction uses.

It should be noted that the 'maps' in these reports are not designed to be accurate Ordnance Survey Maps. They are diagrammatic representations of catchments designed to fit A4 format with grid numbers and an approximate scale provided as an aid to location. There may be apparent discrepancies between the two forms of presentation. Accurate grid references are provided by the lists.