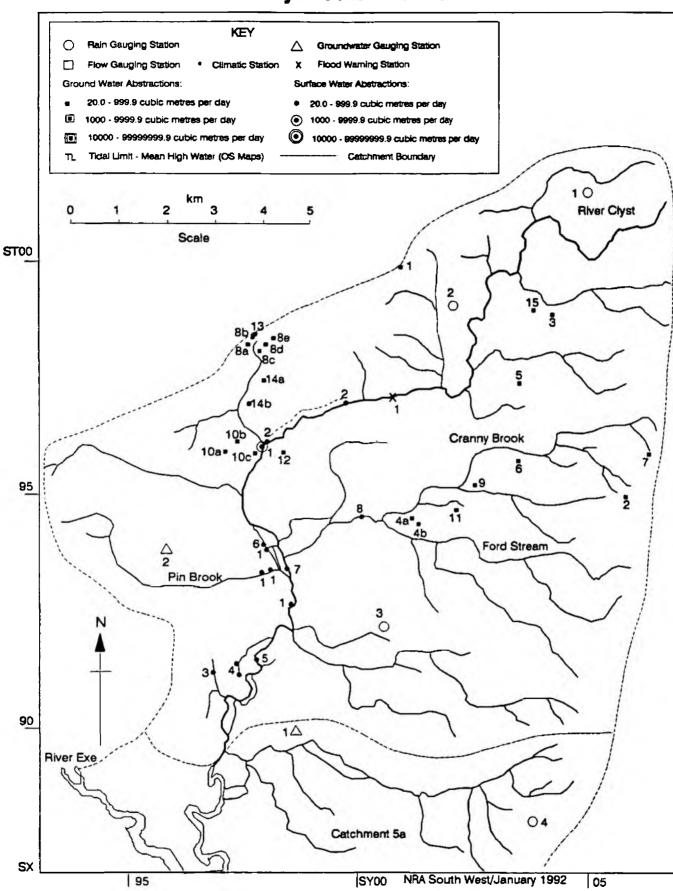

#### TECHNICAL REPORT FWP/92/002

The maps and index in this report bring together summary information from the Hydrometric and Water Resources Sections. They provide a visual presentation of the spatial distribution of the larger currently licensed water abstractions within defined catchments. Also shown are NRA monitoring sites for Flood Warning, Rainfall, Climate, Groundwater Status and Flow Gauging Sites. Information is current for the date displayed.

The inclusion of reference numbers enables data to be accessed easily for further details as required, either internally or externally.

When used in conjunction with the Water Quality Maps and Index, (report FWP/92/001) they provide a compatible display of 'activities' (within catchments). It has been necessary to display the information in two separate reports for clarity.

For the sake of consistency and clarity, only licensed abstractions where the aggregate total of all uses is greater than twenty cubic metres per day have been plotted on the maps and quoted in the lists. There are many licences below this value, but displaying them on this scale of map proved impossible for several catchments. In the abstraction lists, the locations of the water sources are shown by National Grid References. Two entries joined by a '-' means abstraction between the two points. Location text describes approximate site of water use and the Additional Details provide an indication of broad categories of licensed abstraction uses.

It should be noted that the 'maps' in these reports are not designed to be accurate Ordnance Survey Maps. They are diagrammatic representations of catchments designed to fit A4 format with grid numbers and an approximate scale provided as an aid to location. There may be apparent discrepancies between the two forms of presentation. Accurate grid references are provided by the lists.