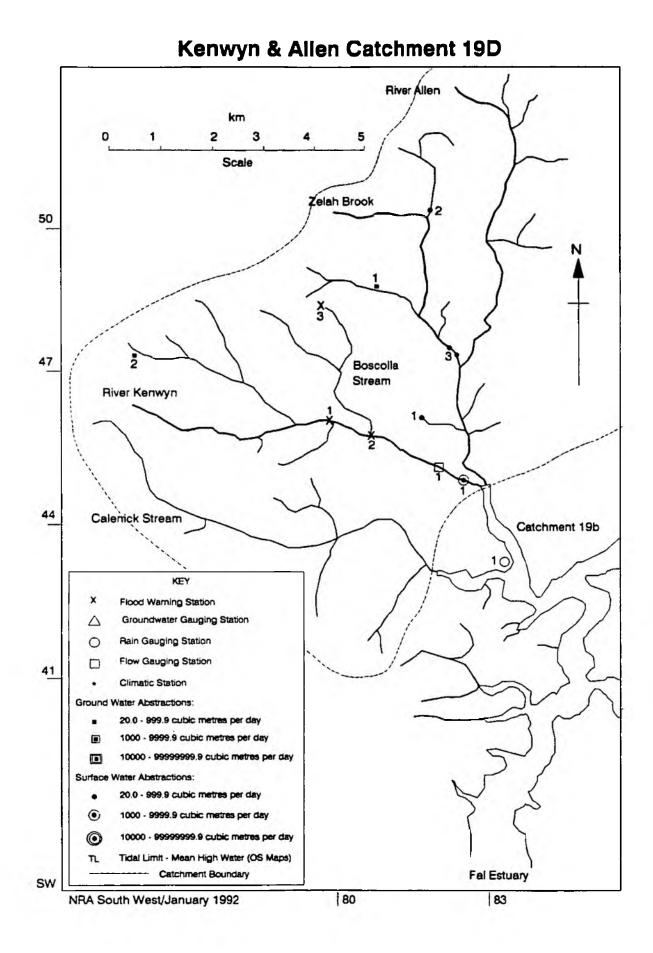

#### TECHNICAL REPORT FWP/92/002

The maps and index in this report bring together summary information from the Hydrometric and Water Resources Sections. They provide a visual presentation of the spatial distribution of the larger currently licensed water abstractions within defined catchments. Also shown are NRA monitoring sites for Flood Warning, Rainfall, Climate, Groundwater Status and Flow Gauging Sites. Information is current for the date displayed.

The inclusion of reference numbers enables data to be accessed easily for further details as required, either internally or externally.

When used in conjunction with the Water Quality Maps and Index, (report FWP/92/001) they provide a compatible display of 'activities' (within catchments). It has been necessary to display the information in two separate reports for clarity.

For the sake of consistency and clarity, only licensed abstractions where the aggregate total of all uses is greater than twenty cubic metres per day have been plotted on the maps and quoted in the lists. There are many licences below this value, but displaying them on this scale of map proved impossible for several catchments. In the abstraction lists, the locations of the water sources are shown by National Grid References. Two entries joined by a '-' means abstraction between the two points. Location text describes approximate site of water use and the Additional Details provide an indication of broad categories of licensed abstraction uses.

It should be noted that the 'maps' in these reports are not designed to be accurate Ordnance Survey Maps. They are diagrammatic representations of catchments designed to fit A4 format with grid numbers and an approximate scale provided as an aid to location. There may be apparent discrepancies between the two forms of presentation. Accurate grid references are provided by the lists.