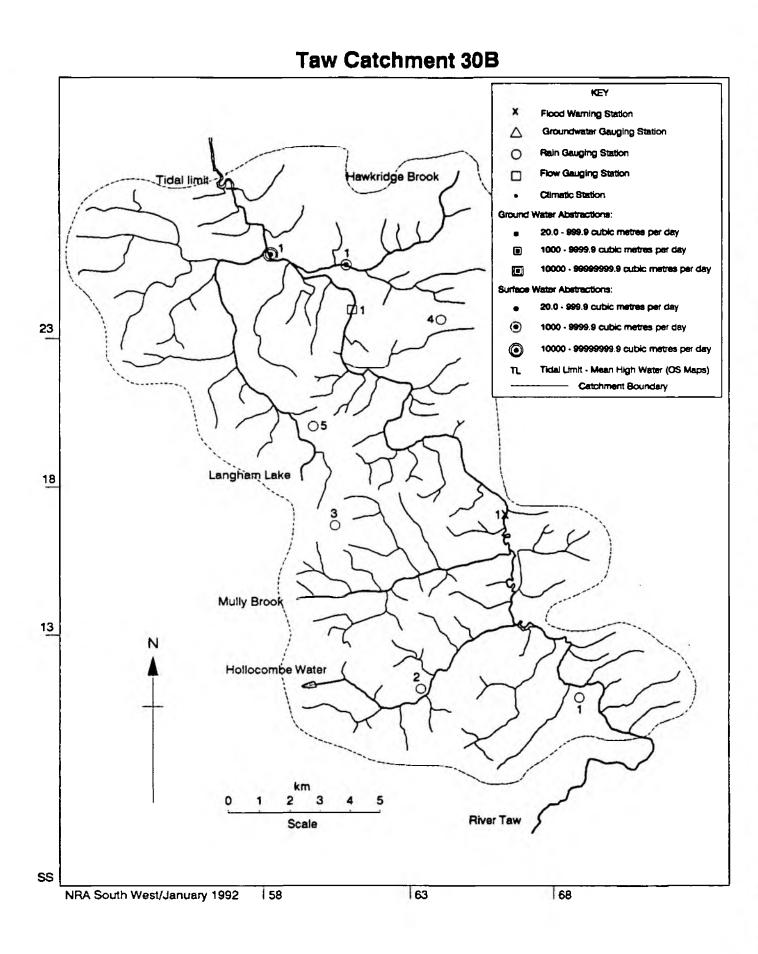

| CATCHMENT | CATCHMENT (SUB-CATCHMENT)     |    |   |     |   |
|-----------|-------------------------------|----|---|-----|---|
| NUMBER    |                               |    |   |     |   |
| 29D       | Torridge (Okement)            | ÷. |   | • • |   |
| 30A       | Taw (estuary)                 |    |   |     |   |
| 30B       | Taw (mid-Taw)                 |    | - | 1.4 | - |
| 30C & 30D | Taw (including Yeo [Lapford]) |    |   |     |   |
| 30E       | Taw (Little Dart)             |    |   |     |   |
| 30F & 30G | Taw (Mole)                    |    |   |     |   |
| 30н       | Taw (Yeo [Barnstaple])        |    |   |     |   |
| 31A       | North Devon Streams           |    |   |     |   |
| 32A       | Lyn                           |    |   |     |   |
| (†)       |                               |    |   |     |   |