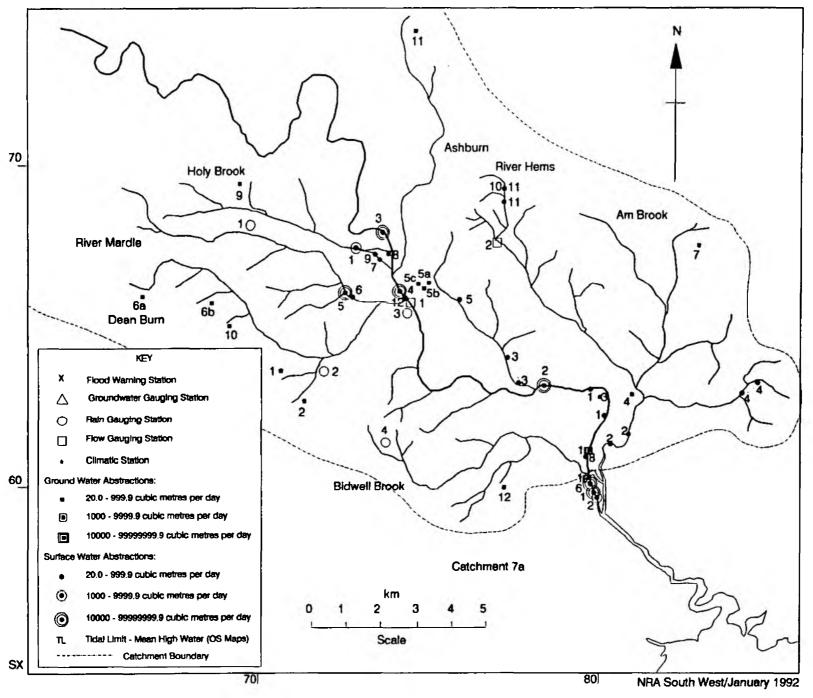

#### TECHNICAL REPORT FWP/92/002

The maps and index in this report bring together summary information from the Hydrometric and Water Resources Sections. They provide a visual presentation of the spatial distribution of the larger currently licensed water abstractions within defined catchments. Also shown are NRA monitoring sites for Flood Warning, Rainfall, Climate, Groundwater Status and Flow Gauging Sites. Information is current for the date displayed.

The inclusion of reference numbers enables data to be accessed easily for further details as required, either internally or externally.

When used in conjunction with the Water Quality Maps and Index, (report FWP/92/001) they provide a compatible display of 'activities' (within catchments). It has been necessary to display the information in two separate reports for clarity.

For the sake of consistency and clarity, only licensed abstractions where the aggregate total of all uses is greater than twenty cubic metres per day have been plotted on the maps and quoted in the lists. There are many licences below this value, but displaying them on this scale of map proved impossible for several catchments. In the abstraction lists, the locations of the water sources are shown by National Grid References. Two entries joined by a '-' means abstraction between the two points. Location text describes approximate site of water use and the Additional Details provide an indication of broad categories of licensed abstraction uses.

It should be noted that the 'maps' in these reports are not designed to be accurate Ordnance Survey Maps. They are diagrammatic representations of catchments designed to fit A4 format with grid numbers and an approximate scale provided as an aid to location. There may be apparent discrepancies between the two forms of presentation. Accurate grid references are provided by the lists.