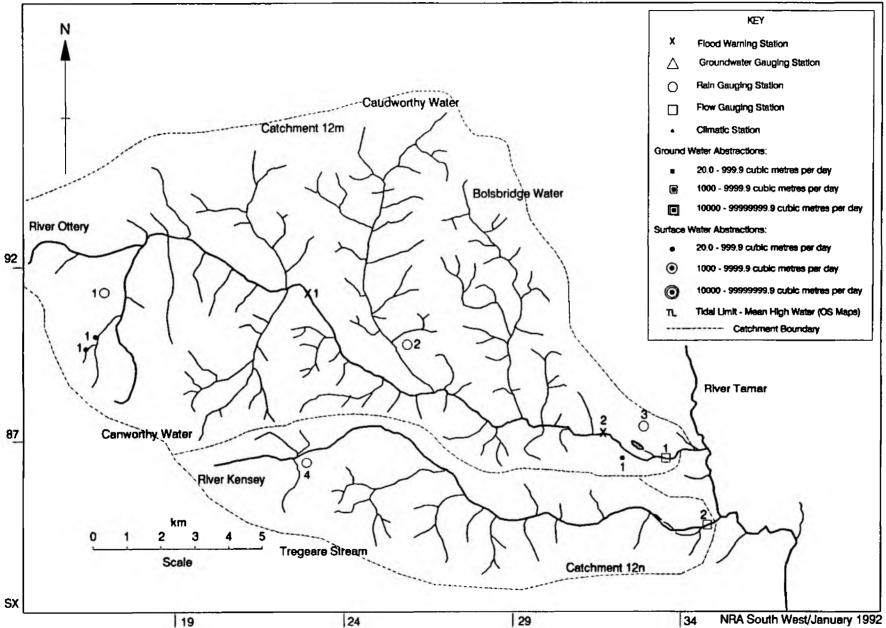

NO REFERENCE NGR LOCATION ADDITIONAL DETAILS RAIN GAUGING STATIONS RF370259 SS29301070 Lower Tamar Lake 1 2 RF370543 SS31200280 Pyworthy RF370579 SX31409820 Davies 3 RF370612 SS32700660 Chilsworthy 4 5 RF370670 SS36500580 Holsworthy Blagdon FLOW GAUGING STATIONS (SURFACE) SX29F067 SX29059910 Crowford Bridge Flood Warning Station 1 FLOOD WARNING STATION Stage and Rain Gauge 040 SS27200260 Bridgerule 1 GROUNDWATER ABSTRACTION SITES (20.0 - 999.9 cubic metres per day) Agriculture 1 9/G/20 SX33609170 Hele Farm Launceston SURFACE WATER ABSTRACTION SITES (20.0 - 999.9 cubic metres per day) SS34500330 Cattle Market Private: Animals 7/S/2 1 Holsworthy (not agricultural) SURFACE WATER ABSTRACTION SITES (1000.0 - 9999.9 cubic metres per day) SS29201140 Upper Tamar Lake South West Water PLC 8/S/2 1



# Ottery & Kensey Catchment 12M & 12N

| OTTE           | ERY | &   | KENS | EY | CATCHMEN                                     | NTS I       | 12M                      | & 1               | .2N              |             |   |                          |           |      |
|----------------|-----|-----|------|----|----------------------------------------------|-------------|--------------------------|-------------------|------------------|-------------|---|--------------------------|-----------|------|
| NO             | REF | ER  | ENCE |    | NGR                                          |             | LOC                      | ATI               | ON               |             |   | ADDITIONAL               | , DEI     | AILS |
| 1              | RF3 | 71  | 160  |    | TIONS<br>SX169