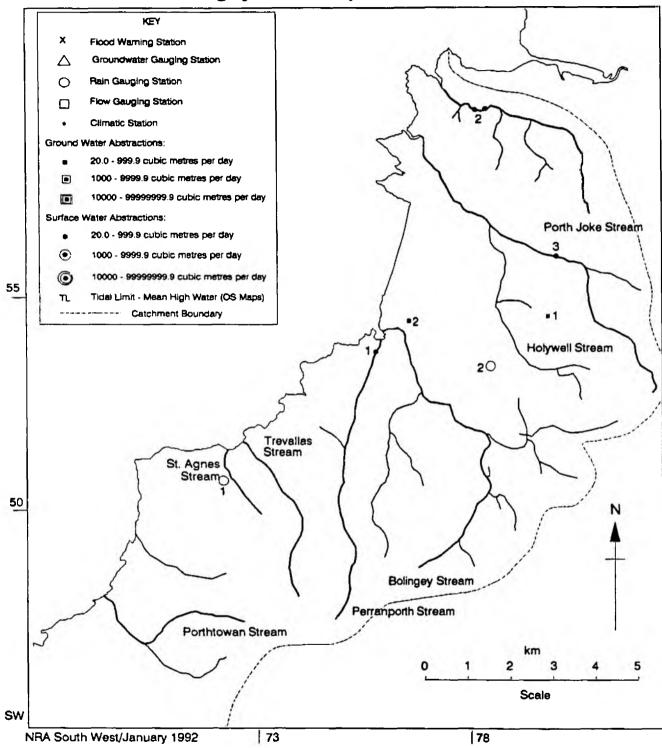

#### TECHNICAL REPORT FWP/92/002

The maps and index in this report bring together summary information from the Hydrometric and Water Resources Sections. They provide a visual presentation of the spatial distribution of the larger currently licensed water abstractions within defined catchments. Also shown are NRA monitoring sites for Flood Warning, Rainfall, Climate, Groundwater Status and Flow Gauging Sites. Information is current for the date displayed.

The inclusion of reference numbers enables data to be accessed easily for further details as required, either internally or externally.

When used in conjunction with the Water Quality Maps and Index, (report FWP/92/001) they provide a compatible display of 'activities' (within catchments). It has been necessary to display the information in two separate reports for clarity.

For the sake of consistency and clarity, only licensed abstractions where the aggregate total of all uses is greater than twenty cubic metres per day have been plotted on the maps and quoted in the lists. There are many licences below this value, but displaying them on this scale of map proved impossible for several catchments. In the abstraction lists, the locations of the water sources are shown by National Grid References. Two entries joined by a '-' means abstraction between the two points. Location text describes approximate site of water use and the Additional Details provide an indication of broad categories of licensed abstraction uses.

It should be noted that the 'maps' in these reports are not designed to be accurate Ordnance Survey Maps. They are diagrammatic representations of catchments designed to fit A4 format with grid numbers and an approximate scale provided as an aid to location. There may be apparent discrepancies between the two forms of presentation. Accurate grid references are provided by the lists.