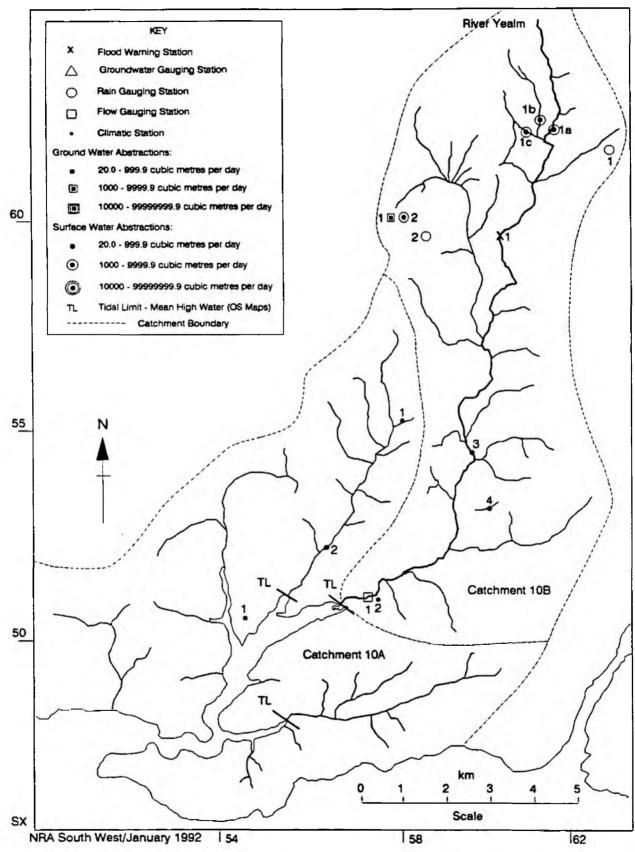

|
| 1   | 06/0002       | SX66105610               | Torpeek Farm,<br>Ugborough                  | Agriculture<br>Private: Miscellaneous                                                      |
| 2   | 06/0043       | SX66105380               | Higher Ludbrook,<br>Ermington,<br>Ivybridge | Agriculture                                                                                |
| 3   | 06/0073       | SX64705810<br>SX64805810 |                                             | Private: Domestic<br>Agriculture<br>d                                                      |
| 4   | 06/0105       | SX62205730<br>SX62105730 | Dinnaton Sporting                           | Private: Schools/Charities/<br>Sports Establishments/<br>Miscellaneous<br>Spray Irrigation |



## Yealm Catchment 10A & 10B

|   | YEAI      | LM CATCHMENT                          | 10a & 10b                  |                                                          |                                                  |
|---|-----------|---------------------------------------|----------------------------|----------------------------------------------------------|--------------------------------------------------|
|   | NO        | REFERENCE                             | NGR                        | LOCATION                                                 | ADDITIONAL DETAILS                               |
|   | 1         | N GAUGING ST#<br>RF368060<br>RF368119 | SX62906120                 | Watercombe<br>Lutton                                     |