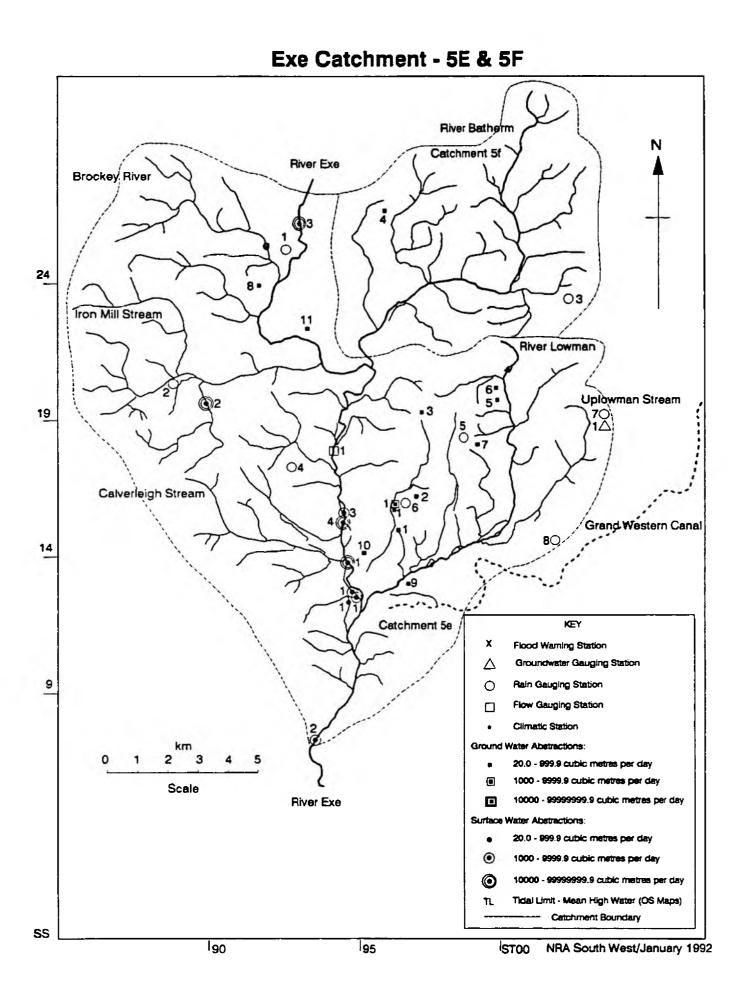

#### TECHNICAL REPORT FWP/92/002

The maps and index in this report bring together summary information from the Hydrometric and Water Resources Sections. They provide a visual presentation of the spatial distribution of the larger currently licensed water abstractions within defined catchments. Also shown are NRA monitoring sites for Flood Warning, Rainfall, Climate, Groundwater Status and Flow Gauging Sites. Information is current for the date displayed.

The inclusion of reference numbers enables data to be accessed easily for further details as required, either internally or externally.

When used in conjunction with the Water Quality Maps and Index, (report FWP/92/001) they provide a compatible display of 'activities' (within catchments). It has been necessary to display the information in two separate reports for clarity.

For the sake of consistency and clarity, only licensed abstractions where the aggregate total of all uses is greater than twenty cubic metres per day have been plotted on the maps and quoted in the lists. There are many licences below this value, but displaying them on this scale of map proved impossible for several catchments. In the abstraction lists, the locations of the water sources are shown by National Grid References. Two entries joined by a '-' means abstraction between the two points. Location text describes approximate site of water use and the Additional Details provide an indication of broad categories of licensed abstraction uses.

It should be noted that the 'maps' in these reports are not designed to be accurate Ordnance Survey Maps. They are diagrammatic representations of catchments designed to fit A4 format with grid numbers and an approximate scale provided as an aid to location. There may be apparent discrepancies between the two forms of presentation. Accurate grid references are provided by the lists.