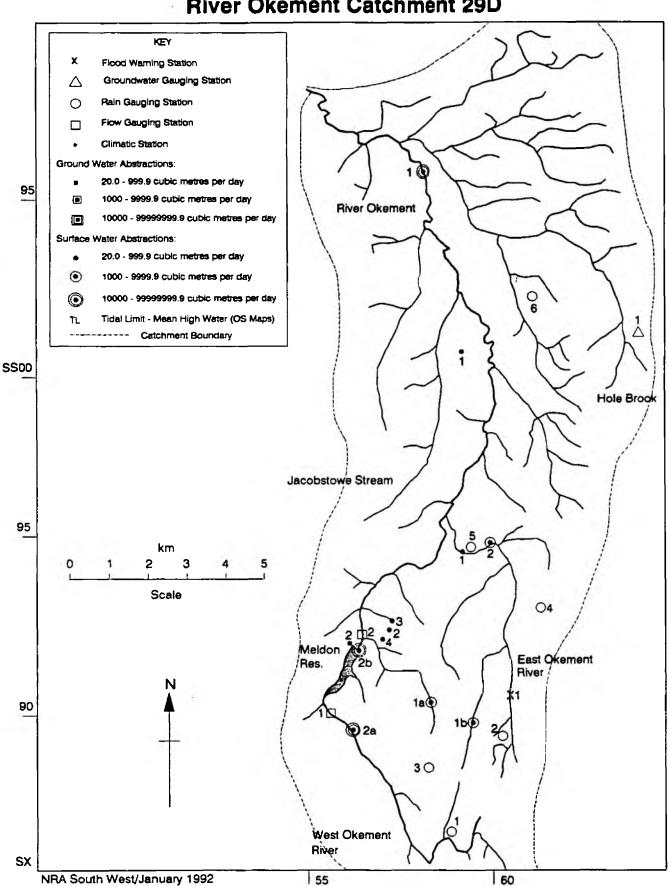

#### TECHNICAL REPORT FWP/92/002

The maps and index in this report bring together summary information from the Hydrometric and Water Resources Sections. They provide a visual presentation of the spatial distribution of the larger currently licensed water abstractions within defined catchments. Also shown are NRA monitoring sites for Flood Warning, Rainfall, Climate, Groundwater Status and Flow Gauging Sites. Information is current for the date displayed.

The inclusion of reference numbers enables data to be accessed easily for further details as required, either internally or externally.

When used in conjunction with the Water Quality Maps and Index, (report FWP/92/001) they provide a compatible display of 'activities' (within catchments). It has been necessary to display the information in two separate reports for clarity.

For the sake of consistency and clarity, only licensed abstractions where the aggregate total of all uses is greater than twenty cubic metres per day have been plotted on the maps and quoted in the lists. There are many licences below this value, but displaying them on this scale of map proved impossible for several catchments. In the abstraction lists, the locations of the water sources are shown by National Grid References. Two entries joined by a '-' means abstraction between the two points. Location text describes approximate site of water use and the Additional Details provide an indication of broad categories of licensed abstraction uses.

It should be noted that the 'maps' in these reports are not designed to be accurate Ordnance Survey Maps. They are diagrammatic representations of catchments designed to fit A4 format with grid numbers and an approximate scale provided as an aid to location. There may be apparent discrepancies between the two forms of presentation. Accurate grid references are provided by the lists.