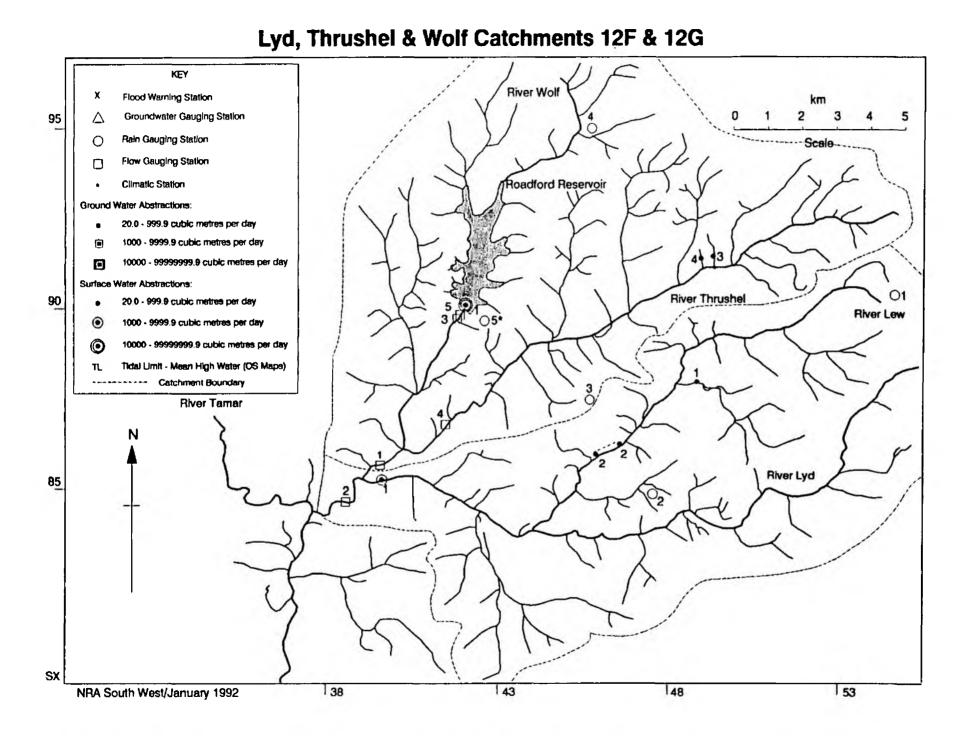

#### TECHNICAL REPORT FWP/92/002

The maps and index in this report bring together summary information from the Hydrometric and Water Resources Sections. They provide a visual presentation of the spatial distribution of the larger currently licensed water abstractions within defined catchments. Also shown are NRA monitoring sites for Flood Warning, Rainfall, Climate, Groundwater Status and Flow Gauging Sites. Information is current for the date displayed.

The inclusion of reference numbers enables data to be accessed easily for further details as required, either internally or externally.

When used in conjunction with the Water Quality Maps and Index, (report FWP/92/001) they provide a compatible display of 'activities' (within catchments). It has been necessary to display the information in two separate reports for clarity.

For the sake of consistency and clarity, only licensed abstractions where the aggregate total of all uses is greater than twenty cubic metres per day have been plotted on the maps and quoted in the lists. There are many licences below this value, but displaying them on this scale of map proved impossible for several catchments. In the abstraction lists, the locations of the water sources are shown by National Grid References. Two entries joined by a '-' means abstraction between the two points. Location text describes approximate site of water use and the Additional Details provide an indication of broad categories of licensed abstraction uses.

It should be noted that the 'maps' in these reports are not designed to be accurate Ordnance Survey Maps. They are diagrammatic representations of catchments designed to fit A4 format with grid numbers and an approximate scale provided as an aid to location. There may be apparent discrepancies between the two forms of presentation. Accurate grid references are provided by the lists.