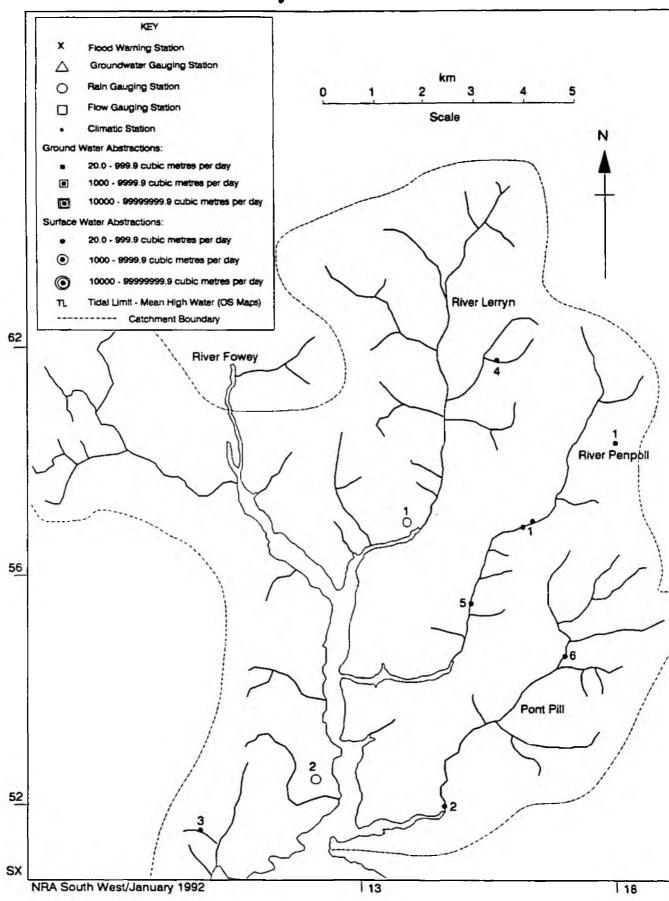

|              | Wools Ltd,                     | ······································ |  |  |  |  |  |
| Ì |                                 |               |              | Lamellion                      |                                        |  |  |  |  |  |
|   | 2                               | 172/S/5       | SX24405920   |                                | Pisciculture                           |  |  |  |  |  |
| - |                                 |               |              | Duloe                          |                                        |  |  |  |  |  |
|   |                                 |               |              |                                |                                        |  |  |  |  |  |

NRA South West/January 1992

# Fowey Catchment 15A



\_\_\_\_

### FOWEY CATCHMENT 15A

| NO RE | FERENCE                        | NGR                               | LOCATION                            | ADDITIONAL DETAILS                       |
|-------|--------------------------------|-----------------------------------|-------------------------------------|------------------------------------------|
| 1 RF  | AUGING STA<br>376967<br>377089 | TIONS<br>SX13935725<br>SX12105200 | Lerryn Tregoning<br>Fowey Lawhyre   |                                          |
|       | - 999.9 cu                     | RACTION SITE                      | per day)                            |                                          |
| 1 17  | 4/G/49                         | SX16105910                        | Brazemoor Farm<br>Lanreath          | Spray