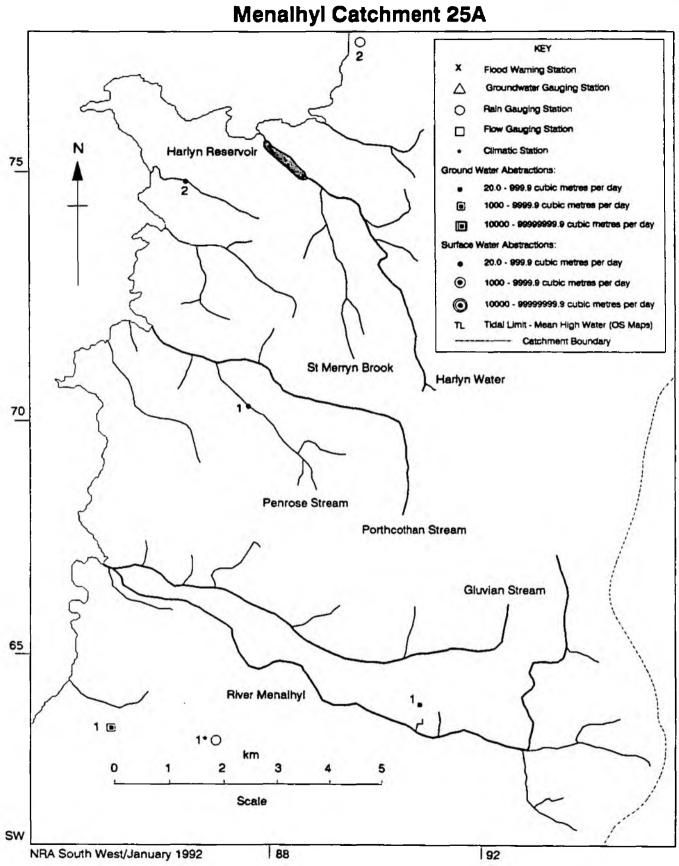

#### TECHNICAL REPORT FWP/92/002

The maps and index in this report bring together summary information from the Hydrometric and Water Resources Sections. They provide a visual presentation of the spatial distribution of the larger currently licensed water abstractions within defined catchments. Also shown are NRA monitoring sites for Flood Warning, Rainfall, Climate, Groundwater Status and Flow Gauging Sites. Information is current for the date displayed.

The inclusion of reference numbers enables data to be accessed easily for further details as required, either internally or externally.

When used in conjunction with the Water Quality Maps and Index, (report FWP/92/001) they provide a compatible display of 'activities' (within catchments). It has been necessary to display the information in two separate reports for clarity.

For the sake of consistency and clarity, only licensed abstractions where the aggregate total of all uses is greater than twenty cubic metres per day have been plotted on the maps and quoted in the lists. There are many licences below this value, but displaying them on this scale of map proved impossible for several catchments. In the abstraction lists, the locations of the water sources are shown by National Grid References. Two entries joined by a '-' means abstraction between the two points. Location text describes approximate site of water use and the Additional Details provide an indication of broad categories of licensed abstraction uses.

It should be noted that the 'maps' in these reports are not designed to be accurate Ordnance Survey Maps. They are diagrammatic representations of catchments designed to fit A4 format with grid numbers and an approximate scale provided as an aid to location. There may be apparent discrepancies between the two forms of presentation. Accurate grid references are provided by the lists.