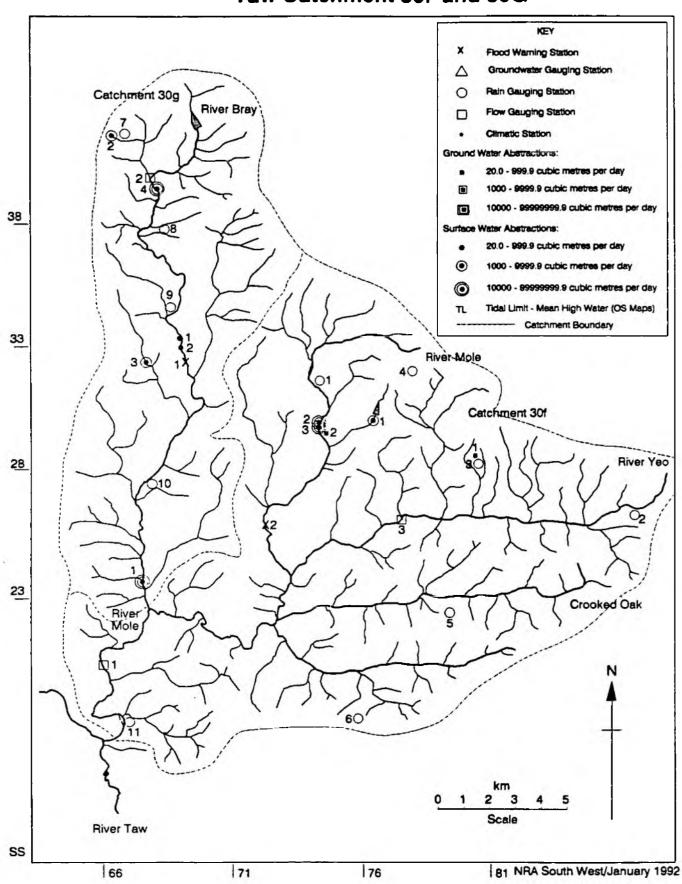

| CATCHMENT | CATCHMENT (SUB-CATCHMENT)     |    |   |     |   |
|-----------|-------------------------------|----|---|-----|---|
| NUMBER    |                               |    |   |     |   |
| 29D       | Torridge (Okement)            | ÷. |   | • • |   |
| 30A       | Taw (estuary)                 |    |   |     |   |
| 30B       | Taw (mid-Taw)                 |    | - | 1.4 | - |
| 30C & 30D | Taw (including Yeo [Lapford]) |    |   |     |   |
| 30E       | Taw (Little Dart)             |    |   |     |   |
| 30F & 30G | Taw (Mole)                    |    |   |     |   |
| 30н       | Taw (Yeo [Barnstaple])        |    |   |     |   |
| 31A       | North Devon Streams           |    |   |     |   |
| 32A       | Lyn                           |    |   |     |   |
| (†)       |                               |    |   |     |   |