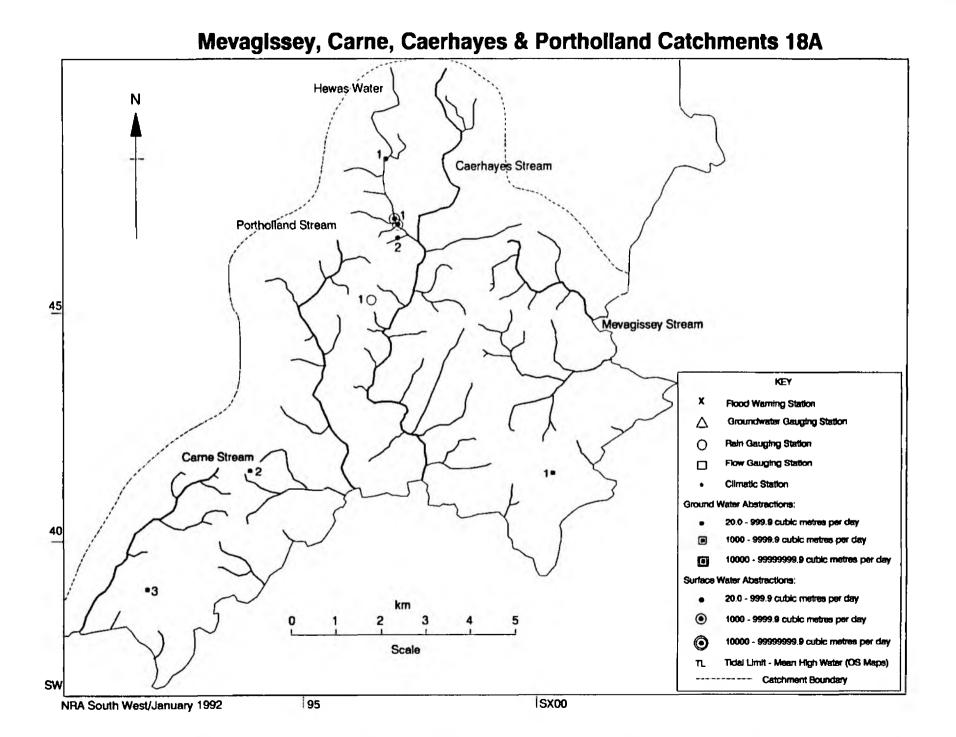

rocessing: Misc          |
| 9    | 192/5/4     | SX05305280                                                                                   |                                                | tIndustrial Processing :             |
| •    |             | 2                                                                                            | Depot, St Austell                              |                                      |
| 10   | 193/5/9     | SW99705660                                                                                   | Gunheath Works                                 | Industrial Processing :<br>Quarrying |

SURFACE WATER ABSTRACTION SITES (1000.0 - 9999.9 cubic metres per day) 1 191/S/29 SX05205740 Pontsmill Works Industrial Processing : Water Power



-

.



MEVAGISSEY, CARNE, CAERHAYES & PORTHOLLAND CATCHMENTS 18A NO REFERENCE NGR LOCATION ADDITIONAL DETAILS RAIN GAUGING STATIONS RF377808 1 SW96304520 Tregony T. Farm GROUNDWATER ABSTRACTION SITES (20.0 - 999.9 cubic metres per day) 1 194/G/32 SX00404160 Green Hollow Agriculture Gorran Haven Spray Irrigation (Summer) St Austell 2 194/G/53 SW93504130 Tretheake Manor Agriculture Tourist Park, Private : Holiday/Recreation/ Veryan Hotels 194/G/55 3 SW91103900 Carne Farm & Agriculture Nare Head Hotel Private : Holiday/Reacreation/ Veryan Hotels SURFACE WATER ABSTRACTION SITES (20.0 - 999.9 cubic metres per day) SW96804830 1 194/S/9 Trencreek Farm **Pivate:** Amenity Leat Hewaswater Pensagillas Farm Pisciculture 2 194/5/62 SW97004640 St Ewe/Creed SURFACE WATER ABSTRACTION SITES (1000.0 - 9999.9 cu