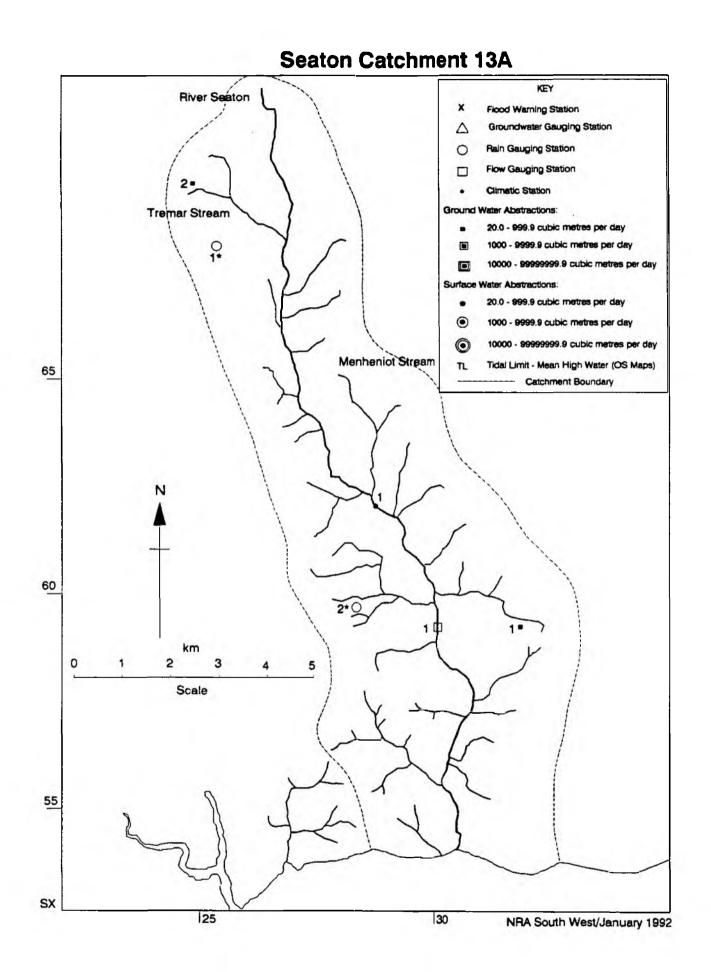

r)          |
|   | 9    | 141/5/29     |        | SX35106360   |                    | Spray Irrigation (Summer)          |
|   |      |              |        |              | Quethiock          |                                    |
|   |      |              |        |              |                    |                                    |

LYNHER CATCHMENT 12A, 12Q & 12R (cont)

NO REFERENCE NGR LOCATION ADDITIONAL DETAILS SURFACE WATER ABSTRACTION SITES (20.0 - 999.9 cubic metres per day) 10 142/S/9 SX32806320 Tilland Road Farm Spray Irrigation (Winter) Quthiock 11 142/S/10 SX33506300 Pen Poll Farm Spray Irrigation (Summer) Quethiock

SURFACE WATER ABSTRACTION SITES (1000.0 - 9999.9 cubic metres per day) 1 141/S/26 SX24407650 Withy Brook at South Bastreet

South West Water PLC

.....



SEATON CATCHMENT 13A

NO ADDITIONAL DETAILS REFERENCE LOCATION NGR RAIN GAUGING STATIONS 1\* RF375292 SX25406740 St Cleer Down WTW Climate Station 2\* RF375**396** Climate Station SX28205960 Tregastick FLOW GAUGING STATIONS (SURFACE) SX29955946 Trebrownbridge 1 SX25F064 Flood Warning Station Rain Gauge GROUNDWATER ABSTRACTION SITES (20.0 - 999.9 cubic metres per day) 171/G/41 SX31505920 Catchfrench Farm Spray Irrigation (Summer) 1 St German 2 171/G/43 SX24806870 Water Bottling Private: Water Bottling Plant, Ringstone, St. Cleer SURFACE WATER ABSTRACTION SITES (20.0 - 999.9 cubic metres per day) 171/S/12 SX28706160 Factory Farm Spray Irrigation (Summer) 1 Menheniot





y 1992

| Ì | LOOE                            | E CATCHMENT 1 | 4A, 14B & 14 | IC                             |