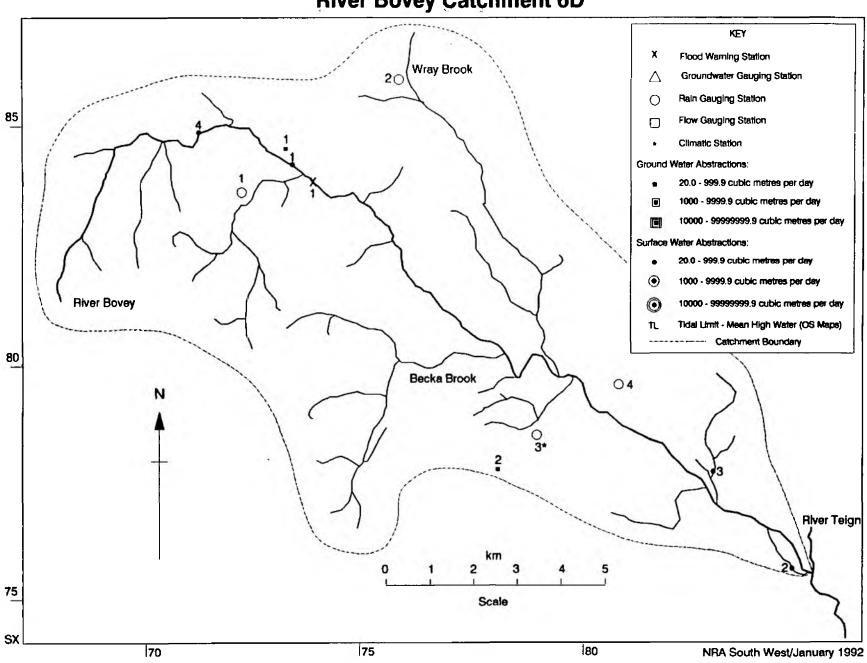

#### TECHNICAL REPORT FWP/92/002

The maps and index in this report bring together summary information from the Hydrometric and Water Resources Sections. They provide a visual presentation of the spatial distribution of the larger currently licensed water abstractions within defined catchments. Also shown are NRA monitoring sites for Flood Warning, Rainfall, Climate, Groundwater Status and Flow Gauging Sites. Information is current for the date displayed.

The inclusion of reference numbers enables data to be accessed easily for further details as required, either internally or externally.

When used in conjunction with the Water Quality Maps and Index, (report FWP/92/001) they provide a compatible display of 'activities' (within catchments). It has been necessary to display the information in two separate reports for clarity.

For the sake of consistency and clarity, only licensed abstractions where the aggregate total of all uses is greater than twenty cubic metres per day have been plotted on the maps and quoted in the lists. There are many licences below this value, but displaying them on this scale of map proved impossible for several catchments. In the abstraction lists, the locations of the water sources are shown by National Grid References. Two entries joined by a '-' means abstraction between the two points. Location text describes approximate site of water use and the Additional Details provide an indication of broad categories of licensed abstraction uses.

It should be noted that the 'maps' in these reports are not designed to be accurate Ordnance Survey Maps. They are diagrammatic representations of catchments designed to fit A4 format with grid numbers and an approximate scale provided as an aid to location. There may be apparent discrepancies between the two forms of presentation. Accurate grid references are provided by the lists.