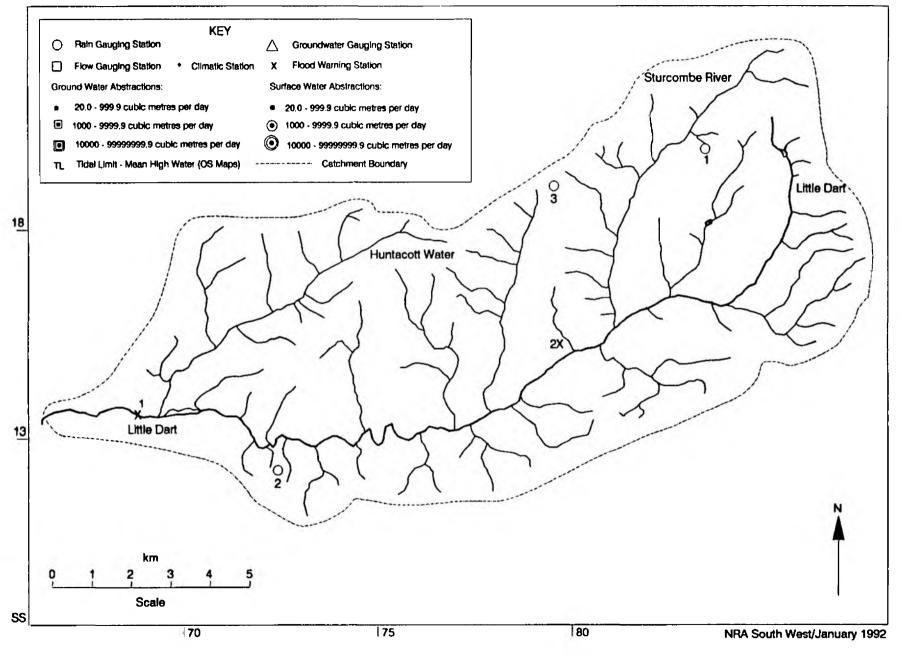

| CATCHMENT | CATCHMENT (SUB-CATCHMENT)     |    |   |     |   |
|-----------|-------------------------------|----|---|-----|---|
| NUMBER    |                               |    |   |     |   |
| 29D       | Torridge (Okement)            | ÷. |   | • • |   |
| 30A       | Taw (estuary)                 |    |   |     |   |
| 30B       | Taw (mid-Taw)                 |    | - | 1.4 | - |
| 30C & 30D | Taw (including Yeo [Lapford]) |    |   |     |   |
| 30E       | Taw (Little Dart)             |    |   |     |   |
| 30F & 30G | Taw (Mole)                    |    |   |     |   |
| 30н       | Taw (Yeo [Barnstaple])        |    |   |     |   |
| 31A       | North Devon Streams           |    |   |     |   |
| 32A       | Lyn                           |    |   |     |   |
| (†)       |                               |    |   |     |   |