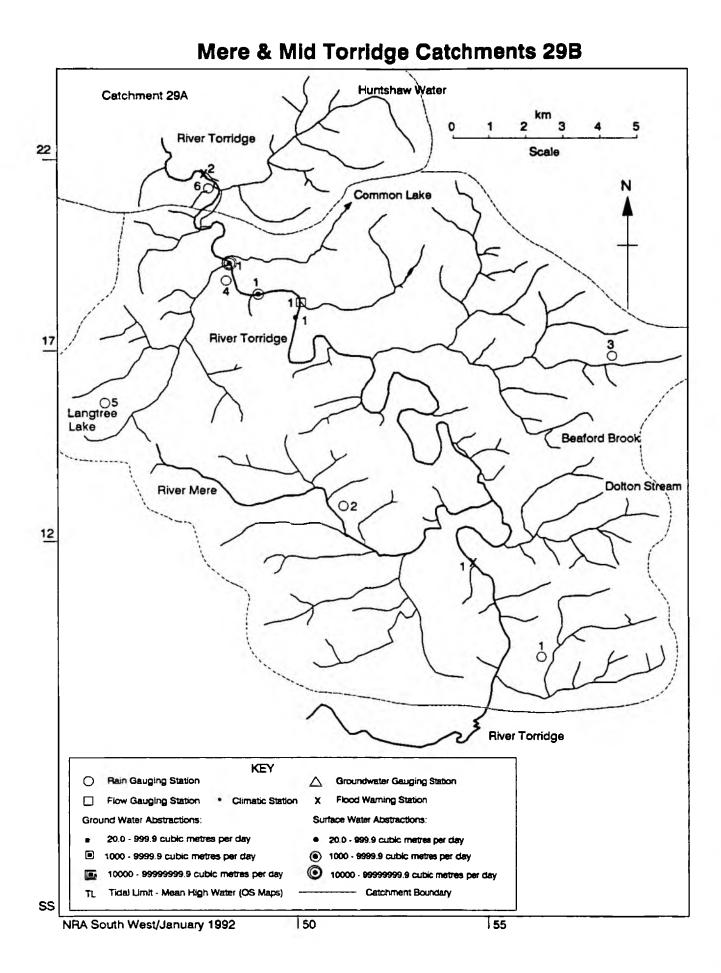

CATCHMENT CATCHMENT (SUB-CATCHMENT) NUMBER 12M & 12N Tamar (Ottery and Kensey) 12E & 12P Tamar (Inny) 12A, 12Q & 12R Lynher 13A Seaton 14A, 14B & 14C Looe 15A Fowey (estuary) 15B Fowey 16A, 17A & 18A Par, Crinnis & St Austell 18A South Cornwall (Caerhayes) 19A & 19B Fal (estuary) 19C Fal 19D Tresillian Kenwyn & Allen 19D 19E Carnon and Kennal 19A Helford & Fal Estuary 19A Lizard 20A Cober Land's End (1) 21A & 22A Land's End (2) 22A & 22B Hayle 23A Red & Portreath 23A Perranporth 24A Gannel 25A Menalhyl 25A Camel (estuary) 25B & 25C Camel (including De Lank) 25D Camel (Allen) 26A North Cornwall Streams 26A Valency Crackington Streams 26A Strat & Neet 27A 28A Hartland 29A Torridge (estuary and Yeo) Torridge (Mere and Mid-Torridge) 29B 29C Torridge (Waldon and upper Torridge) 29C Torridge (Lew)