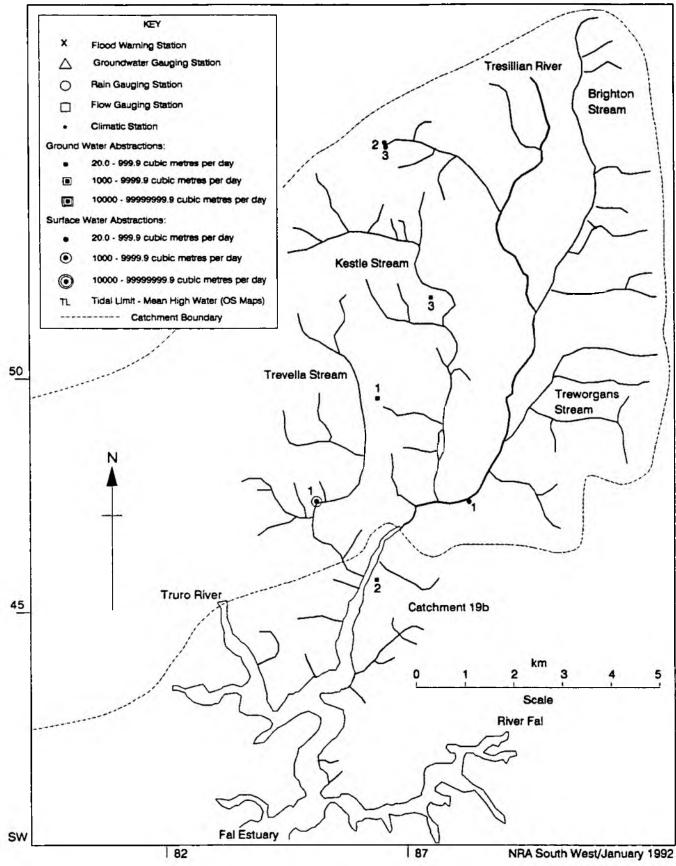

#### TECHNICAL REPORT FWP/92/002

The maps and index in this report bring together summary information from the Hydrometric and Water Resources Sections. They provide a visual presentation of the spatial distribution of the larger currently licensed water abstractions within defined catchments. Also shown are NRA monitoring sites for Flood Warning, Rainfall, Climate, Groundwater Status and Flow Gauging Sites. Information is current for the date displayed.

The inclusion of reference numbers enables data to be accessed easily for further details as required, either internally or externally.

When used in conjunction with the Water Quality Maps and Index, (report FWP/92/001) they provide a compatible display of 'activities' (within catchments). It has been necessary to display the information in two separate reports for clarity.

For the sake of consistency and clarity, only licensed abstractions where the aggregate total of all uses is greater than twenty cubic metres per day have been plotted on the maps and quoted in the lists. There are many licences below this value, but displaying them on this scale of map proved impossible for several catchments. In the abstraction lists, the locations of the water sources are shown by National Grid References. Two entries joined by a '-' means abstraction between the two points. Location text describes approximate site of water use and the Additional Details provide an indication of broad categories of licensed abstraction uses.

It should be noted that the 'maps' in these reports are not designed to be accurate Ordnance Survey Maps. They are diagrammatic representations of catchments designed to fit A4 format with grid numbers and an approximate scale provided as an aid to location. There may be apparent discrepancies between the two forms of presentation. Accurate grid references are provided by the lists.