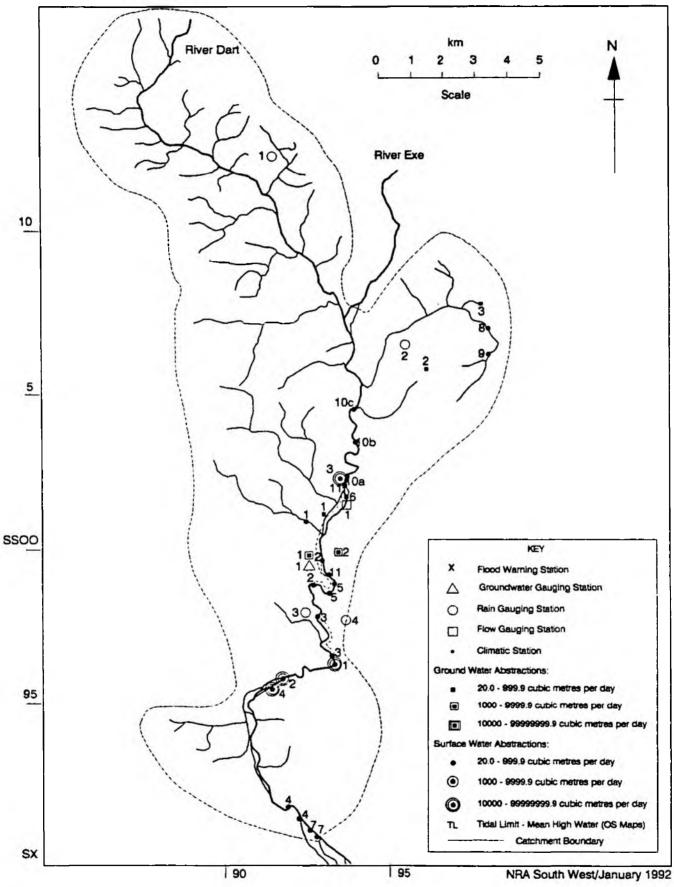

#### TECHNICAL REPORT FWP/92/002

The maps and index in this report bring together summary information from the Hydrometric and Water Resources Sections. They provide a visual presentation of the spatial distribution of the larger currently licensed water abstractions within defined catchments. Also shown are NRA monitoring sites for Flood Warning, Rainfall, Climate, Groundwater Status and Flow Gauging Sites. Information is current for the date displayed.

The inclusion of reference numbers enables data to be accessed easily for further details as required, either internally or externally.

When used in conjunction with the Water Quality Maps and Index, (report FWP/92/001) they provide a compatible display of 'activities' (within catchments). It has been necessary to display the information in two separate reports for clarity.

For the sake of consistency and clarity, only licensed abstractions where the aggregate total of all uses is greater than twenty cubic metres per day have been plotted on the maps and quoted in the lists. There are many licences below this value, but displaying them on this scale of map proved impossible for several catchments. In the abstraction lists, the locations of the water sources are shown by National Grid References. Two entries joined by a '-' means abstraction between the two points. Location text describes approximate site of water use and the Additional Details provide an indication of broad categories of licensed abstraction uses.

It should be noted that the 'maps' in these reports are not designed to be accurate Ordnance Survey Maps. They are diagrammatic representations of catchments designed to fit A4 format with grid numbers and an approximate scale provided as an aid to location. There may be apparent discrepancies between the two forms of presentation. Accurate grid references are provided by the lists.