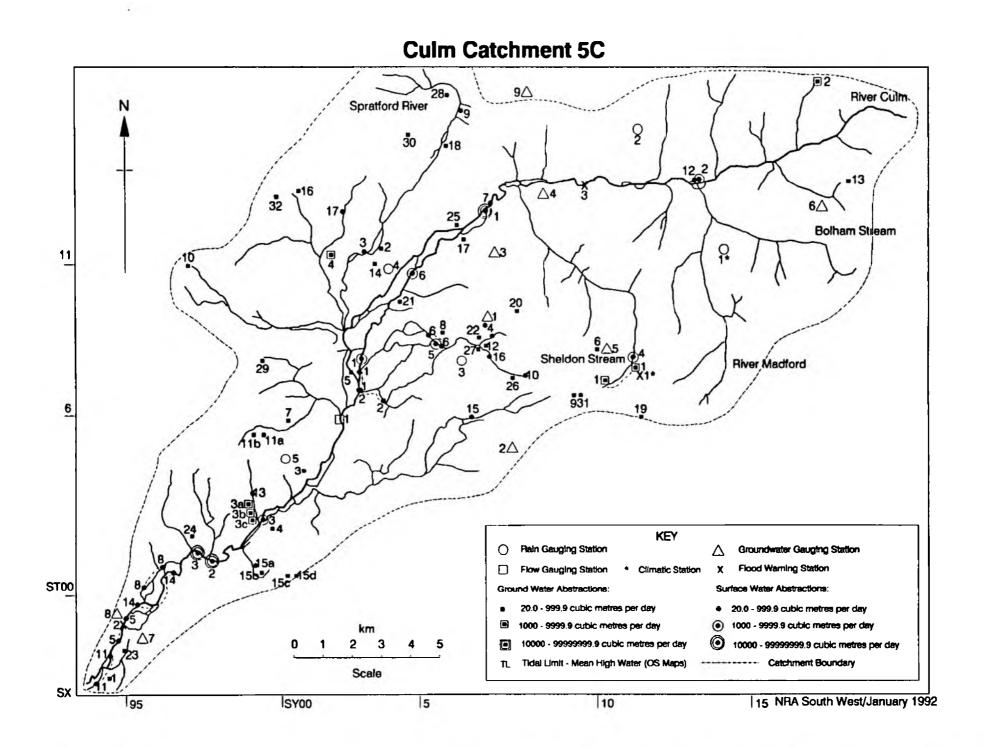

#### TECHNICAL REPORT FWP/92/002

The maps and index in this report bring together summary information from the Hydrometric and Water Resources Sections. They provide a visual presentation of the spatial distribution of the larger currently licensed water abstractions within defined catchments. Also shown are NRA monitoring sites for Flood Warning, Rainfall, Climate, Groundwater Status and Flow Gauging Sites. Information is current for the date displayed.

The inclusion of reference numbers enables data to be accessed easily for further details as required, either internally or externally.

When used in conjunction with the Water Quality Maps and Index, (report FWP/92/001) they provide a compatible display of 'activities' (within catchments). It has been necessary to display the information in two separate reports for clarity.

For the sake of consistency and clarity, only licensed abstractions where the aggregate total of all uses is greater than twenty cubic metres per day have been plotted on the maps and quoted in the lists. There are many licences below this value, but displaying them on this scale of map proved impossible for several catchments. In the abstraction lists, the locations of the water sources are shown by National Grid References. Two entries joined by a '-' means abstraction between the two points. Location text describes approximate site of water use and the Additional Details provide an indication of broad categories of licensed abstraction uses.

It should be noted that the 'maps' in these reports are not designed to be accurate Ordnance Survey Maps. They are diagrammatic representations of catchments designed to fit A4 format with grid numbers and an approximate scale provided as an aid to location. There may be apparent discrepancies between the two forms of presentation. Accurate grid references are provided by the lists.