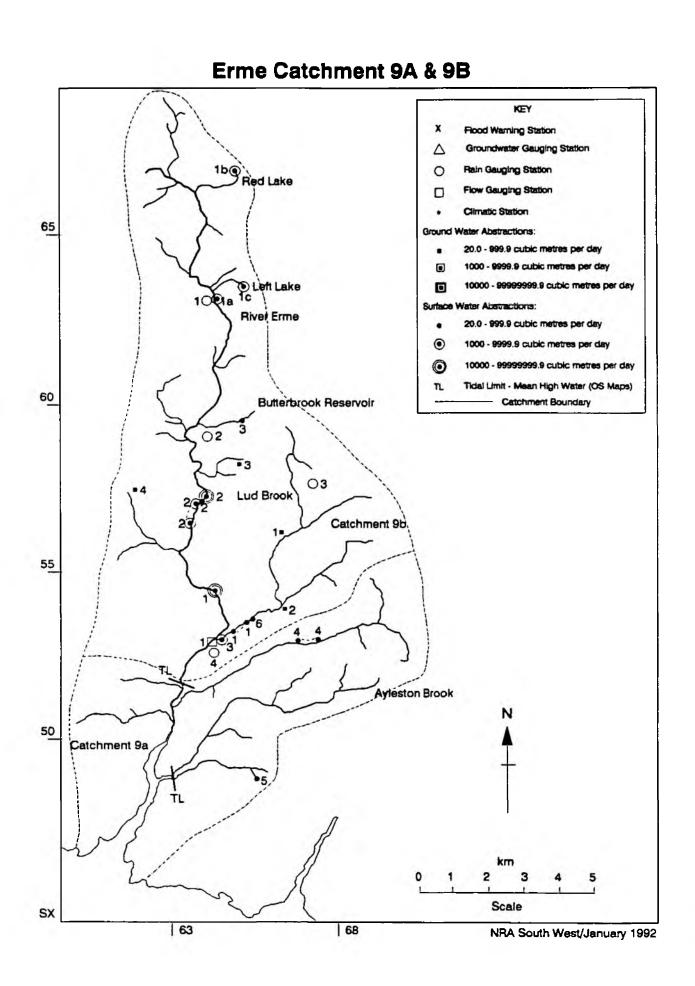

| metres per day)                                                                                                                                         |                                          |
| 1                                                      | 05/0114                                                                                                                                           | SX67906510                                                                                     | Avon Reservoir                                                                                                                                          | South West Water PLC                     |

NRA South West/January 1992



|   | ERME        | CATCHMENT                                                  | 9A & 9B       |                                                           |                                      |
|---|-------------|------------------------------------------------------------|---------------|-----------------------------------------------------------|--------------------------------------|
| - | NO          | REFERENCE                                                  | NGR           | LOCATION                                                  | ADDITIONAL DETAILS                   |
|   | 1<br>2<br>3 | GAUGING ST<br>RF366587<br>RF366619<br>RF366705<br>RF366767 | SX63696300    | Harford, Tor Cotta                                        |                                      |
|   | FLOW