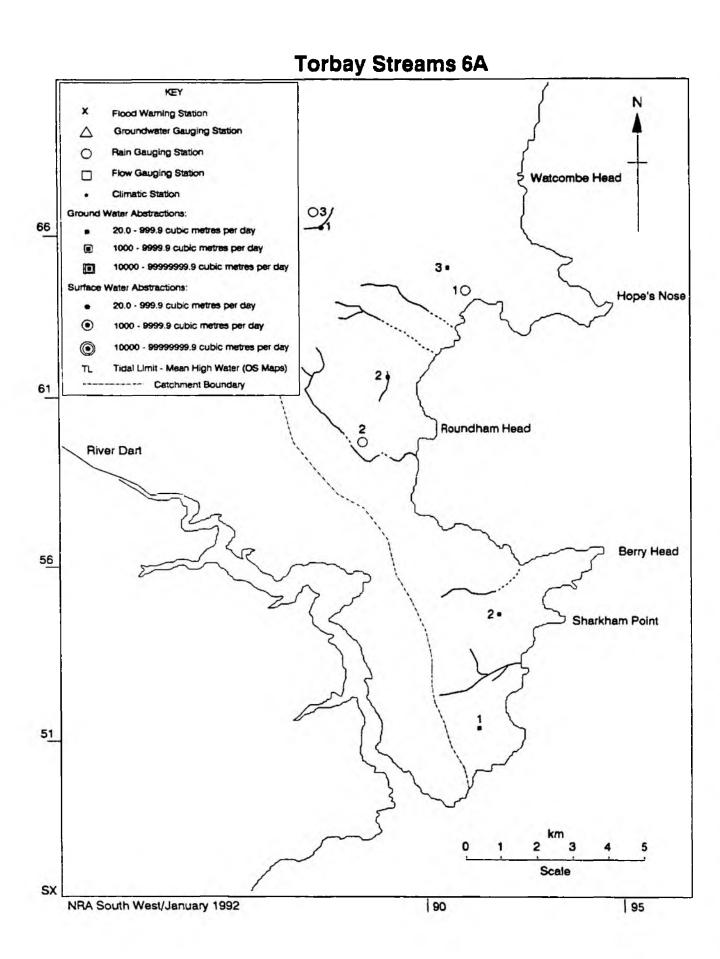

#### TECHNICAL REPORT FWP/92/002

The maps and index in this report bring together summary information from the Hydrometric and Water Resources Sections. They provide a visual presentation of the spatial distribution of the larger currently licensed water abstractions within defined catchments. Also shown are NRA monitoring sites for Flood Warning, Rainfall, Climate, Groundwater Status and Flow Gauging Sites. Information is current for the date displayed.

The inclusion of reference numbers enables data to be accessed easily for further details as required, either internally or externally.

When used in conjunction with the Water Quality Maps and Index, (report FWP/92/001) they provide a compatible display of 'activities' (within catchments). It has been necessary to display the information in two separate reports for clarity.

For the sake of consistency and clarity, only licensed abstractions where the aggregate total of all uses is greater than twenty cubic metres per day have been plotted on the maps and quoted in the lists. There are many licences below this value, but displaying them on this scale of map proved impossible for several catchments. In the abstraction lists, the locations of the water sources are shown by National Grid References. Two entries joined by a '-' means abstraction between the two points. Location text describes approximate site of water use and the Additional Details provide an indication of broad categories of licensed abstraction uses.

It should be noted that the 'maps' in these reports are not designed to be accurate Ordnance Survey Maps. They are diagrammatic representations of catchments designed to fit A4 format with grid numbers and an approximate scale provided as an aid to location. There may be apparent discrepancies between the two forms of presentation. Accurate grid references are provided by the lists.